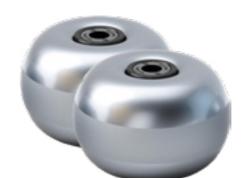

# REAX LIFT

THE ONLY SOFT-SHOCK BARBELL THAT ALLOWS
SAFE TRAININGS WITH AN UNSTABLE LOAD.

The fluid inside the disc adds the unpredictability factor to the load, making the training much more effective.

REAX LIFT IS THE FIRST BARBELL IN THE WORLD THAT DESTABILIZES THE MOVEMENT PATTERNS AND INCREASES THE MOTOR RESPONSE. THIS FEATURE INVOLVES A WIDE RANGE OF MUSCLE FIBRES AS THE USER WHILE LIFTING NEEDS ALSO TO STABILIZE THE WEIGHT AT THE SAME TIME. THUS, THE USER WILL GET BETTER RESULTS USING LESS WEIGHT: AN EXCELLENT SOLUTION TO IMPROVE STRENGTH LOWERING THE JOINT STRESS.

LIFTING AN UNSTABLE WEIGHT REQUIRES CONTINUOUS NEUROMUSCULAR ADAPTATION WITH HIGH PROPRIOCEPTIVE ACTIVATION.

A traditional disc is inert so it only responds to gravity. REAX LIFT has an unstable mass inside (water), which increases the dynamic movement during the lift. This type of stimulation increases the effort of the user in order to balance and control the weight. A double effort is required: overcoming the gravity and stabilizing the load.

#### **FLUID INSIDE**

The fluid contained in the Reax disc generates unpredictable wave impulses.

The fluid moves in all directions destabilizing the tool. Compared to a

destabilizing the tool. Compared to a traditional disc, using the same load, it is possible to notice a much higher neuromuscular commitment.