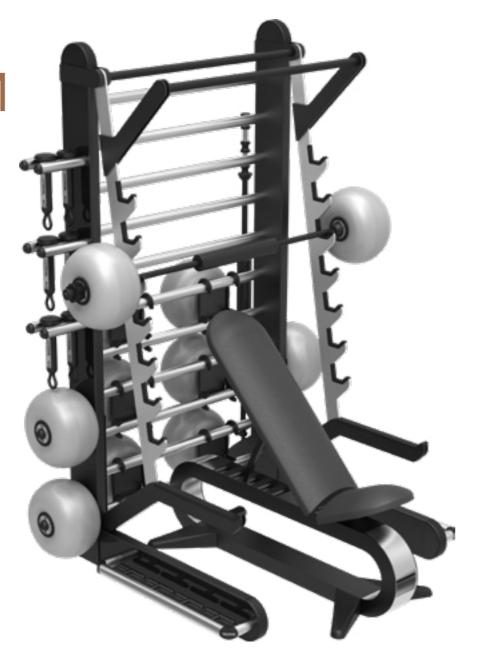

#### REAX RACK PRO1

REAX BENCH

RE 1041

RE 1042

| LENGTH | CM   IN | 157,00   61,81 |
|--------|---------|----------------|
| HEIGHT | CM IN   | 181,00   71,26 |
| WIDTH  | CM   IN | 249,00   98,03 |

# PRO1 PREMIUM

1 RE 1041 REAX RACK - PRO1 1 RE 1042 **REAX BENCH** 6 RE 1070 REAX DISK HOLDER 1 RE 1049 LIFT DISCS - 5 KG 1 RE 1050 LIFT DISCS - 7,5 KG 1 RE 1051 LIFT DISCS - 10 KG 1 RE 1052 LIFT DISCS - 15 KG 1 RE 1053 LIFT DISCS - 20 KG 1 RE 1054 LIFT DISCS - 25 KG 1 RE 1055 **BUNGEE FOR 5 KG** 1 RE 1056 **BUNGEE FOR 7,5 KG** 1 RE 1057 **BUNGEE FOR 10 KG** 2 RE 1058 REAX BAR 200