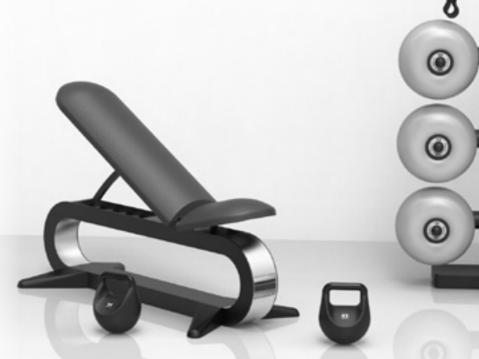

#### REAX RACK PRO1

REAX BENCH

RE 1041

RE 1042

| LENGTH | CM   IN | 157,00   61,81 |
|--------|---------|----------------|
| HEIGHT | CM IN   | 181,00   71,26 |
| WIDTH  | CM   IN | 249,00   98,03 |