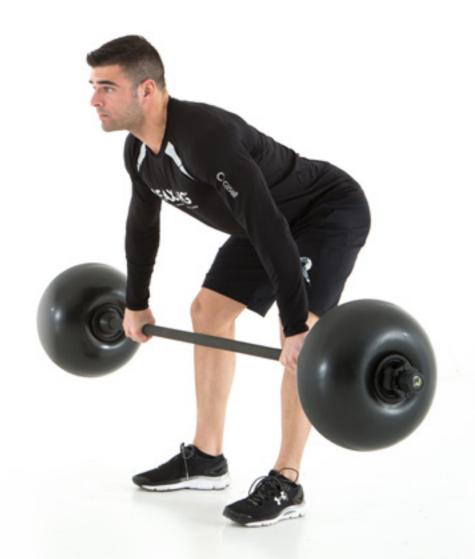

# REAX LIFT

THE ONLY SOFT-SHOCK BARBELL THAT ALLOWS
SAFE TRAININGS WITH AN UNSTABLE LOAD.

The fluid inside the disc adds the unpredictability factor to the load, making the training much more effective.

REAX LIFT IS THE FIRST BARBELL IN THE WORLD THAT DESTABILIZES THE MOVEMENT PATTERNS AND INCREASES THE MOTOR RESPONSE. THIS FEATURE INVOLVES A WIDE RANGE OF MUSCLE FIBRES AS THE USER WHILE LIFTING NEEDS ALSO TO STABILIZE THE WEIGHT AT THE SAME TIME. THUS, THE USER WILL GET BETTER RESULTS USING LESS WEIGHT: AN EXCELLENT SOLUTION TO IMPROVE STRENGTH LOWERING THE JOINT STRESS.

LIFTING AN UNSTABLE WEIGHT REQUIRES CONTINUOUS NEUROMUSCULAR ADAPTATION WITH HIGH PROPRIOCEPTIVE ACTIVATION.

A traditional disc is inert so it only responds to gravity. REAX LIFT has an unstable mass inside (water), which increases the dynamic movement during the lift. This type of stimulation increases the effort of the user in order to balance and control the weight. A double effort is required: overcoming the gravity and stabilizing the load.