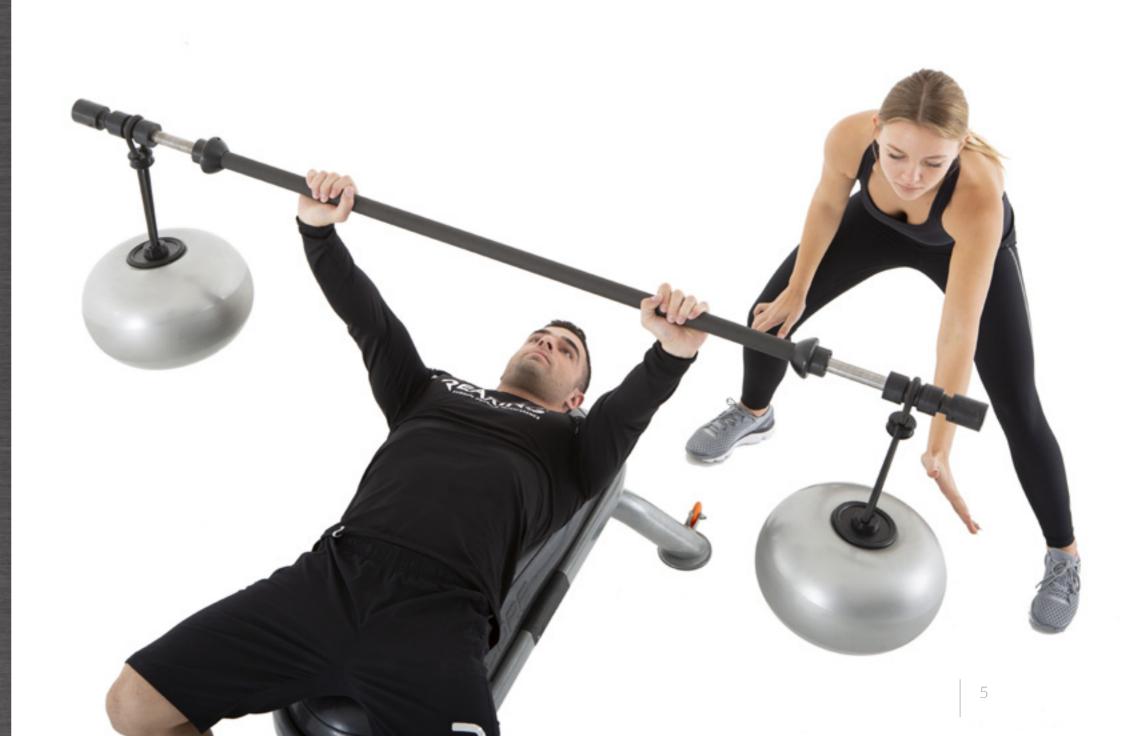

#### **VARIABLE STIMULI**

FROM PREDICTABLE TO UNPREDICTABLE

REAX LIFT OFFERS NEW MOVEMENT PERSPECTIVES THANKS TO THE INTERFERENCES PRODUCED BY THE BALANCE.

An ordinary weight-lifting exercise requires a linear and constant effort. Using our elastic accessories the motor interference can increase up to very complex movements.

#### MULTIDIRECTIONAL OSCILLATIONS

FROM TRADITIONAL TO INNOVATIVE

#### **BUNGEE TOOL**

Reax Lift offers, using a bungle tool, an additional rebound effect that increases the difficulty level of the exercise.