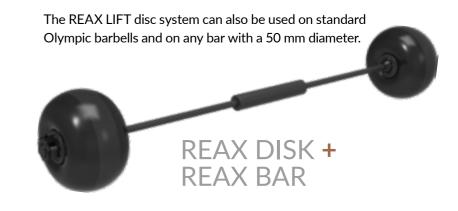

#### REAX BAR

RE 1062 OLYMPIC BAR - 220

RE 1058 REAX BAR - 200

RE 1061 OLYMPIC BAR - 180

RE 1069 BAR COLLARS

RE 1068 CUSHION