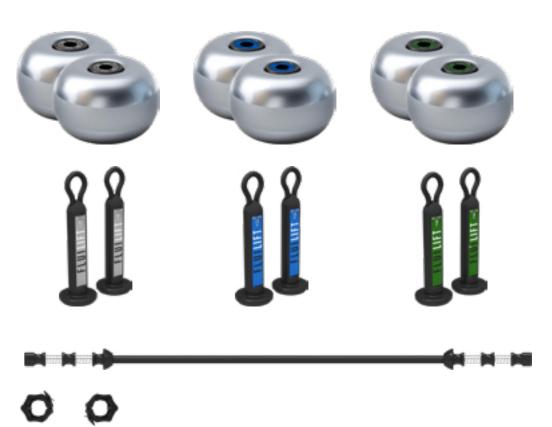

#### REAX DISCS

RE 1049 - 5 KG

RE 1050 - 7,5 KG RE 1051 - 10 KG

RE 1052 - 15 KG RE 1053 - 20 KG

RE 1054 - 25 KG

#### REAX BUNGEE

RE 1055 FOR 5 KG RE 1056 FOR 7,5 KG RE 1057 FOR 10 KG

#### REAX BAR

RE 1062 OLYMPIC BAR - 220

RE 1058 REAX BAR - 200

RE 1061 OLYMPIC BAR - 180

RE 1069 BAR COLLARS

RE 1068 CUSHION

# PRO2 KIT

| 1 RE 1049 | LIFT DISCS - 5 KG   |
|-----------|---------------------|
| 1 RE 1050 | LIFT DISCS - 7,5 KG |
| 1 RE 1051 | LIFT DISCS - 10 KG  |
| 1 RE 1055 | BUNGEE FOR 5 KG     |
| 1 RE 1056 | BUNGEE FOR 7,5 KG   |
| 1 RE 1057 | BUNGEE FOR 10 KG    |
| 1 RE 1058 | REAX BAR 200        |
|           |                     |
|           | OPTIONAL            |
| RE 1068   | CHCHION             |
|           | CUSHION             |
| RE 1069   | BAR COLLARS         |
| RE 1061   | OLYMPIC BAR - 180   |
| RE 1062   | OLYMPIC BAR - 220   |
| RE 1059   | VERTICAL STORAGE 1  |
| RE 1060   | VERTICAL STORAGE 2  |