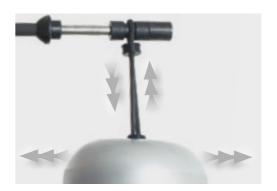

#### **VARIABLE STIMULI**

FROM PREDICTABLE TO UNPREDICTABLE

REAX LIFT OFFERS NEW MOVEMENT PERSPECTIVES THANKS TO THE INTERFERENCES PRODUCED BY THE BALANCE.

An ordinary weight-lifting exercise requires a linear and constant effort. Using our elastic accessories the motor interference can increase up to very complex movements.

#### MULTIDIRECTIONAL OSCILLATIONS

FROM TRADITIONAL TO INNOVATIVE

UNSTABLE CHALLENGING SAFE

WATER OF THE PROPERTY OF

REAX LIFT SYSTEM INCLUDES DISCS FILLED WITH DEMINERALIZED WATER, SPRINGS FOR HORIZONTAL OSCILLATIONS AND ELASTIC ACCESSORIES FOR VERTICAL, TRANSVERSAL AND REBOUND OSCILLATIONS.