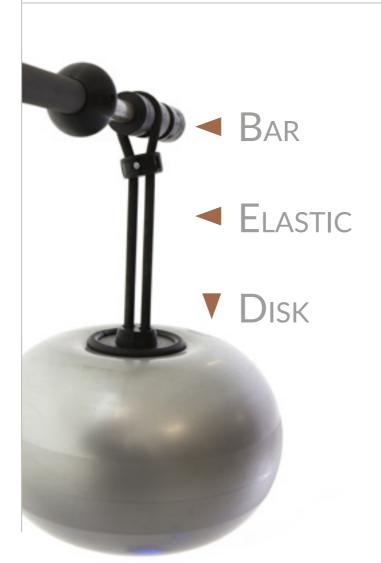

#### **FLUID INSIDE**

The fluid contained in the Reax disc generates unpredictable wave impulses.

The fluid moves in all directions destabilizing the tool. Compared to a

destabilizing the tool. Compared to a traditional disc, using the same load, it is possible to notice a much higher neuromuscular commitment.

#### **ELASTIC STRUCTURE**

The high resistance and elastic structure of the polymer make the Reax Disc durable and non-deformable providing also a silent, soft and safe use.

EXPLORING
REAX LIFT
SYSTEM

DISCOVER THE REAX LIFT, THE WIDE RANGE OF TRAINING AND THE STORAGE ACCESSORIES