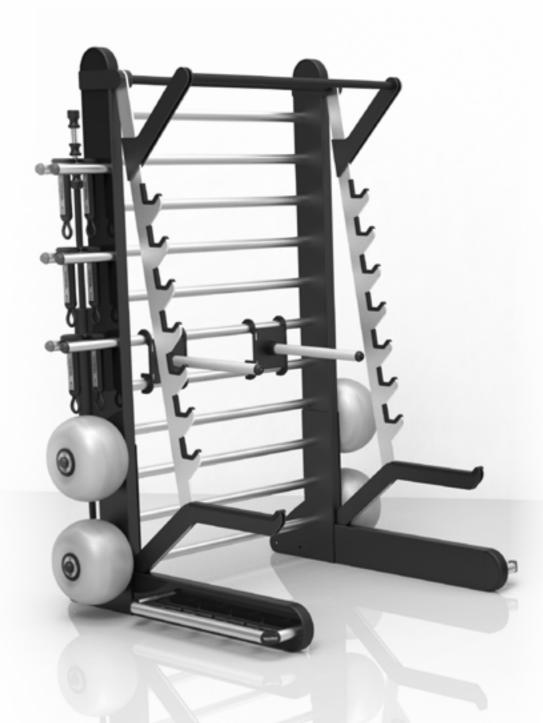

#### REAX RACK PRO1

REAX BENCH

RE 1041

RE 1042

| LENGTH | CM   IN | 157,00   61,81 |
|--------|---------|----------------|
| HEIGHT | CM IN   | 181,00   71,26 |
| WIDTH  | CM   IN | 249,00   98,03 |

#### REAX DISCS

RE 1049 - 5 KG

RE 1050 - 7,5 KG RE 1051 - 10 KG

RE 1052 - 15 KG RE 1053 - 20 KG

RE 1054 - 25 KG

#### REAX BUNGEE

RE 1055 FOR 5 KG RE 1056 FOR 7,5 KG RE 1057 FOR 10 KG

#### REAX BAR

RE 1062 OLYMPIC BAR - 220

RE 1058 REAX BAR - 200

RE 1061 OLYMPIC BAR - 180

RE 1069 BAR COLLARS

RE 1068 CUSHION

#### **REAX RACK TOOLS**

RE 1070 REAX DISK HOLDER RE 1005 MOBILE PARALLELS

#### REAX STORAGE

RE 1059 VERTICAL STORAGE 1 RE 1060 VERTICAL STORAGE 2