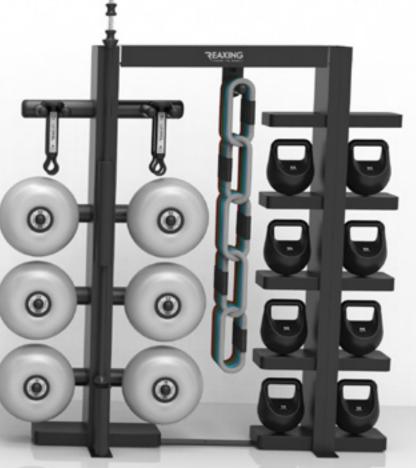

#### REAX DISCS

RE 1049 - 5 KG

RE 1050 - 7,5 KG RE 1051 - 10 KG

RE 1052 - 15 KG RE 1053 - 20 KG

RE 1054 - 25 KG

#### REAX BUNGEE

RE 1055 FOR 5 KG RE 1056 FOR 7,5 KG RE 1057 FOR 10 KG

#### **REAX RACK TOOLS**

RE 1070 REAX DISK HOLDER RE 1005 MOBILE PARALLELS

#### REAX STORAGE

RE 1059 VERTICAL STORAGE 1 RE 1060 VERTICAL STORAGE 2