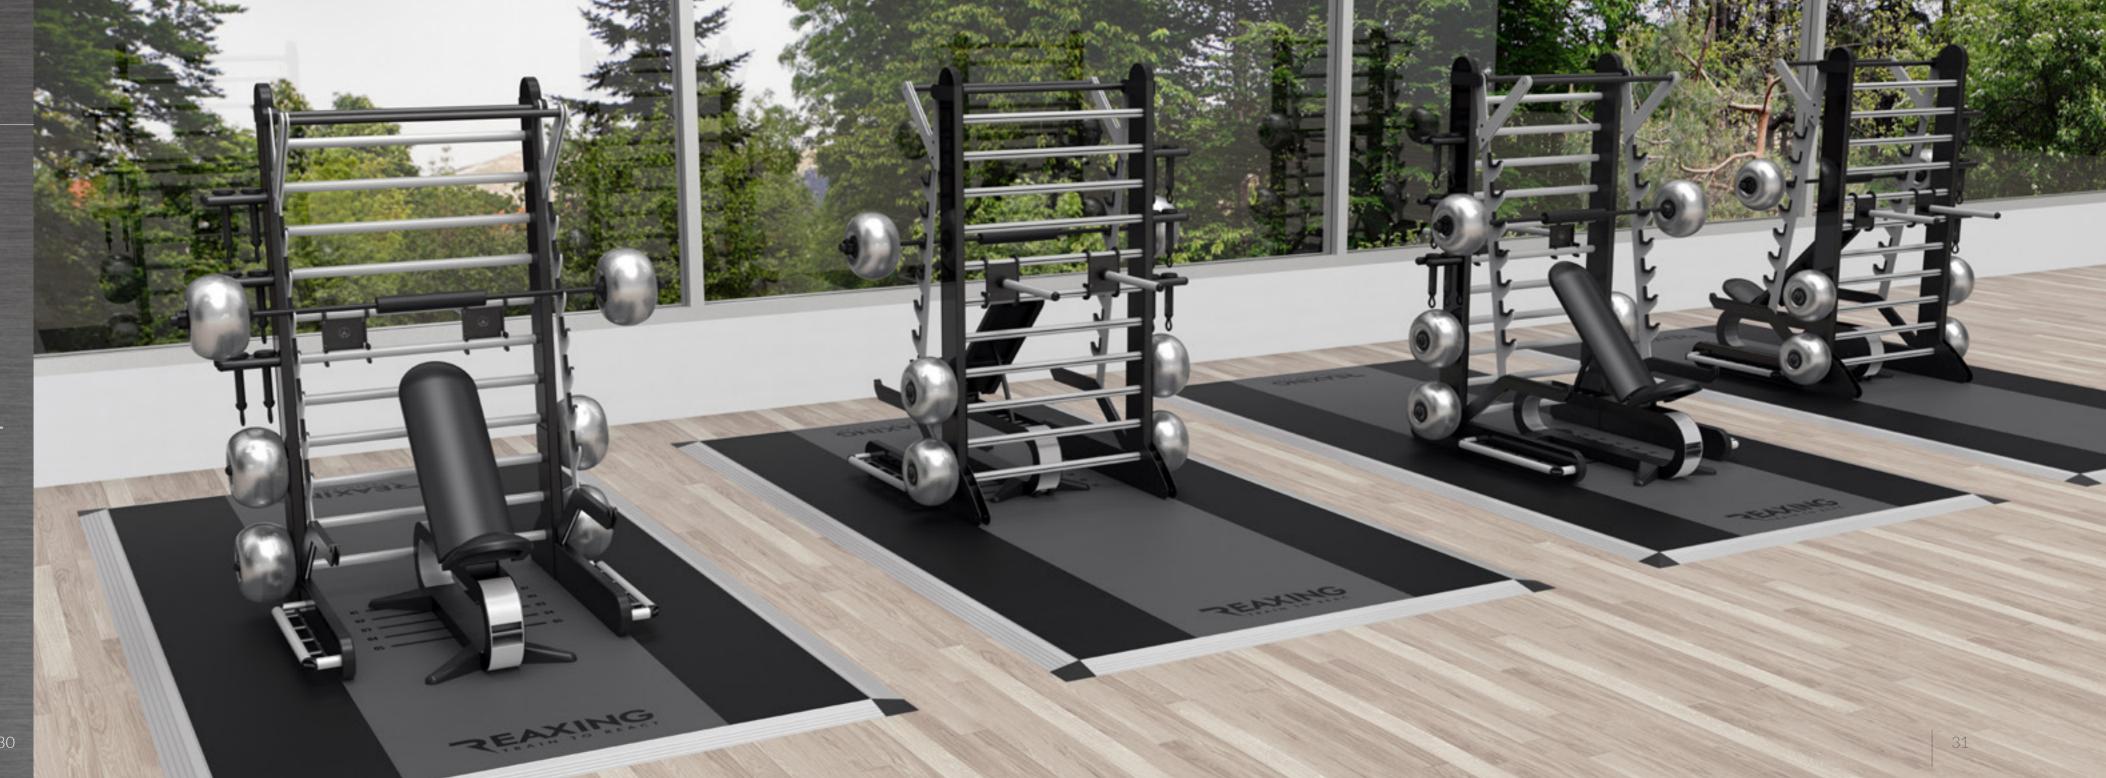

# CONFIGURATIONS

#### REAX RACK PRO1

REAX BENCH

RE 1041

RE 1042

| LENGTH | CM   IN | 157,00   61,81 |
|--------|---------|----------------|
| HEIGHT | CM IN   | 181,00   71,26 |
| WIDTH  | CM   IN | 249,00   98,03 |

#### REAX DISCS

RE 1049 - 5 KG

RE 1050 - 7,5 KG RE 1051 - 10 KG

RE 1052 - 15 KG RE 1053 - 20 KG

RE 1054 - 25 KG

#### REAX BUNGEE

RE 1055 FOR 5 KG RE 1056 FOR 7,5 KG RE 1057 FOR 10 KG

#### REAX BAR

RE 1062 OLYMPIC BAR - 220

RE 1058 REAX BAR - 200

RE 1061 OLYMPIC BAR - 180

RE 1069 BAR COLLARS

RE 1068 CUSHION

#### **REAX RACK TOOLS**

RE 1070 REAX DISK HOLDER RE 1005 MOBILE PARALLELS

#### REAX STORAGE

RE 1059 VERTICAL STORAGE 1 RE 1060 VERTICAL STORAGE 2