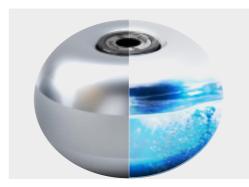

# REAX LIFT

THE ONLY SOFT-SHOCK BARBELL THAT ALLOWS
SAFE TRAININGS WITH AN UNSTABLE LOAD.

The fluid inside the disc adds the unpredictability factor to the load, making the training much more effective.

REAX LIFT IS THE FIRST BARBELL IN THE WORLD THAT DESTABILIZES THE MOVEMENT PATTERNS AND INCREASES THE MOTOR RESPONSE. THIS FEATURE INVOLVES A WIDE RANGE OF MUSCLE FIBRES AS THE USER WHILE LIFTING NEEDS ALSO TO STABILIZE THE WEIGHT AT THE SAME TIME. THUS, THE USER WILL GET BETTER RESULTS USING LESS WEIGHT: AN EXCELLENT SOLUTION TO IMPROVE STRENGTH LOWERING THE JOINT STRESS.

LIFTING AN UNSTABLE WEIGHT REQUIRES CONTINUOUS NEUROMUSCULAR ADAPTATION WITH HIGH PROPRIOCEPTIVE ACTIVATION.

A traditional disc is inert so it only responds to gravity. REAX LIFT has an unstable mass inside (water), which increases the dynamic movement during the lift. This type of stimulation increases the effort of the user in order to balance and control the weight. A double effort is required: overcoming the gravity and stabilizing the load.

#### **FLUID INSIDE**

The fluid contained in the Reax disc generates unpredictable wave impulses.

The fluid moves in all directions destabilizing the tool. Compared to a

destabilizing the tool. Compared to a traditional disc, using the same load, it is possible to notice a much higher neuromuscular commitment.