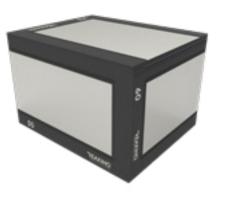

LIFTING AN UNSTABLE WEIGHT REQUIRES CONTINUOUS NEUROMUSCULAR ADAPTATION WITH HIGH PROPRIOCEPTIVE ACTIVATION.

A traditional disc is inert so it only responds to gravity. REAX LIFT has an unstable mass inside (water), which increases the dynamic movement during the lift. This type of stimulation increases the effort of the user in order to balance and control the weight. A double effort is required: overcoming the gravity and stabilizing the load.

#### **FLUID INSIDE**

The fluid contained in the Reax disc generates unpredictable wave impulses.

The fluid moves in all directions destabilizing the tool. Compared to a

destabilizing the tool. Compared to a traditional disc, using the same load, it is possible to notice a much higher neuromuscular commitment.

#### **BUNGEE TOOL**

Reax Lift offers, using a bungle tool, an additional rebound effect that increases the difficulty level of the exercise.