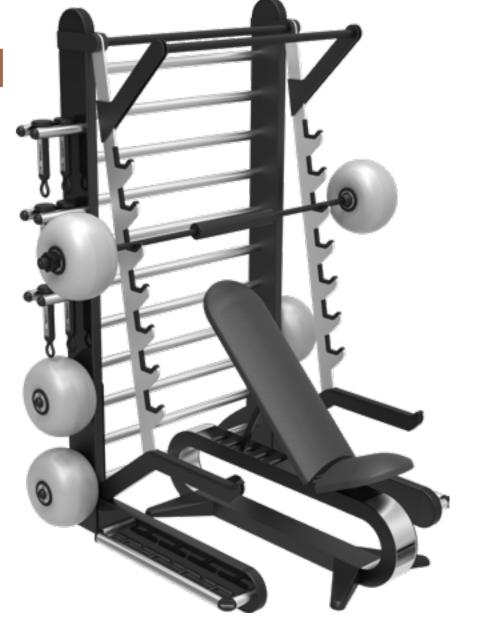

#### REAX RACK PRO1

REAX BENCH

RE 1041

RE 1042

| LENGTH | CM   IN | 157,00   61,81 |
|--------|---------|----------------|
| HEIGHT | CM IN   | 181,00   71,26 |
| WIDTH  | CM   IN | 249,00   98,03 |

# PRO2 PREMIUM

| 1 RE 1041<br>1 RE 1042<br>1 RE 1049<br>1 RE 1050<br>1 RE 1051<br>1 RE 1055<br>1 RE 1056 | REAX RACK - PRO1 REAX BENCH LIFT DISCS - 5 KG LIFT DISCS - 7,5 KG LIFT DISCS - 10 KG BUNGEE FOR 5 KG |
|-----------------------------------------------------------------------------------------|------------------------------------------------------------------------------------------------------|
| 1 RE 1056<br>1 RE 1057                                                                  | BUNGEE FOR 7,5 KG<br>BUNGEE FOR 10 KG                                                                |
| 1 RE 1058                                                                               | REAX BAR 200                                                                                         |
|                                                                                         |                                                                                                      |
|                                                                                         | OPTIONAL                                                                                             |
| RE 1068                                                                                 | OPTIONAL  CUSHION                                                                                    |
| RE 1068<br>RE 1069                                                                      |                                                                                                      |
|                                                                                         | CUSHION                                                                                              |
| RE 1069                                                                                 | CUSHION<br>BAR COLLARS                                                                               |
| RE 1069<br>RE 1061<br>RE 1062<br>RE 1005                                                | CUSHION<br>BAR COLLARS<br>OLYMPIC BAR - 180                                                          |
| RE 1069<br>RE 1061<br>RE 1062                                                           | CUSHION<br>BAR COLLARS<br>OLYMPIC BAR - 180<br>OLYMPIC BAR - 220                                     |