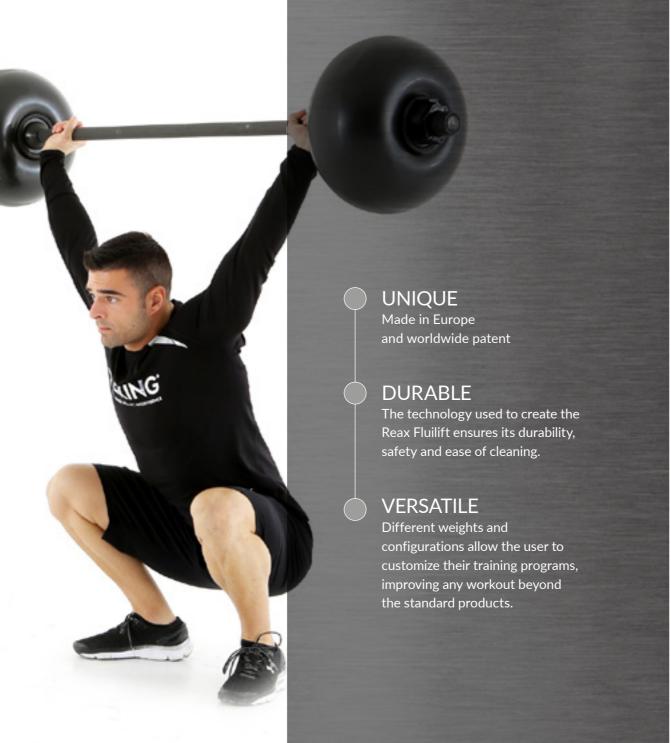

# REAX LIFT

THE ONLY SOFT-SHOCK BARBELL THAT ALLOWS
SAFE TRAININGS WITH AN UNSTABLE LOAD.

The fluid inside the disc adds the unpredictability factor to the load, making the training much more effective.

REAX LIFT IS THE FIRST BARBELL IN THE WORLD THAT DESTABILIZES THE MOVEMENT PATTERNS AND INCREASES THE MOTOR RESPONSE. THIS FEATURE INVOLVES A WIDE RANGE OF MUSCLE FIBRES AS THE USER WHILE LIFTING NEEDS ALSO TO STABILIZE THE WEIGHT AT THE SAME TIME. THUS, THE USER WILL GET BETTER RESULTS USING LESS WEIGHT: AN EXCELLENT SOLUTION TO IMPROVE STRENGTH LOWERING THE JOINT STRESS.

LIFTING AN UNSTABLE WEIGHT REQUIRES CONTINUOUS NEUROMUSCULAR ADAPTATION WITH HIGH PROPRIOCEPTIVE ACTIVATION.

A traditional disc is inert so it only responds to gravity. REAX LIFT has an unstable mass inside (water), which increases the dynamic movement during the lift. This type of stimulation increases the effort of the user in order to balance and control the weight. A double effort is required: overcoming the gravity and stabilizing the load.