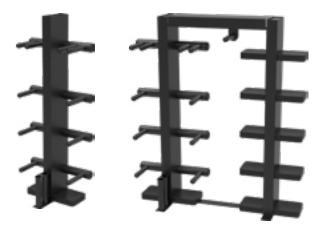

LIFT ALLOWS TO PERFORM ALL THE CLASSIC BARBELL EXERCISES WITH MANY VARIABLE ELEMENTS.

# CONFIGURATIONS







#### REAX RACK PRO1

REAX BENCH

RE 1041

RE 1042





| LENGTH | CM   IN | 157,00   61,81 |
|--------|---------|----------------|
| HEIGHT | CM IN   | 181,00   71,26 |
| WIDTH  | CM   IN | 249,00   98,03 |

#### REAX DISCS

RE 1049 - 5 KG

RE 1050 - 7,5 KG RE 1051 - 10 KG

RE 1052 - 15 KG RE 1053 - 20 KG

RE 1054 - 25 KG



#### REAX BUNGEE

RE 1055 FOR 5 KG RE 1056 FOR 7,5 KG RE 1057 FOR 10 KG



#### REAX BAR

RE 1062 OLYMPIC BAR - 220

RE 1058 REAX BAR - 200

RE 1061 OLYMPIC BAR - 180

RE 1069 BAR COLLARS

RE 1068 CUSHION



#### **REAX RACK TOOLS**

RE 1070 REAX DISK HOLDER RE 1005 MOBILE PARALLELS



#### REAX STORAGE

RE 1059 VERTICAL STORAGE 1 RE 1060 VERTICAL STORAGE 2



#### 3D MAT

#### RE 1043

#### MODULAR PRODUCT



| LENGTH | CM   IN | 100,00   39,37 |
|--------|---------|----------------|
| HEIGHT | CM   IN | 6,00   2,36    |
| WIDTH  | CM   IN | 100,00   39,37 |

#### SOFT MAT 50 - 4 PACK

#### RE 1044



#### EACH PART

| LENGTH | CM   IN | 50,00   19,69  |
|--------|---------|----------------|
| HEIGHT | CM   IN | 3,00   1,18    |
| WIDTH  | CM   IN | 100,00   39,37 |

#### STEP

#### RE 1047



| LENGTH | CM   IN | 90,00   35,43 |
|--------|---------|---------------|
| HEIGHT | CM   IN | 18,00   7,08  |
| WIDTH  | CM   IN | 35,00   13,77 |

#### SOFT MAT 200

#### RE 1045



| LENGTH | CM   IN | 200,00   78,74 |
|--------|---------|----------------|
| HEIGHT | CM   IN | 3,00   1,18    |
| WIDTH  | CM   IN | 100,00   39,37 |

#### PLYO BOX