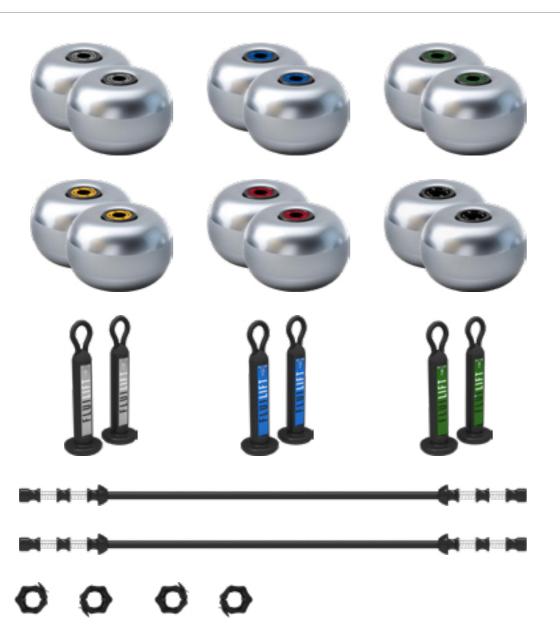

#### REAX DISCS

RE 1049 - 5 KG

RE 1050 - 7,5 KG RE 1051 - 10 KG

RE 1052 - 15 KG RE 1053 - 20 KG

RE 1054 - 25 KG

#### REAX BUNGEE

RE 1055 FOR 5 KG RE 1056 FOR 7,5 KG RE 1057 FOR 10 KG

#### REAX BAR

RE 1062 OLYMPIC BAR - 220

RE 1058 REAX BAR - 200

RE 1061 OLYMPIC BAR - 180

RE 1069 BAR COLLARS

RE 1068 CUSHION

# PRO1 PREMIUM

1 RE 1041 REAX RACK - PRO1 1 RE 1042 **REAX BENCH** 6 RE 1070 REAX DISK HOLDER 1 RE 1049 LIFT DISCS - 5 KG 1 RE 1050 LIFT DISCS - 7,5 KG 1 RE 1051 LIFT DISCS - 10 KG 1 RE 1052 LIFT DISCS - 15 KG 1 RE 1053 LIFT DISCS - 20 KG 1 RE 1054 LIFT DISCS - 25 KG 1 RE 1055 **BUNGEE FOR 5 KG** 1 RE 1056 **BUNGEE FOR 7,5 KG** 1 RE 1057 **BUNGEE FOR 10 KG** 2 RE 1058 REAX BAR 200