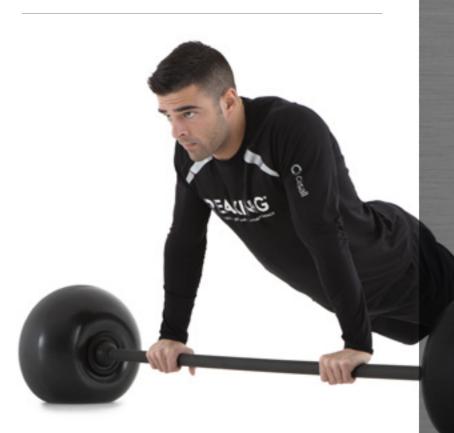

# REAX LIFT

THE ONLY SOFT-SHOCK BARBELL THAT ALLOWS
SAFE TRAININGS WITH AN UNSTABLE LOAD.

The fluid inside the disc adds the unpredictability factor to the load, making the training much more effective.

REAX LIFT IS THE FIRST BARBELL IN THE WORLD THAT DESTABILIZES THE MOVEMENT PATTERNS AND INCREASES THE MOTOR RESPONSE. THIS FEATURE INVOLVES A WIDE RANGE OF MUSCLE FIBRES AS THE USER WHILE LIFTING NEEDS ALSO TO STABILIZE THE WEIGHT AT THE SAME TIME. THUS, THE USER WILL GET BETTER RESULTS USING LESS WEIGHT: AN EXCELLENT SOLUTION TO IMPROVE STRENGTH LOWERING THE JOINT STRESS.