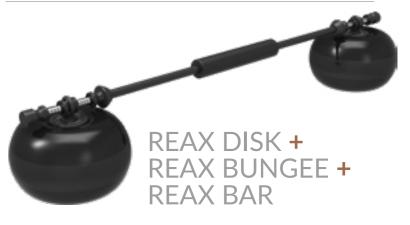

#### **BUNGEE TOOL**

Reax Lift offers, using a bungle tool, an additional rebound effect that increases the difficulty level of the exercise.

#### REAX BUNGEE

RE 1055 FOR 5 KG RE 1056 FOR 7,5 KG RE 1057 FOR 10 KG