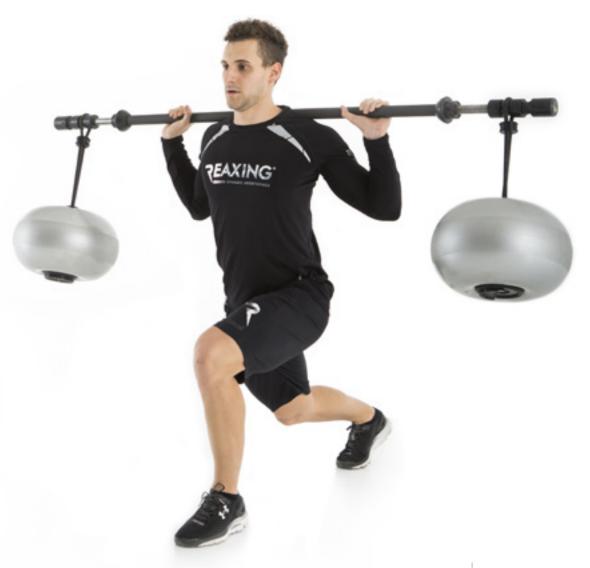

#### **VARIABLE STIMULI**

FROM PREDICTABLE TO UNPREDICTABLE

REAX LIFT OFFERS NEW MOVEMENT PERSPECTIVES THANKS TO THE INTERFERENCES PRODUCED BY THE BALANCE.

An ordinary weight-lifting exercise requires a linear and constant effort. Using our elastic accessories the motor interference can increase up to very complex movements.

#### **BUNGEE TOOL**

Reax Lift offers, using a bungle tool, an additional rebound effect that increases the difficulty level of the exercise.