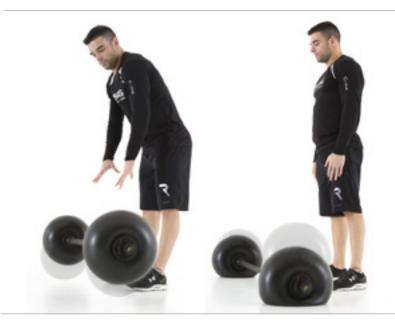

## SILENT, SOFT AND SAFE

THE LIFT DISCS SOLVE THE DANGEROUSNESS ISSUE OF THE TRADITIONAL DISCS.

THANKS TO THE PARTICULAR TECHNOLOGY THEY ARE MADE OF, THEY RESULT SILENT, SOFT AND SAFE.

LET THE REAX LIFT FALL! YOU WILL NOTICE THAT NOT LOUD NOISE OR VIBRATION WILL BE GENERATED. IT IS THE PERFECT SOLUTION FOR UPPER FLOORS USES.

THE SPECIAL ELASTIC POLYMER MAKES THE DISC NON-DEFORMABLE AND RESISTANT TO ALL THE CLASSIC STRESSES OF A BARBELL, AS LONG AS THEY ARE USED ON SMOOTH SURFACES.

IT DOES NOT DAMAGE SURFACES. THE SOFT STRUCTURE OF THE DISC AND THE LINING OF THE BARBELL MAKE THE REAX LIFT SAFER FOR USERS, PREVENTING THE RISK OF ACCIDENTAL INJURIES DERIVED BY HYPOTETICAL IMPACTS.