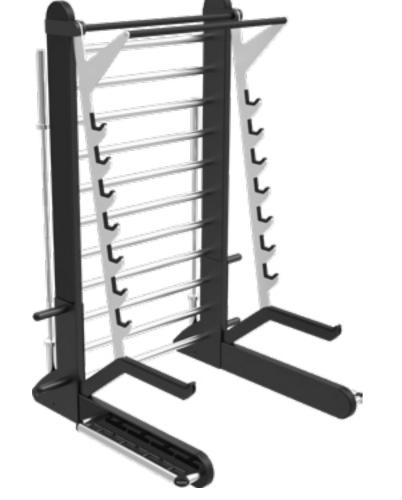

#### REAX RACK PRO1

REAX BENCH

RE 1041

RE 1042

| LENGTH | CM   IN | 157,00   61,81 |
|--------|---------|----------------|
| HEIGHT | CM IN   | 181,00   71,26 |
| WIDTH  | CM   IN | 249,00   98,03 |