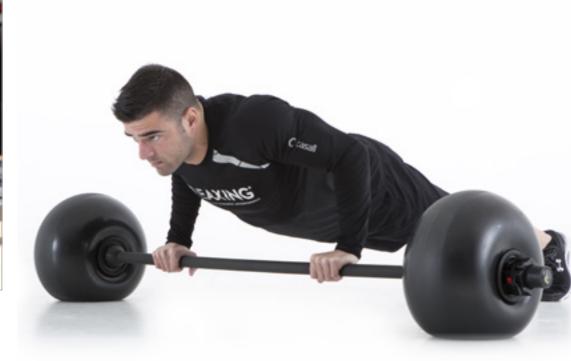

# REAX LIFT

THE ONLY SOFT-SHOCK BARBELL THAT ALLOWS
SAFE TRAININGS WITH AN UNSTABLE LOAD.

The fluid inside the disc adds the unpredictability factor to the load, making the training much more effective.

REAX LIFT IS THE FIRST BARBELL IN THE WORLD THAT DESTABILIZES THE MOVEMENT PATTERNS AND INCREASES THE MOTOR RESPONSE. THIS FEATURE INVOLVES A WIDE RANGE OF MUSCLE FIBRES AS THE USER WHILE LIFTING NEEDS ALSO TO STABILIZE THE WEIGHT AT THE SAME TIME. THUS, THE USER WILL GET BETTER RESULTS USING LESS WEIGHT: AN EXCELLENT SOLUTION TO IMPROVE STRENGTH LOWERING THE JOINT STRESS.

LIFTING AN UNSTABLE WEIGHT REQUIRES CONTINUOUS NEUROMUSCULAR ADAPTATION WITH HIGH PROPRIOCEPTIVE ACTIVATION.

A traditional disc is inert so it only responds to gravity. REAX LIFT has an unstable mass inside (water), which increases the dynamic movement during the lift. This type of stimulation increases the effort of the user in order to balance and control the weight. A double effort is required: overcoming the gravity and stabilizing the load.