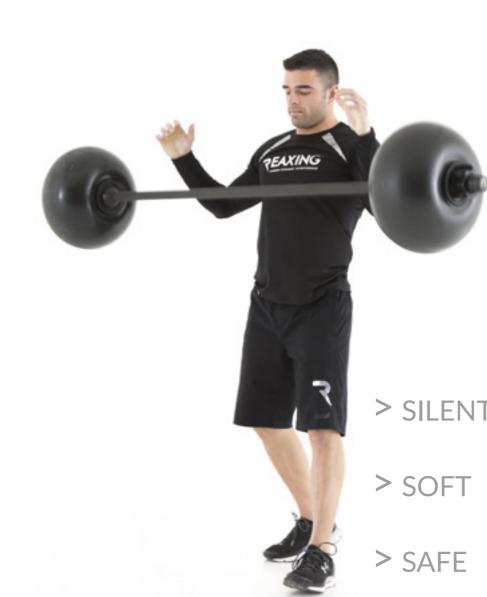

THESE FEATURES ALLOW US TO BE EFFICIENT AND HIGH PERFORMING IN SPORT BUT FOREMOST IN EVERY DAY LIFE.

REAX LIFT ALLOWS TO PERFORM ALL THE CLASSIC BARBELL EXERCISES WITH MANY VARIABLE ELEMENTS.