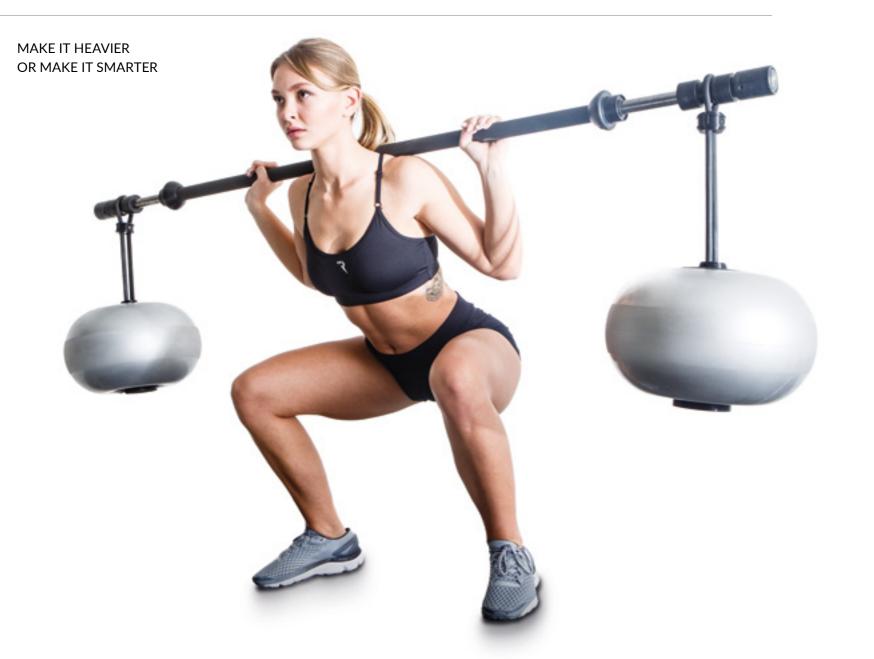

# WINNING FEATURES

THE UNSTABLE FLUID LOAD INVOLVES PROPRIOCEPTIVE ABILITIES WITHOUT COMPARISON:

- > Increases the overall strength level
- > Increases the load control ability
- > Better abilities in dealing with sudden external dynamic interferences
- > Increases core-strength
- > Improves the ability to maintain balance
- > Increases the capacity to deal with potential harmful events

THESE FEATURES ALLOW US TO BE EFFICIENT AND HIGH PERFORMING IN SPORT BUT FOREMOST IN EVERY DAY LIFE.

REAX LIFT ALLOWS TO PERFORM ALL THE CLASSIC BARBELL EXERCISES WITH MANY VARIABLE ELEMENTS.