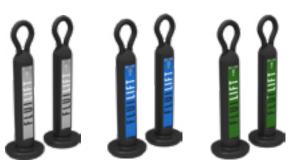

#### REAX BUNGEE

RE 1055 FOR 5 KG RE 1056 FOR 7,5 KG RE 1057 FOR 10 KG

#### **BUNGEE TOOL**

Reax Lift offers, using a bungle tool, an additional rebound effect that increases the difficulty level of the exercise.