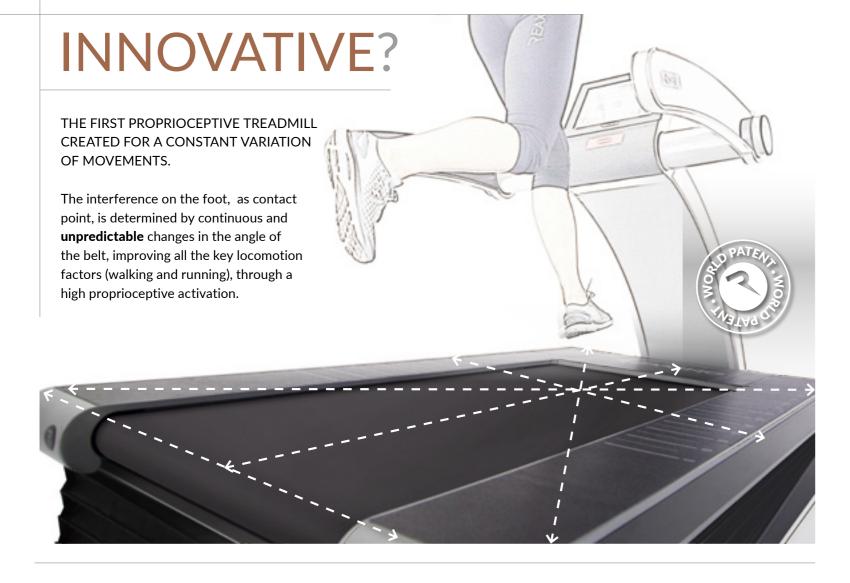

# **REAX RUN** The only treadmill with unpredictable dynamic interferences, for training and movement improvement purposes.

## WHY IS IT SO

THE BELT CAN REACH DIFFERENT INCLINATIONS
AND ANGLES, THIS MOVEMENT FORCES THE USER
TO CONSTANT ADAPTATIONS

+/- 11% FRONTAL INCLINATION RANGE

+/- 14% LATERAL INCLINATION RANGE

THE MOVEMENT INCREASES THE MUSCLE ACTIVATION, THE ENGAGEMENT OF THE NERVOUS SYSTEM AND CONSEQUENTLY IT RISES THE ENERGY EXPENDITURE.

## NEUROREACTIVE TRAINING DYNAMIC AND UNPREDICTABLE INTERFERENCES

The user cannot predict the position of the treadmill and the intensity of the interference. Each step is different and the nervous system is constantly forced to process different sensory information and thus, it produces different motor outputs in order to react more quickly and more efficiently to the typical unexpected events of the outdoor running experience.