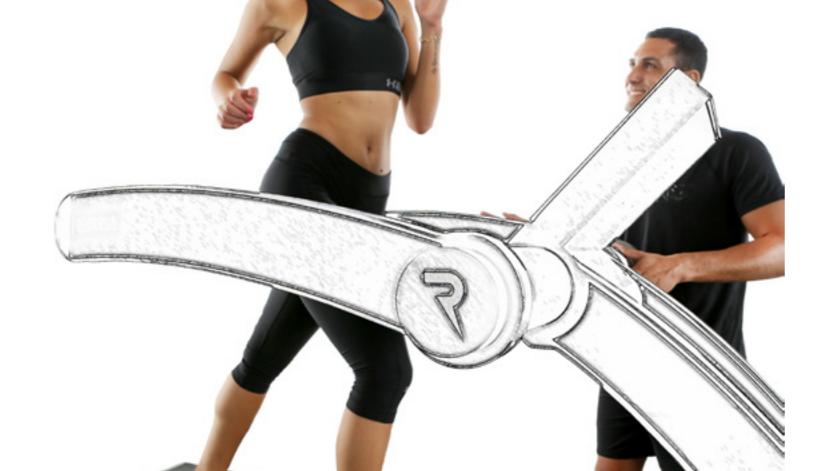

THE ONLY TREADMILL DESIGNED TO LOOK AFTER THE NATURAL NEEDS OF THE HUMAN LOCOMOTION. ONLY WITH THE REAX RUN CAN YOU EXPERIENCE THE SAME FEELINGS OF A REAL OFF-ROAD JOG OR OF A WALK ON A TOUGH ROUTE. IT MAXIMISES THE PROPRIOCEPTIVE FACTORS OF MOVEMENT THROUGH THE WIDE-SPECTRUM MUSCULAR ACTIVATION AND THE CONTROLLED STRESS TO BALANCE. REAX RUN IS DUAL PURPOSE FOR INJURY PREVENTION AND SPORT PERFORMANCE.

# **REAX RUN** The only treadmill with unpredictable dynamic interferences, for training and movement improvement purposes.

## WHY IS IT SO

THE BELT CAN REACH DIFFERENT INCLINATIONS
AND ANGLES, THIS MOVEMENT FORCES THE USER
TO CONSTANT ADAPTATIONS

+/- 11% FRONTAL INCLINATION RANGE

+/- 14% LATERAL INCLINATION RANGE

THE MOVEMENT INCREASES THE MUSCLE ACTIVATION, THE ENGAGEMENT OF THE NERVOUS SYSTEM AND CONSEQUENTLY IT RISES THE ENERGY EXPENDITURE.