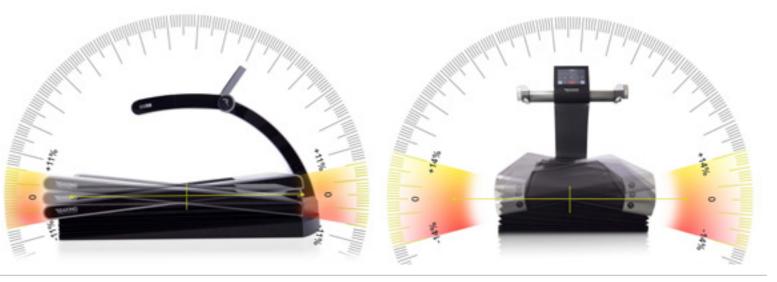

## WHY IS IT SO

THE BELT CAN REACH DIFFERENT INCLINATIONS
AND ANGLES, THIS MOVEMENT FORCES THE USER
TO CONSTANT ADAPTATIONS

+/- 11% FRONTAL INCLINATION RANGE

+/- 14% LATERAL INCLINATION RANGE

THE MOVEMENT INCREASES THE MUSCLE ACTIVATION, THE ENGAGEMENT OF THE NERVOUS SYSTEM AND CONSEQUENTLY IT RISES THE ENERGY EXPENDITURE.

#### RE 1014

- MAX SPEED: 25 KM/H
- 19" INTEGRATED TOUCH SCREEN
- FRONTAL INCLINATION of +/- 11%
- LATERAL INCLINATION of +/- 14%