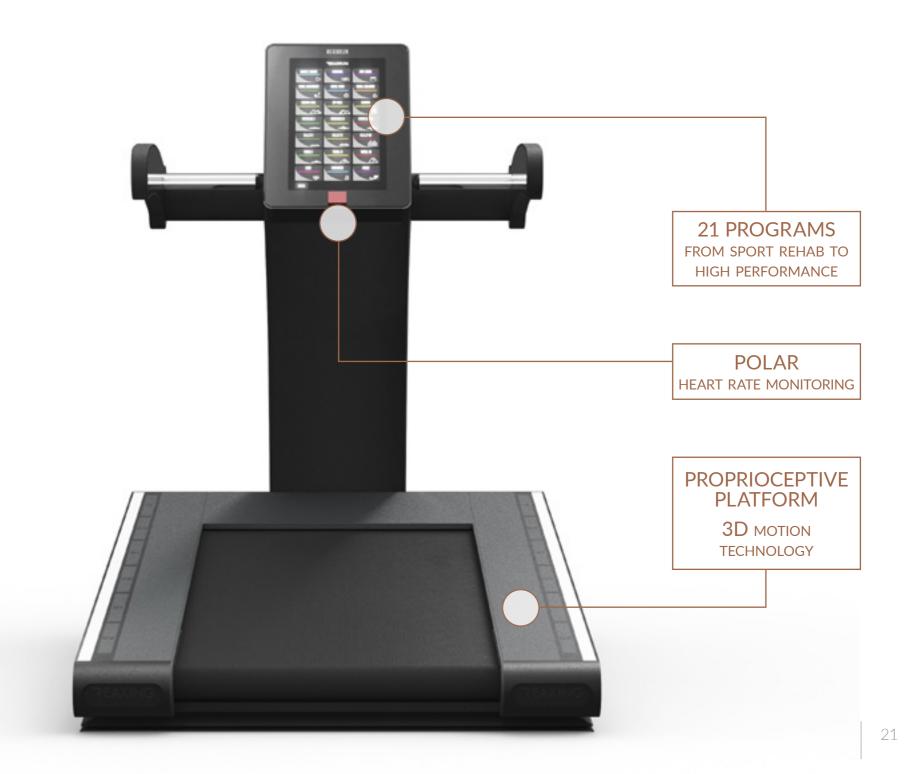

#### 19' HIGH DEFINITION TOUCH SCREEN

Large 19" touch screen to display the several information provided by the software. Select one of the 21 training programs available.

#### REMOTE AND LIVE CONTROL OPTIONS

The treadmill can also be remotely controlled with your personal tablet by downloading the dedicated app.

#### **BELT SHOCK ABSORBING SYSTEM**

The shock absorbing system and the wide belt, allow you to experience an incomparable comfort during the step in every situation.