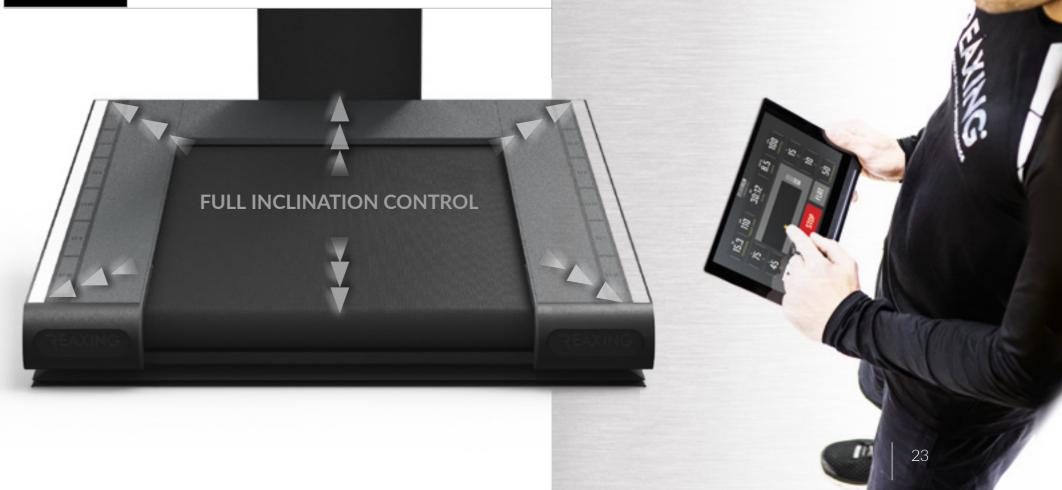

## WHY IS IT SO

THE BELT CAN REACH DIFFERENT INCLINATIONS
AND ANGLES, THIS MOVEMENT FORCES THE USER
TO CONSTANT ADAPTATIONS

+/- 11% FRONTAL INCLINATION RANGE

+/- 14% LATERAL INCLINATION RANGE

THE MOVEMENT INCREASES THE MUSCLE ACTIVATION, THE ENGAGEMENT OF THE NERVOUS SYSTEM AND CONSEQUENTLY IT RISES THE ENERGY EXPENDITURE.

#### REMOTE AND LIVE CONTROL OPTIONS

The treadmill can also be remotely controlled with your personal tablet by downloading the dedicated app.