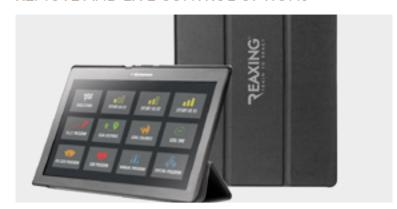

#### REMOTE AND LIVE CONTROL OPTIONS

The treadmill can also be remotely controlled with your personal tablet by downloading the dedicated app.

#### USER-FRIENDLY

Intuitive use thanks to our dedicated app. Also, It is possible to remotely control it via tablet.