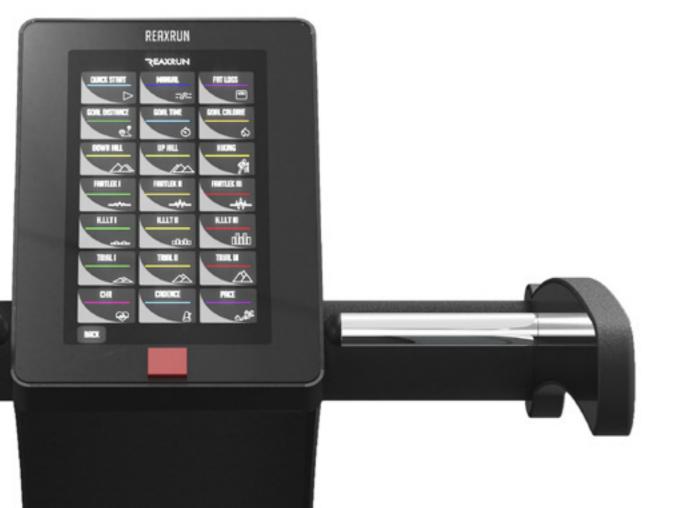

## HD MONITOR

LARGE 19" TOUCH SCREEN WHERE YOU CAN CHOOSE THE TRAINING PROGRAM THAT BETTER FITS YOUR GOALS AND CHECK EVERY PARAMETER OF YOUR TRAINING.

**QUICK START** 

MANUAL

FAT LOSS

**GOAL DISTANCE** 

GOAL TIME

GOAL CALORIE

DOWN HILL

**UP HILL** 

HIKING

FARTLEK I - II - III

HIIT I - II - III

TRIAL I - II - III

CHR

CADENCE

PACE