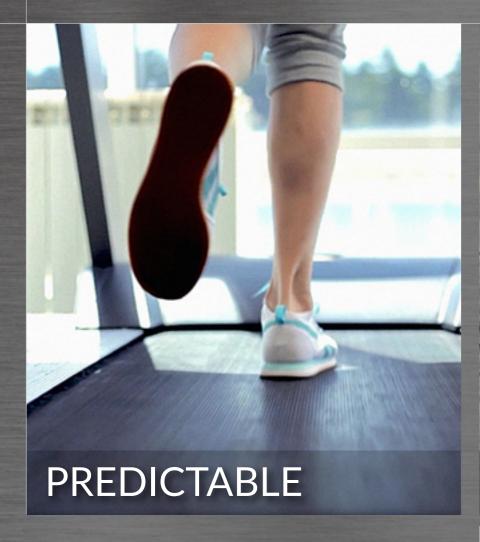

A new vision inspired by the real needs of everyday life or sport: the ability to react to the **unpredictable** events in constant change.

# **REAX RUN** The only treadmill with unpredictable dynamic interferences, for training and movement improvement purposes.