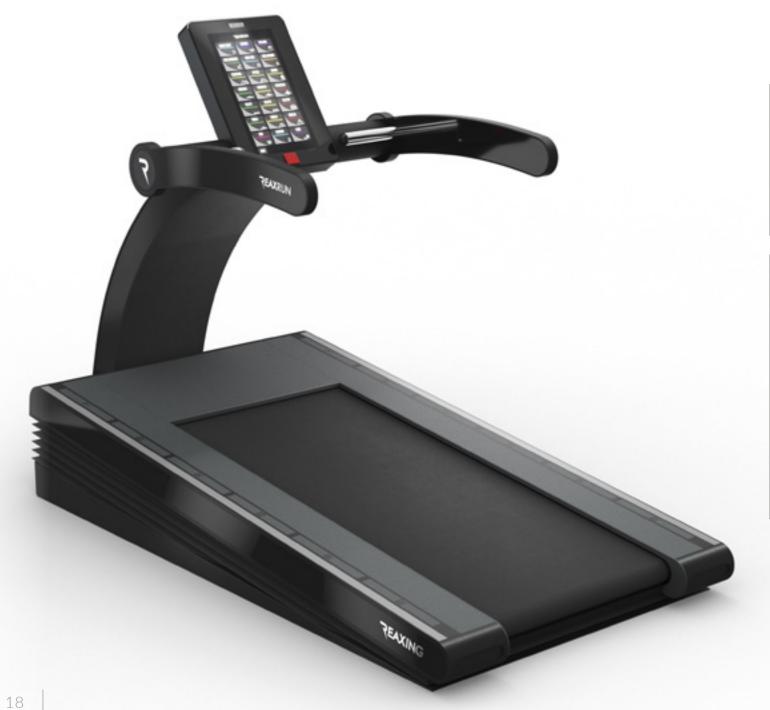

# EXPLORING REAX RUN PRO1

#### RE 1014

- MAX SPEED: 25 KM/H
- 19" INTEGRATED TOUCH SCREEN
- FRONTAL INCLINATION of +/- 11%
- LATERAL INCLINATION of +/- 14%

#### 19' HIGH DEFINITION TOUCH SCREEN

Large 19" touch screen to display the several information provided by the software. Select one of the 21 training programs available.

#### REMOTE AND LIVE CONTROL OPTIONS

The treadmill can also be remotely controlled with your personal tablet by downloading the dedicated app.

#### SIDE GRAPHICS GUIDES FOR POSITIONING

Useful marks, placed on the wide lateral support, that allow you to evaluate and set the right position for the user.

#### **BELT SHOCK ABSORBING SYSTEM**

The shock absorbing system and the wide belt, allow you to experience an incomparable comfort during the step in every situation.