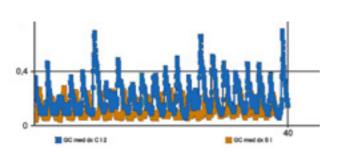

TRAINING COMPARISON (EMG)
WITH VS WITHOUT INTERFERENCES

#### + METABOLIC

**ACTIVITY** 

GENERATES GREATER MUSCLE INVOLVEMENT
AND THUS INCREASES THE ENERGY
CONSUMPTION AND THE METABOLISM,
AS NOTICEABLE BY AN
ELECTROMYOGRAPHIC EXAM.