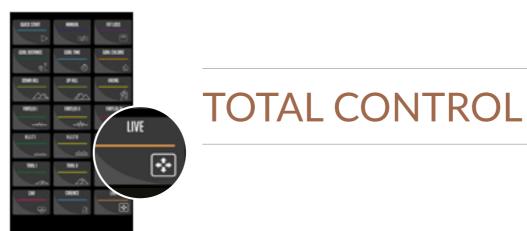

#### REMOTE AND LIVE CONTROL OPTIONS

The treadmill can also be remotely controlled with your personal tablet by downloading the dedicated app.

#### **LEADING THE GAME**

LIVE M O D E

THE INNOVATIVE "LIVE" PROGRAM ALLOWS
THE TRAINER TO DIRECTLY AND REMOTELY
MANAGE THE INTERFERENCE