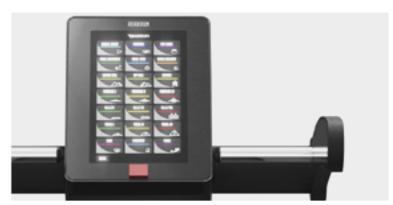

#### 19' HIGH DEFINITION TOUCH SCREEN

Large 19" touch screen to display the several information provided by the software. Select one of the 21 training programs available.

## HD MONITOR

LARGE 19" TOUCH SCREEN WHERE YOU CAN CHOOSE THE TRAINING PROGRAM THAT BETTER FITS YOUR GOALS AND CHECK EVERY PARAMETER OF YOUR TRAINING.

**QUICK START** 

MANUAL

FAT LOSS

**GOAL DISTANCE** 

GOAL TIME

GOAL CALORIE

DOWN HILL

**UP HILL** 

HIKING

FARTLEK I - II - III

HIIT I - II - III

TRIAL I - II - III

CHR

CADENCE

PACE