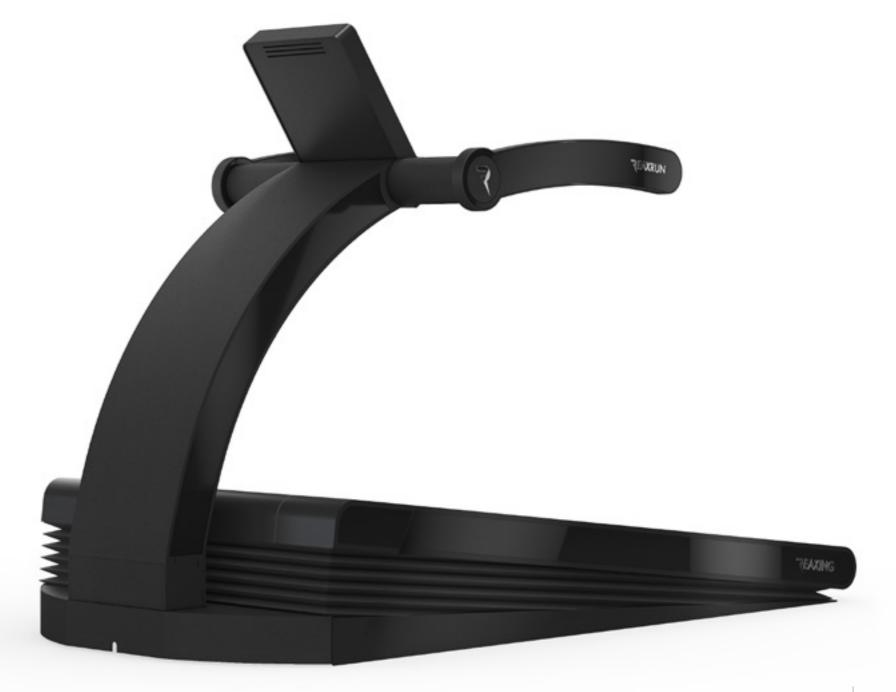

THE ONLY TREADMILL DESIGNED TO LOOK AFTER THE NATURAL NEEDS OF THE HUMAN LOCOMOTION. ONLY WITH THE REAX RUN CAN YOU EXPERIENCE THE SAME FEELINGS OF A REAL OFF-ROAD JOG OR OF A WALK ON A TOUGH ROUTE. IT MAXIMISES THE PROPRIOCEPTIVE FACTORS OF MOVEMENT THROUGH THE WIDE-SPECTRUM MUSCULAR ACTIVATION AND THE CONTROLLED STRESS TO BALANCE. REAX RUN IS DUAL PURPOSE FOR INJURY PREVENTION AND SPORT PERFORMANCE.

# **REAX RUN** The only treadmill with unpredictable dynamic interferences, for training and movement improvement purposes.

#### UNIQUE

The only treadmill where you can run as you would do off-road or in the nature.

#### ORIGINAL

Made in Italy, patented and entirely based on the Italian concept and unique design.

#### UNPREDICTABLE

1st in the world characterized by the 3D motion and the Sudden Dynamic Impulse technology.

#### RELIABLE

Attention to details, built using the best materials to make it strong and durable.

#### USER-FRIENDLY

Intuitive use thanks to our dedicated app. Also, It is possible to remotely control it via tablet.

#### POWERFUL & SILENT

Equipped with 3 engines, silent even at high speed.