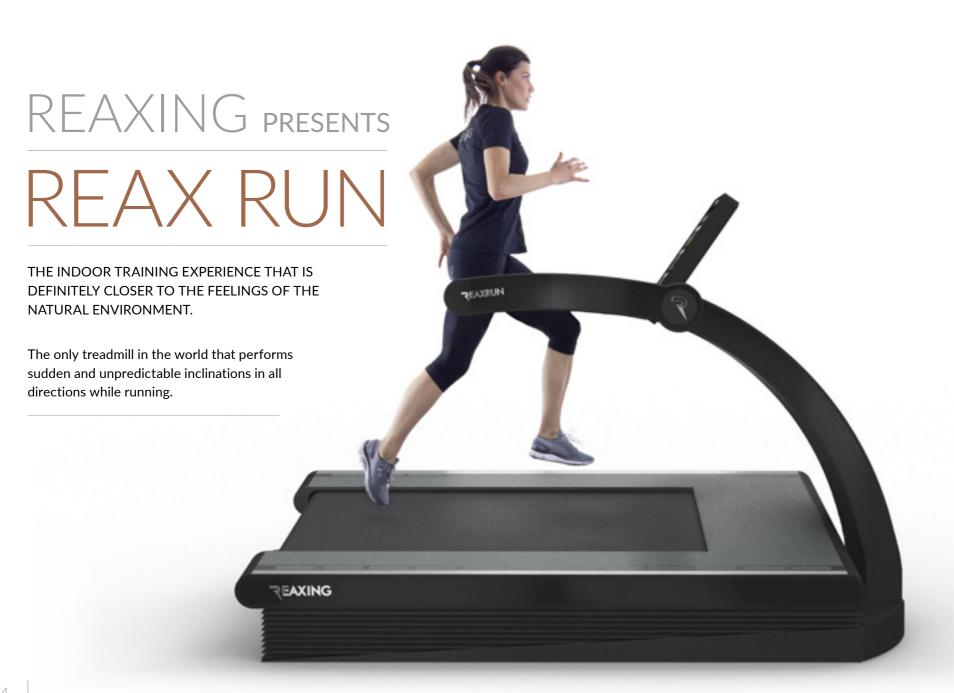

THE ONLY TREADMILL DESIGNED TO LOOK AFTER THE NATURAL NEEDS OF THE HUMAN LOCOMOTION. ONLY WITH THE REAX RUN CAN YOU EXPERIENCE THE SAME FEELINGS OF A REAL OFF-ROAD JOG OR OF A WALK ON A TOUGH ROUTE. IT MAXIMISES THE PROPRIOCEPTIVE FACTORS OF MOVEMENT THROUGH THE WIDE-SPECTRUM MUSCULAR ACTIVATION AND THE CONTROLLED STRESS TO BALANCE. REAX RUN IS DUAL PURPOSE FOR INJURY PREVENTION AND SPORT PERFORMANCE.

# **REAX RUN** The only treadmill with unpredictable dynamic interferences, for training and movement improvement purposes.