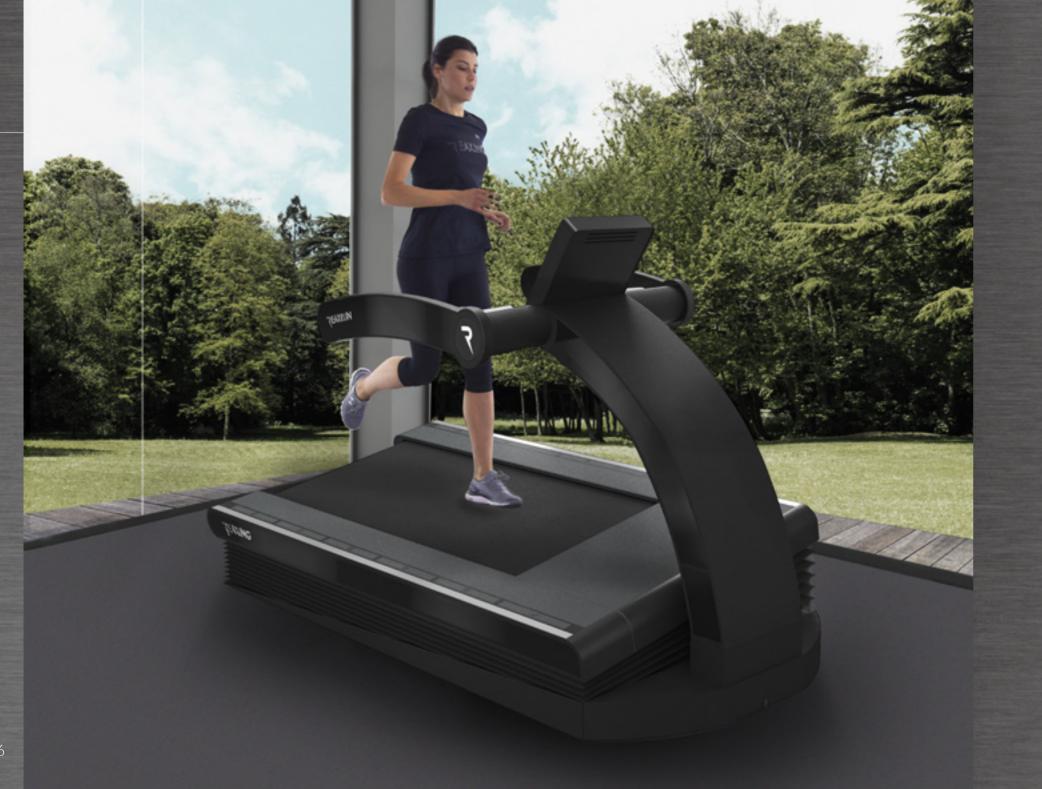

THE ONLY TREADMILL DESIGNED TO LOOK AFTER THE NATURAL NEEDS OF THE HUMAN LOCOMOTION. ONLY WITH THE REAX RUN CAN YOU EXPERIENCE THE SAME FEELINGS OF A REAL OFF-ROAD JOG OR OF A WALK ON A TOUGH ROUTE. IT MAXIMISES THE PROPRIOCEPTIVE FACTORS OF MOVEMENT THROUGH THE WIDE-SPECTRUM MUSCULAR ACTIVATION AND THE CONTROLLED STRESS TO BALANCE. REAX RUN IS DUAL PURPOSE FOR INJURY PREVENTION AND SPORT PERFORMANCE.

#### UNIQUE

The only treadmill where you can run as you would do off-road or in the nature.