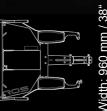

## Compatible with:

Samsung Curved Monitor

\*Only with link cable \*\*Tablet is not included

**ICAROS Health Dimensions:** 

Length: 2029 mm to 2078 mm / 80" to 81"

Weight: 131 kg / 289 lb

User's min/max size 140 cm - 200 cm (4.6 ft, 6.56 ft) User's max weight 110 kg (243 lbs)