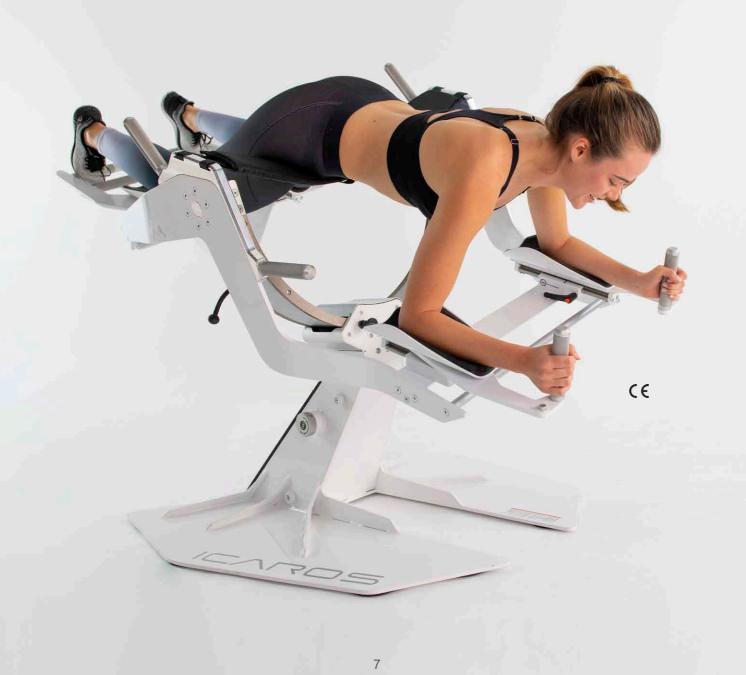

## **ICAROS Health**

The ICAROS Health is designed and optimized for professional use in orthopedical and neurological therapy and rehabilitation. It offers effective core and balance training for patients with

physical limitations. The devices are adjustable, easy to use and can be customized to patient's needs. ICAROS Health combines innovative and rehabilitative fitness on a premium level.