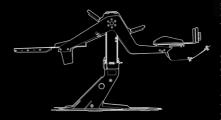

## **ICAROS Health**

The ICAROS Health is designed and optimized for professional use in orthopedical and neurological therapy and rehabilitation. It offers effective core and balance training for patients with

The system comprises:

- ICAROS Health device •
- Controller
- Tabletholder •
- VR Experience / App

physical limitations. The devices are adjustable, easy to use and can be customized to patient's needs. ICAROS Health combines innovative and rehabilitative fitness on a premium level.