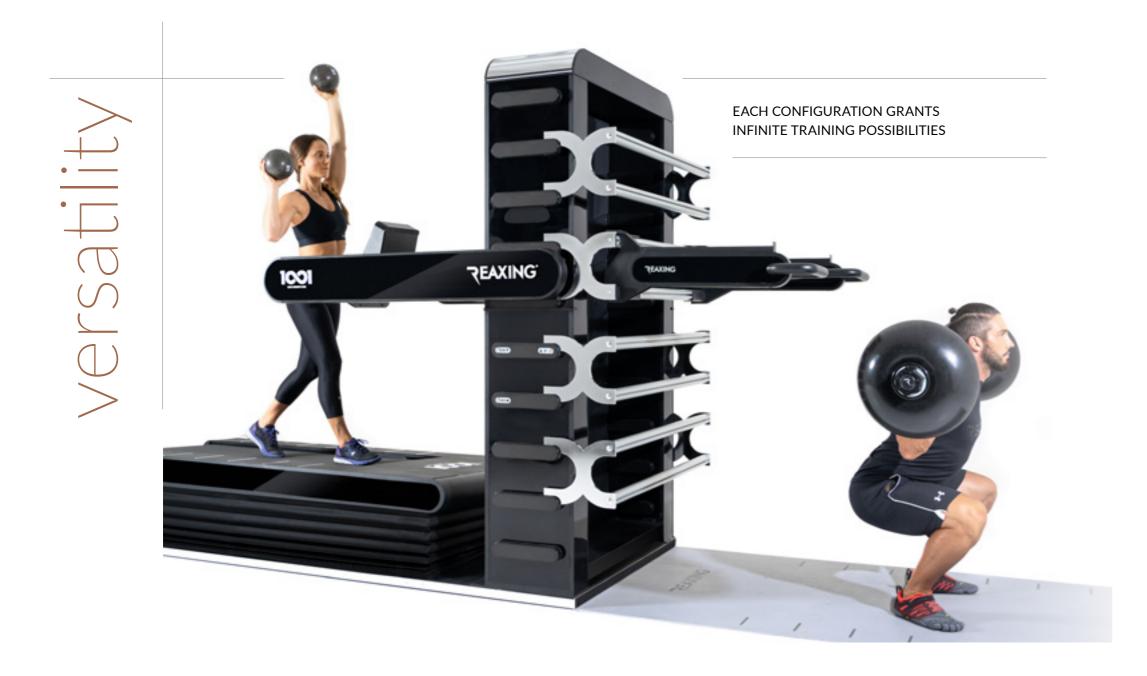

# REAXING PRESENTS ONE INFINITY ONE

THE FIRST AND ONLY NEUROREACTIVE EQUIPMENT IN THE WORLD THAT ALLOWS YOU TO PERFORM A CONGNITIVE, PROPRIOCEPTIVE AND NEUROFUNCTIONAL TRAINING IN JUST 4 SQUARE METERS. 1001 INCLUDES ALL THE REAXING PHYLOSOPHY AND TECHNOLOGY. ALL OUR INNOVATIVE AND PATENTED SOLUTIONS IN A SINGLE PROFESSIONAL STATION. 1001 GRANTS UNLIMITED TRAINING COMBINATIONS. A SMART FLOOR AS THE REAX BOARD, A UNIQUE 3D TREADMILL AS THE REAX RUN, A MULTI-PURPOSE STATION FOR FUNCTIONAL TRAINING AND STORAGE PURPOSES, AND FINALLY AN INTELLIGENT LIGHTING SYSTEM AS THE REAX LIGHTS.

# **CONFIGURATION EXAMPLES**

\_\_\_\_

1001 CAN COME IN MANY DIFFERENT CONFIGURATIONS TO PERFECTLY FIT YOUR NEEDS. A WIDE RANGE OF ACCESSORIES FOR TRAINING AND STORAGE PURPOSES ARE AVAILABLE.

# ENDLESS COMBINATIONS

A WIDE RANGE OF TOOLS AVAILABLE TO ENRICH YOUR 1001 STATION