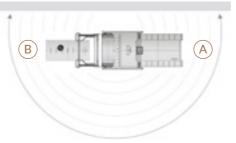

# 360° SPACE

## NO WALL MOUNTED

TO TRAIN UP TO 8 PEOPLE IN THE SAME TIME

MINIMUM PRODUCT SPACE 3,4 SQM

WALL MOUNTED (15 cm) FRONTAL position: • A side use for training

### NO WALL MOUNTED

1 OR 2 PEOPLE

B

A

- A side use for training
- B side use for training / storage

-