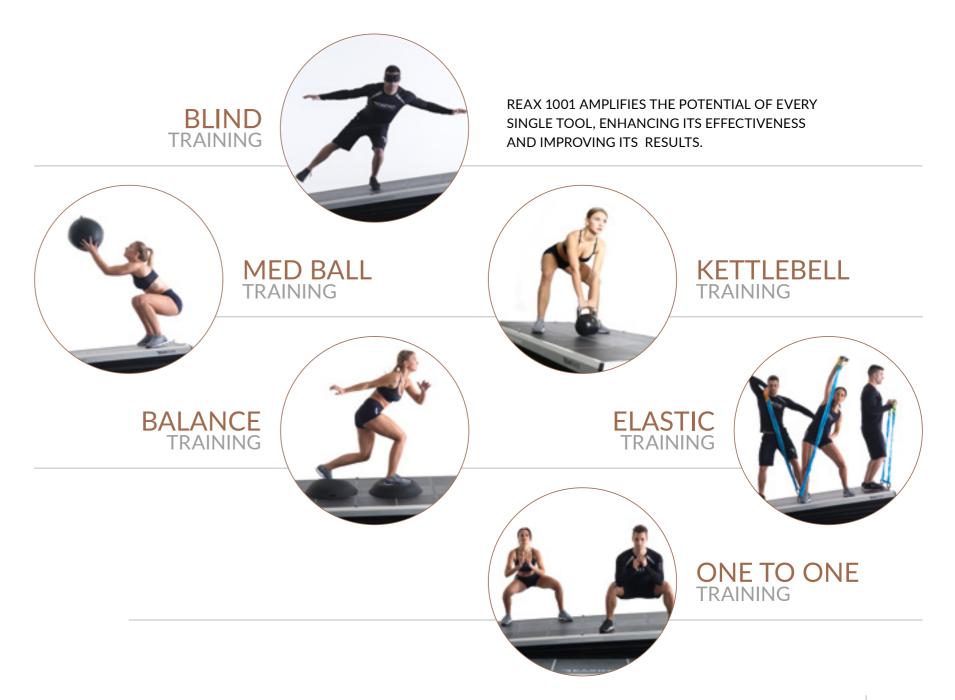

## **NEUROREACTIVE TRAINING** CAN TRAIN THE THREE MOST

IMPORTANT SKILLS IN THE SAME SESSION

COGNITIVE TRAINING

NEUROFUNCTIONAL TRAINING

# PERFORMANCE?

- WIDER RANGE OF EXERCISES AND INCREASEMENT OF THEIR EFFICIENCY
- > HIGH PROPRIOCEPTIVE STIMULATION AND POSTURAL ACTIVATION
- > HIGHER METABOLIC ACTIVATION AND ENERGY EXPENDITURE
- > WIDER INVOLVEMENT OF MUSCLE FIBRES
- > IMPROVED NEURAL EFFICENCY AND TASK PROCESSING SKILLS
- > COORDINATION BALANCE IMPROVEMENT AND FALLS PREVENTION
- > IMPROVEMENT IN MOTOR-GESTURE MANAGEMENT AND REACTIVITY
- > IMPROVING FUNCTIONAL RECOVERY