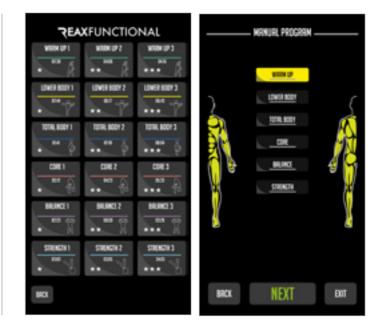

# PRO2 INTERFACES

**4 DIFFERENT POSSIBILITIES OF USE, SELECTABLE** FROM THE CONSOLE HOMEPAGE: REAX RUN FOR RUNNING, REAX BOARD FOR BODYWEIGHT EXERCISES, REAX FUNCTIONAL FOR NEUROMUSCULAR TRAINING AND REAX TIMER TO BETTER MANAGE YOUR WORKOUTS.

# Board Reax

HCI.

Run

Reax

100.07