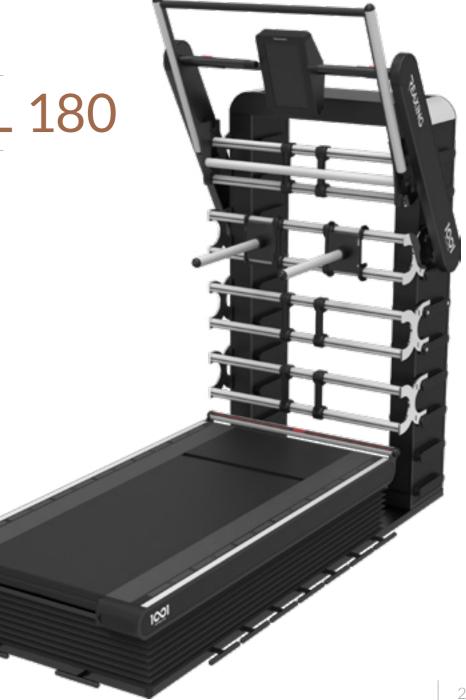

# PRO2 SOLUTIONS

| RE 5006 | PURE 180       |
|---------|----------------|
| RE 5007 | EXECUTIVE 180  |
| RE 5008 | FUNCTIONAL 180 |
| RE 5009 | ADVANCE 180    |
| RE 5010 | PREMIUM 180    |
| RE 5011 | ADVANCE 360    |
| RE 5012 | PREMIUM 360    |

| RE 5009                                                        | REAX IOI PRO2                                                                                                                 |   |
|----------------------------------------------------------------|-------------------------------------------------------------------------------------------------------------------------------|---|
|                                                                | ADVANCE 180                                                                                                                   |   |
| 1 RE 1007<br>4 RE 1004<br>1 RE 1005<br>1 RE 1006<br>4 RE 1008  | REAX 1001 - PRO2<br>1001 DOUBLE WALLBAR<br>MOBILE PARALLELS<br>MULTIFUNCTIONAL PULL UP<br>MULTIFUNCTIONAL SHELF 1             |   |
|                                                                | OPTIONAL                                                                                                                      | Ť |
| RE 1000<br>RE 1010<br>RE 5025<br>RE 1013<br>RE 1173<br>RE 1174 | TABLET<br>TABLET HOLDER<br>REAX LIGHTS PRO2 - ADVANCED 6<br>WALLBAR HOUSING - 3 PACK<br>REAX APPAREL S/M<br>REAX APPAREL L/XL |   |
|                                                                |                                                                                                                               |   |