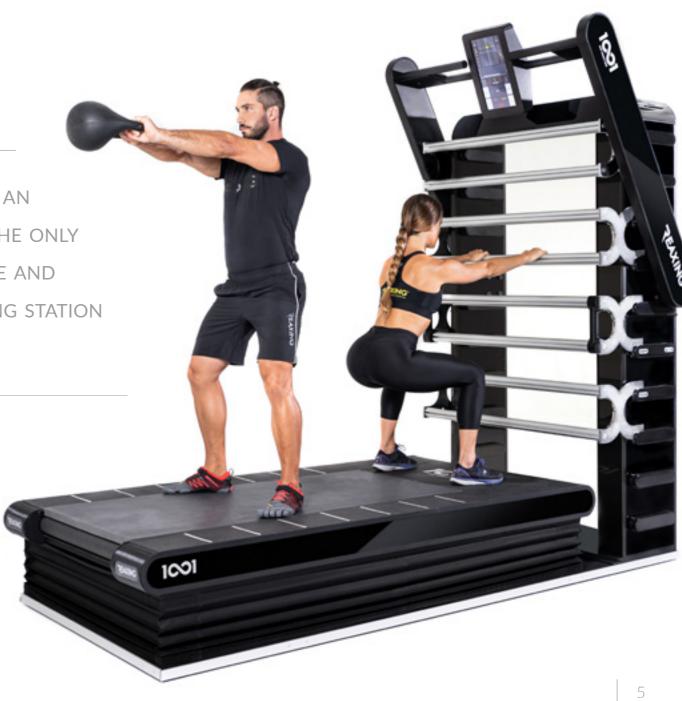

# REAXING PRESENTS ONE INFINITY ONE

THE FIRST AND ONLY NEUROREACTIVE EQUIPMENT IN THE WORLD THAT ALLOWS YOU TO PERFORM A CONGNITIVE, PROPRIOCEPTIVE AND NEUROFUNCTIONAL TRAINING IN JUST 4 SQUARE METERS. 1001 INCLUDES ALL THE REAXING PHYLOSOPHY AND TECHNOLOGY. ALL OUR INNOVATIVE AND PATENTED SOLUTIONS IN A SINGLE PROFESSIONAL STATION. 1001 GRANTS UNLIMITED TRAINING COMBINATIONS. A SMART FLOOR AS THE REAX BOARD, A UNIQUE 3D TREADMILL AS THE REAX RUN, A MULTI-PURPOSE STATION FOR FUNCTIONAL TRAINING AND STORAGE PURPOSES, AND FINALLY AN INTELLIGENT LIGHTING SYSTEM AS THE REAX LIGHTS.

### PROPRIOCEPTIVE TREADMILL

The only treadmill in the world that performs sudden and unpredictable inclinations in all directions while running.

### **REAX BOARD**

The only training board adopting the **Sudden Dynamic Impulse** technology.

### FUNCTIONAL EQUIPMENT

A wide range of tools for the smartest trainers. Multiple combinations to create a wide number of workouts.