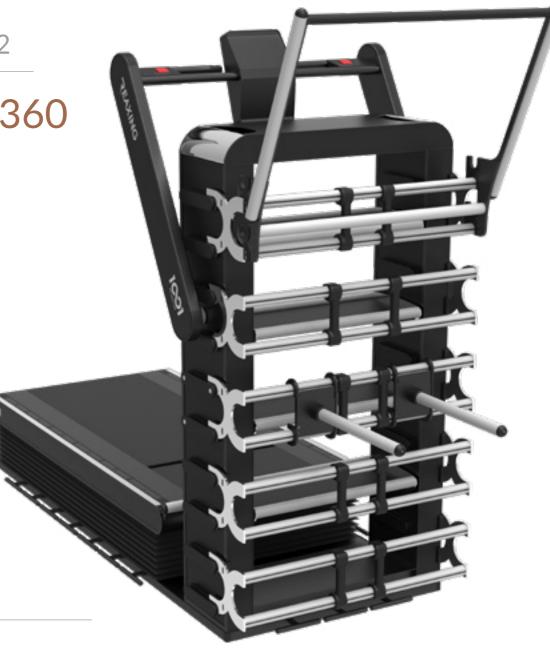

# PRO2 SOLUTIONS

| RE 5006 | PURE 180       |
|---------|----------------|
| RE 5007 | EXECUTIVE 180  |
| RE 5008 | FUNCTIONAL 180 |
| RE 5009 | ADVANCE 180    |
| RE 5010 | PREMIUM 180    |
| RE 5011 | ADVANCE 360    |
| RE 5012 | PREMIUM 360    |

| RE 5011                                                                   | REAX ICOI PRO2                                                                                                                                   |             |
|---------------------------------------------------------------------------|--------------------------------------------------------------------------------------------------------------------------------------------------|-------------|
|                                                                           | ADVANCE 36                                                                                                                                       |             |
| 1 RE 1007<br>5 RE 1004<br>1 RE 1005<br>1 RE 1006<br>4 RE 1008             | REAX 1001 - PRO2<br>1001 DOUBLE WALLBAR<br>MOBILE PARALLELS<br>MULTIFUNCTIONAL PULL UP<br>MULTIFUNCTIONAL SHELF 1                                |             |
|                                                                           | OPTIONAL                                                                                                                                         |             |
| RE 1000<br>RE 1010<br>RE 5025<br>RE 1013<br>RE 1009<br>RE 1173<br>RE 1174 | TABLET<br>TABLET HOLDER<br>REAX LIGHTS PRO2 - ADVANCE 6<br>WALLBAR HOUSING - 3 PACK<br>FLOOR FOR B SIDE<br>REAX APPAREL S/M<br>REAX APPAREL L/XL |             |
|                                                                           |                                                                                                                                                  | 1901 A SIDE |