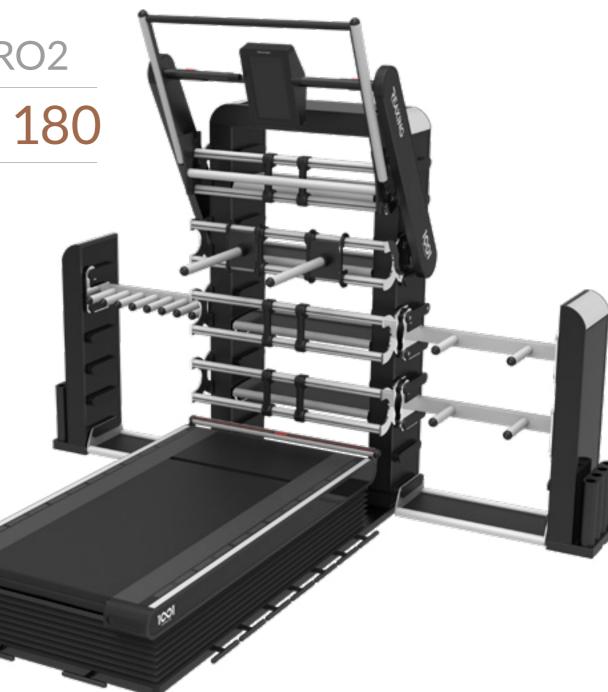

# PRO2 SOLUTIONS

| RE 5006 | PURE 180       |
|---------|----------------|
| RE 5007 | EXECUTIVE 180  |
| RE 5008 | FUNCTIONAL 180 |
| RE 5009 | ADVANCE 180    |
| RE 5010 | PREMIUM 180    |
| RE 5011 | ADVANCE 360    |
| RE 5012 | PREMIUM 360    |

| RE 5010                                                                    | REAX 1001 PF                                                                                                                          | RO2 |
|----------------------------------------------------------------------------|---------------------------------------------------------------------------------------------------------------------------------------|-----|
|                                                                            | PREMIUM                                                                                                                               | 180 |
| 1 RE 1007<br>4 RE 1004<br>1 RE 1005<br>1 RE 1006<br>4 RE 1008<br>1 RE 1002 | REAX 1001 - PRO2<br>1001 DOUBLE WALLBAR<br>MOBILE PARALLELS<br>MULTIFUNCTIONAL PULL UP<br>MULTIFUNCTIONAL SHELF 1<br>LATERAL STORAGES |     |
|                                                                            | OPTIONAL                                                                                                                              |     |
| RE 1000<br>RE 1010<br>RE 5025<br>RE 1013<br>RE 1173<br>RE 1174             | TABLET<br>TABLET HOLDER<br>REAX LIGHTS PRO2 - ADVANCED 6<br>WALLBAR HOUSING - 3 PACK<br>REAX APPAREL S/M<br>REAX APPAREL L/XL         |     |