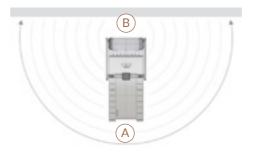

## WALL MOUNTED

TO TRAIN UP TO 5 PEOPLE IN THE SAME TIME

## NO WALL MOUNTED

TO TRAIN UP TO 8 PEOPLE IN THE SAME TIME

MINIMUM PRODUCT SPACE 3,4 SQM

WALL MOUNTED (15 cm) FRONTAL position: • A side use for training

# 180° SOLUTIONS

MINIMUM PRODUCT SPACE 4,2 SQM

NEAR THE WALL (70 cm) FRONTAL position:

- A side use for training
- B side use for storage

LATERAL position:

- A side use for training
- B side use for training / storage