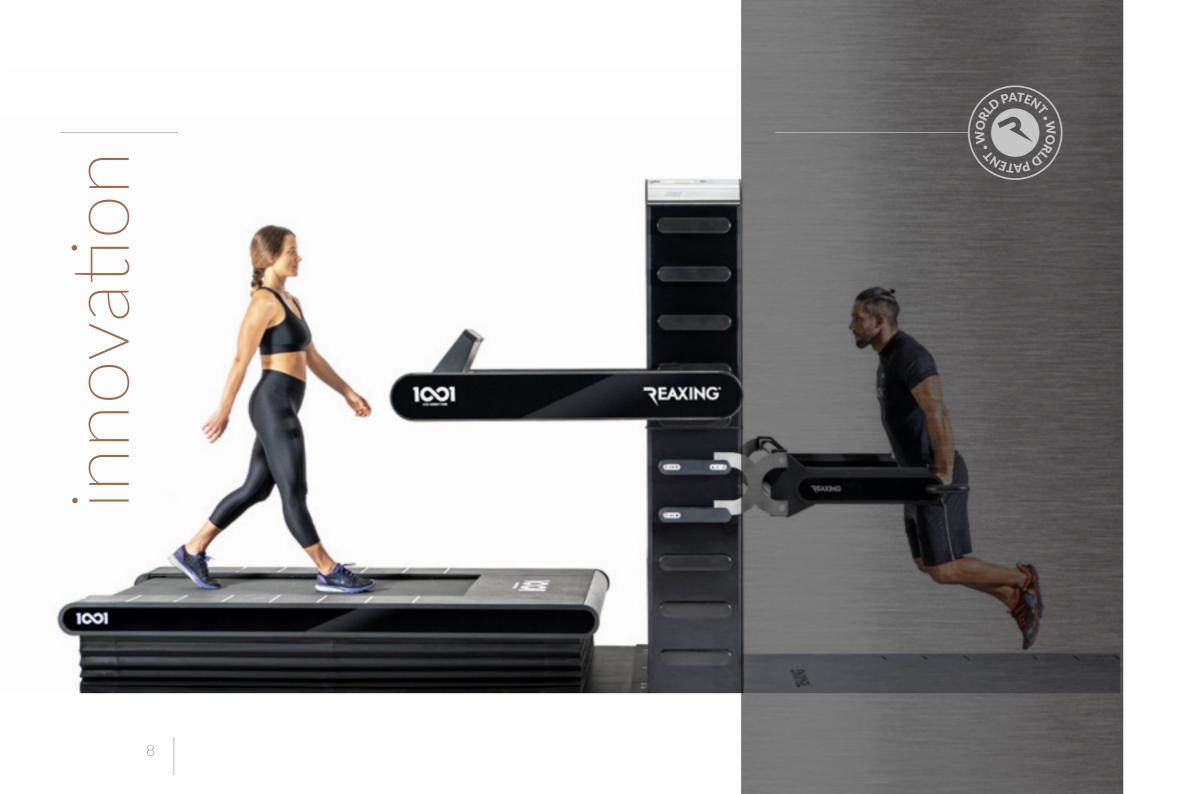

# REAXING PRESENTS ONE INFINITY ONE

THE FIRST AND ONLY NEUROREACTIVE EQUIPMENT IN THE WORLD THAT ALLOWS YOU TO PERFORM A CONGNITIVE, PROPRIOCEPTIVE AND NEUROFUNCTIONAL TRAINING IN JUST 4 SQUARE METERS. 1001 INCLUDES ALL THE REAXING PHYLOSOPHY AND TECHNOLOGY. ALL OUR INNOVATIVE AND PATENTED SOLUTIONS IN A SINGLE PROFESSIONAL STATION. 1001 GRANTS UNLIMITED TRAINING COMBINATIONS. A SMART FLOOR AS THE REAX BOARD, A UNIQUE 3D TREADMILL AS THE REAX RUN, A MULTI-PURPOSE STATION FOR FUNCTIONAL TRAINING AND STORAGE PURPOSES, AND FINALLY AN INTELLIGENT LIGHTING SYSTEM AS THE REAX LIGHTS.

### PROPRIOCEPTIVE TREADMILL

The only treadmill in the world that performs sudden and unpredictable inclinations in all directions while running.

### **REAX BOARD**

The only training board adopting the **Sudden Dynamic Impulse** technology.

### FUNCTIONAL EQUIPMENT

A wide range of tools for the smartest trainers. Multiple combinations to create a wide number of workouts.

## COGNITIVE LIGHTS SYSTEM

The first lighting system that merges the cognitive and the reactive training.