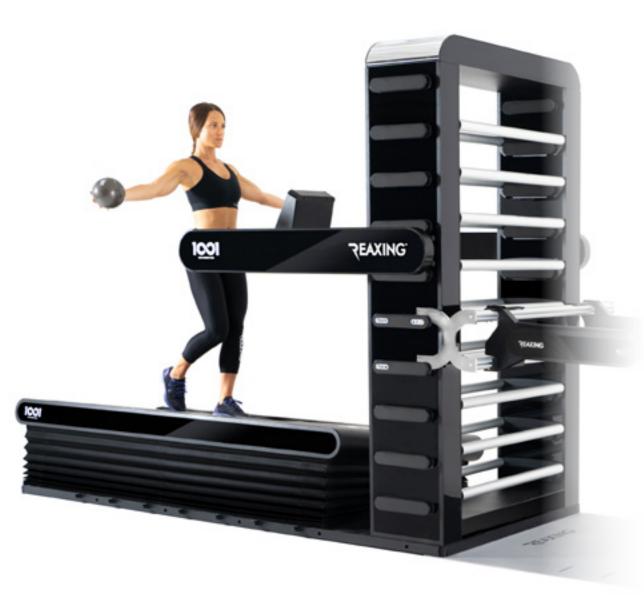

# REAXING PRESENTS ONE INFINITY ONE

THE FIRST AND ONLY NEUROREACTIVE EQUIPMENT IN THE WORLD THAT ALLOWS YOU TO PERFORM A CONGNITIVE, PROPRIOCEPTIVE AND NEUROFUNCTIONAL TRAINING IN JUST 4 SQUARE METERS. 1001 INCLUDES ALL THE REAXING PHYLOSOPHY AND TECHNOLOGY. ALL OUR INNOVATIVE AND PATENTED SOLUTIONS IN A SINGLE PROFESSIONAL STATION. 1001 GRANTS UNLIMITED TRAINING COMBINATIONS. A SMART FLOOR AS THE REAX BOARD, A UNIQUE 3D TREADMILL AS THE REAX RUN, A MULTI-PURPOSE STATION FOR FUNCTIONAL TRAINING AND STORAGE PURPOSES, AND FINALLY AN INTELLIGENT LIGHTING SYSTEM AS THE REAX LIGHTS.

# INFINITE ESERCISES IN LESS THAN 4 SQM

## SPACE-SAVING

In 4sqm only you can find a treadmill, a smart proprioceptive floor and a multifunctional and cognitive station (pro-1 version)