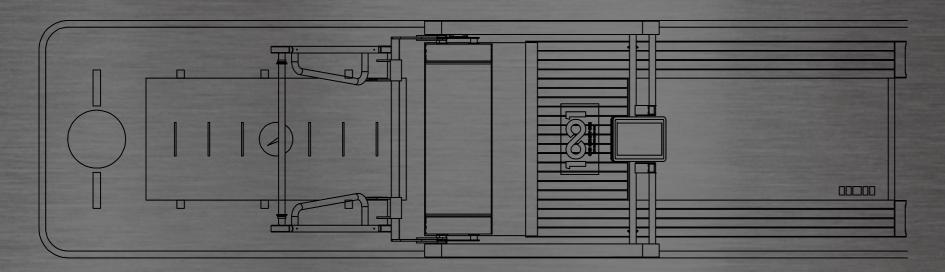

#### FRAMEWORK

MOBILE PLATFORM WITH TREADMILL
AND MULTIFUNCTIONAL FACILITIES

#### FINISHES

EMBOSSED BLACK MAT + SHINY BLACK +
CHROMED SHINY BLACK DETAILS

### CONSOLE

- 15" TOUCH SCREEN WITH 5 DEDICATED APPS
- OPTIONAL TABLET FOR REMOTE CONTROL

#### **METHODS OF USE**

- PROPRIOCEPTIVE REAX RUN
- PROPRIOCEPTIVE REAX BOARD
- NEUROFUNCTIONAL STATION
- REAX TIMER