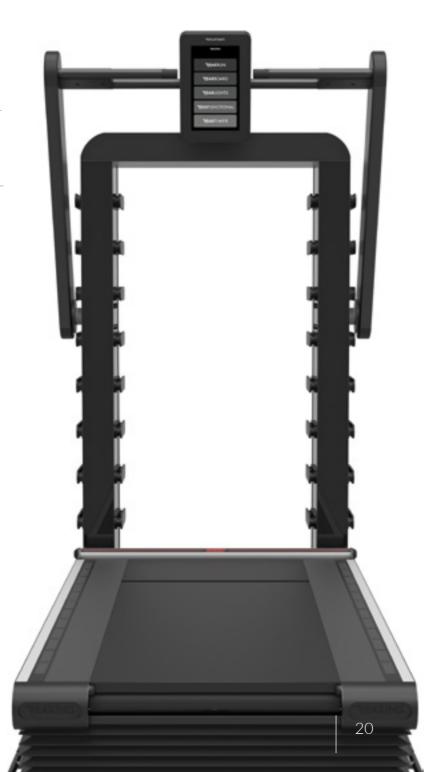

# REAXING PRESENTS ONE INFINITY ONE

THE FIRST AND ONLY NEUROREACTIVE EQUIPMENT IN THE WORLD THAT ALLOWS YOU TO PERFORM A CONGNITIVE, PROPRIOCEPTIVE AND NEUROFUNCTIONAL TRAINING IN JUST 4 SQUARE METERS. 1001 INCLUDES ALL THE REAXING PHYLOSOPHY AND TECHNOLOGY. ALL OUR INNOVATIVE AND PATENTED SOLUTIONS IN A SINGLE PROFESSIONAL STATION. 1001 GRANTS UNLIMITED TRAINING COMBINATIONS. A SMART FLOOR AS THE REAX BOARD, A UNIQUE 3D TREADMILL AS THE REAX RUN, A MULTI-PURPOSE STATION FOR FUNCTIONAL TRAINING AND STORAGE PURPOSES, AND FINALLY AN INTELLIGENT LIGHTING SYSTEM AS THE REAX LIGHTS.

### PROPRIOCEPTIVE TREADMILL

The only treadmill in the world that performs sudden and unpredictable inclinations in all directions while running.

### **REAX BOARD**

The only training board adopting the **Sudden Dynamic Impulse** technology.

### FUNCTIONAL EQUIPMENT

A wide range of tools for the smartest trainers. Multiple combinations to create a wide number of workouts.

## COGNITIVE LIGHTS SYSTEM

The first lighting system that merges the cognitive and the reactive training.