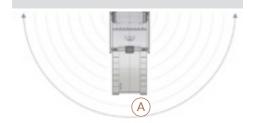

# 180° SPACE

## WALL MOUNTED

TO TRAIN UP TO 5 PEOPLE IN THE SAME TIME

## NO WALL MOUNTED

TO TRAIN UP TO 8 PEOPLE IN THE SAME TIME

MINIMUM PRODUCT SPACE 3,4 SQM

WALL MOUNTED (15 cm) FRONTAL position: • A side use for training