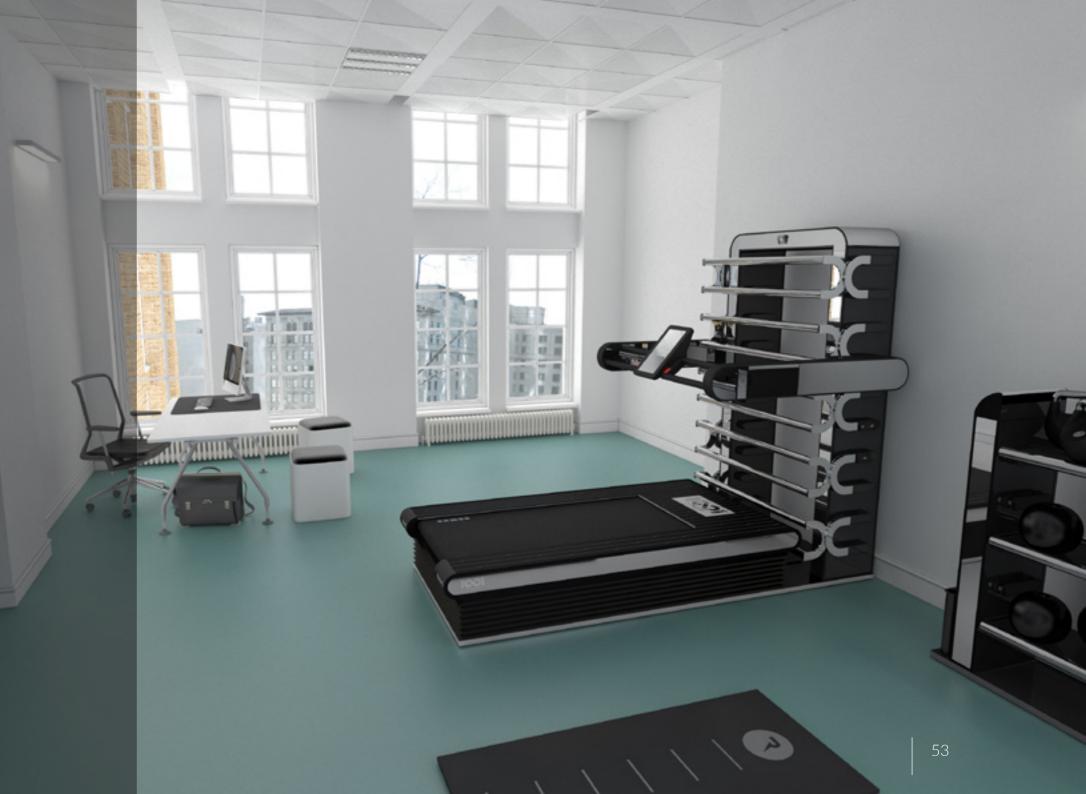

# REAXING PRESENTS ONE INFINITY ONE

THE FIRST AND ONLY NEUROREACTIVE EQUIPMENT IN THE WORLD THAT ALLOWS YOU TO PERFORM A CONGNITIVE, PROPRIOCEPTIVE AND NEUROFUNCTIONAL TRAINING IN JUST 4 SQUARE METERS. 1001 INCLUDES ALL THE REAXING PHYLOSOPHY AND TECHNOLOGY. ALL OUR INNOVATIVE AND PATENTED SOLUTIONS IN A SINGLE PROFESSIONAL STATION. 1001 GRANTS UNLIMITED TRAINING COMBINATIONS. A SMART FLOOR AS THE REAX BOARD, A UNIQUE 3D TREADMILL AS THE REAX RUN, A MULTI-PURPOSE STATION FOR FUNCTIONAL TRAINING AND STORAGE PURPOSES, AND FINALLY AN INTELLIGENT LIGHTING SYSTEM AS THE REAX LIGHTS.

## SPACE-SAVING

In 4sqm only you can find a treadmill, a smart proprioceptive floor and a multifunctional and cognitive station (pro-1 version)

# AREA SET-UP

ONE-INFINITY-ONE IS VERSATILE AND CAN FIT IN ANY SPACE, CREATING REAL TRAINING AREAS WHERE USERS CAN PERFORM A SAFE AND EFFECTIVE WORKOUT.