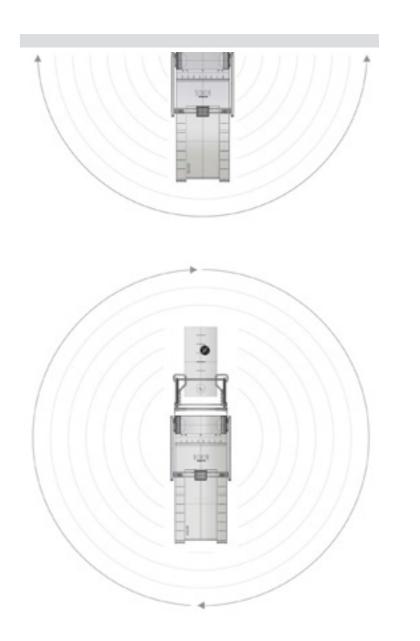

# 180° SPACE

## WALL MOUNTED

TO TRAIN UP TO 5 PEOPLE IN THE SAME TIME

# 360° SPACE

## NO WALL MOUNTED

TO TRAIN UP TO 8 PEOPLE IN THE SAME TIME

MINIMUM PRODUCT SPACE 3,4 SQM

WALL MOUNTED (15 cm) FRONTAL position: • A side use for training