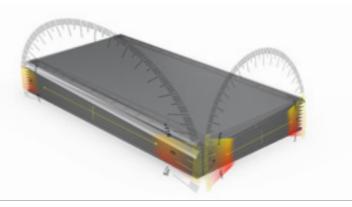

### PROPRIOCEPTIVE TREADMILL

The only treadmill in the world that performs sudden and unpredictable inclinations in all directions while running.

## UNPREDICTABLE

Characterized by the Reaxing patented "Sudden Dynamic Impulse" technology