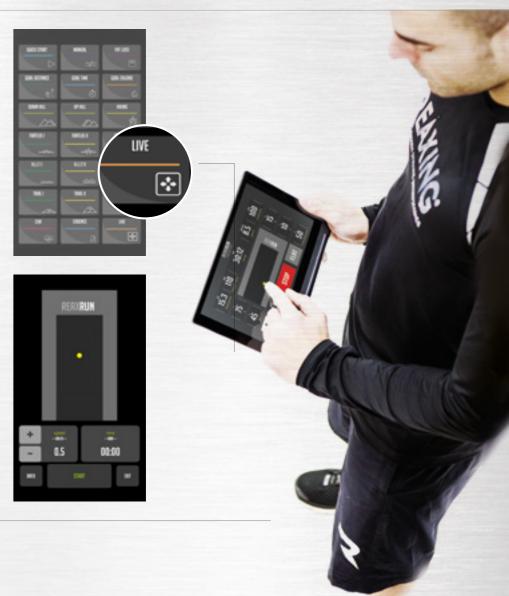

# **REAX TABLET**

AN OPTIONAL TABLET INTEGRATED WITH A DEDICATED APP ALLOWS THE USER TO PROGRAM AND CONTROL EACH PHASE OF THE WORKOUT. IT IS ALSO POSSIBLE FOR THE TRAINER TO GIVE AND MODIFY THE IMPULSES DURING THE EXERCISE.

# LEADING THE GAME

THE SPECIAL LIVE PROGRAM (AVAILABLE ONLY ON TABLET) ALLOWS THE TRAINER TO KEEP CONTROL OF THE INTEREFERENCES.

LIVE

MODF