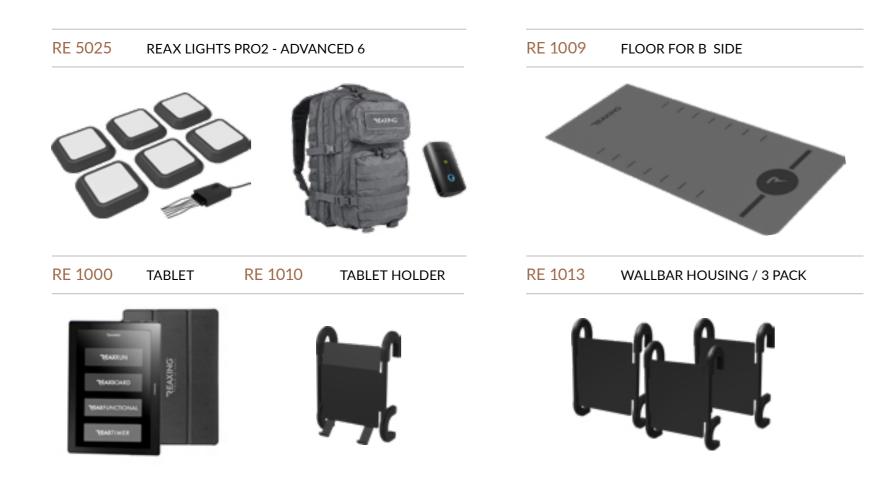

| 1 RE 1007   REAX 1001 - PRO2     1 RE 1004   1001 DOUBLE WALLBAR     1 RE 1005   MOBILE PARALLELS     MULTIFUNCTIONAL PULL UP   OPTIONAL     RE 1000   TABLET     RE 1010   TABLET     TABLET HOLDER |     |
|------------------------------------------------------------------------------------------------------------------------------------------------------------------------------------------------------|-----|
| 4 RE 1004<br>1 RE 1005<br>1 RE 1006<br>MOBILE PARALLELS<br>MULTIFUNCTIONAL PULL UP<br>OPTIONAL<br>RE 1000<br>TABLET                                                                                  | .80 |
| RE 1000 TABLET                                                                                                                                                                                       |     |
|                                                                                                                                                                                                      |     |
| RE 5025REAX LIGHTS PRO2 - ADVANCED 6RE 1013WALLBAR HOUSING - 3 PACKRE 1173REAX APPAREL S/MRE 1174REAX APPAREL L/XL                                                                                   |     |

| RE 5009                                                        | REAX IOI PRO2                                                                                                                 |   |
|----------------------------------------------------------------|-------------------------------------------------------------------------------------------------------------------------------|---|
|                                                                | ADVANCE 180                                                                                                                   |   |
| 1 RE 1007<br>4 RE 1004<br>1 RE 1005<br>1 RE 1006<br>4 RE 1008  | REAX 1001 - PRO2<br>1001 DOUBLE WALLBAR<br>MOBILE PARALLELS<br>MULTIFUNCTIONAL PULL UP<br>MULTIFUNCTIONAL SHELF 1             |   |
|                                                                | OPTIONAL                                                                                                                      | Ť |
| RE 1000<br>RE 1010<br>RE 5025<br>RE 1013<br>RE 1173<br>RE 1174 | TABLET<br>TABLET HOLDER<br>REAX LIGHTS PRO2 - ADVANCED 6<br>WALLBAR HOUSING - 3 PACK<br>REAX APPAREL S/M<br>REAX APPAREL L/XL |   |
|                                                                |                                                                                                                               |   |

| RE 5010                                                                    | REAX 1001 PF                                                                                                                          | RO2 |
|----------------------------------------------------------------------------|---------------------------------------------------------------------------------------------------------------------------------------|-----|
|                                                                            | PREMIUM                                                                                                                               | 180 |
| 1 RE 1007<br>4 RE 1004<br>1 RE 1005<br>1 RE 1006<br>4 RE 1008<br>1 RE 1002 | REAX 1001 - PRO2<br>1001 DOUBLE WALLBAR<br>MOBILE PARALLELS<br>MULTIFUNCTIONAL PULL UP<br>MULTIFUNCTIONAL SHELF 1<br>LATERAL STORAGES |     |
|                                                                            | OPTIONAL                                                                                                                              |     |
| RE 1000<br>RE 1010<br>RE 5025<br>RE 1013<br>RE 1173<br>RE 1174             | TABLET<br>TABLET HOLDER<br>REAX LIGHTS PRO2 - ADVANCED 6<br>WALLBAR HOUSING - 3 PACK<br>REAX APPAREL S/M<br>REAX APPAREL L/XL         |     |

| RE 5011                                                                   | REAX ICOI PRO2                                                                                                                                   |             |
|---------------------------------------------------------------------------|--------------------------------------------------------------------------------------------------------------------------------------------------|-------------|
|                                                                           | ADVANCE 36                                                                                                                                       |             |
| 1 RE 1007<br>5 RE 1004<br>1 RE 1005<br>1 RE 1006<br>4 RE 1008             | REAX 1001 - PRO2<br>1001 DOUBLE WALLBAR<br>MOBILE PARALLELS<br>MULTIFUNCTIONAL PULL UP<br>MULTIFUNCTIONAL SHELF 1                                |             |
|                                                                           | OPTIONAL                                                                                                                                         |             |
| RE 1000<br>RE 1010<br>RE 5025<br>RE 1013<br>RE 1009<br>RE 1173<br>RE 1174 | TABLET<br>TABLET HOLDER<br>REAX LIGHTS PRO2 - ADVANCE 6<br>WALLBAR HOUSING - 3 PACK<br>FLOOR FOR B SIDE<br>REAX APPAREL S/M<br>REAX APPAREL L/XL |             |
|                                                                           |                                                                                                                                                  | 1901 A SIDE |