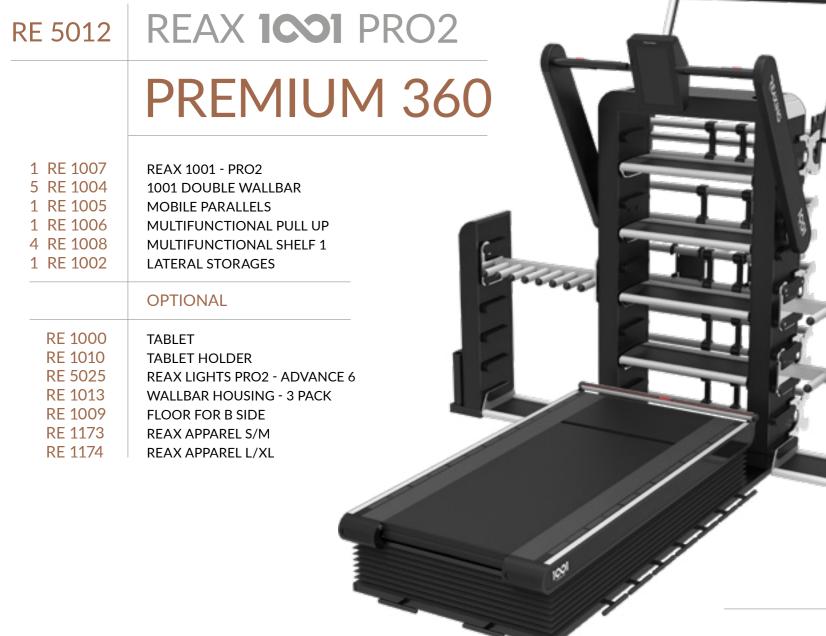

# ADVANCE 360

B SIDE

1 RE 1007

5 RE 1004

1 RE 1005

1 RE 1006

4 RE 1008

1 RE 1002

RE 1000

RE 1010

RE 5025

RE 1013

RE 1009

RE 1173

RE 1174

# PREMIUM 360

**B** SIDE

A SIDE