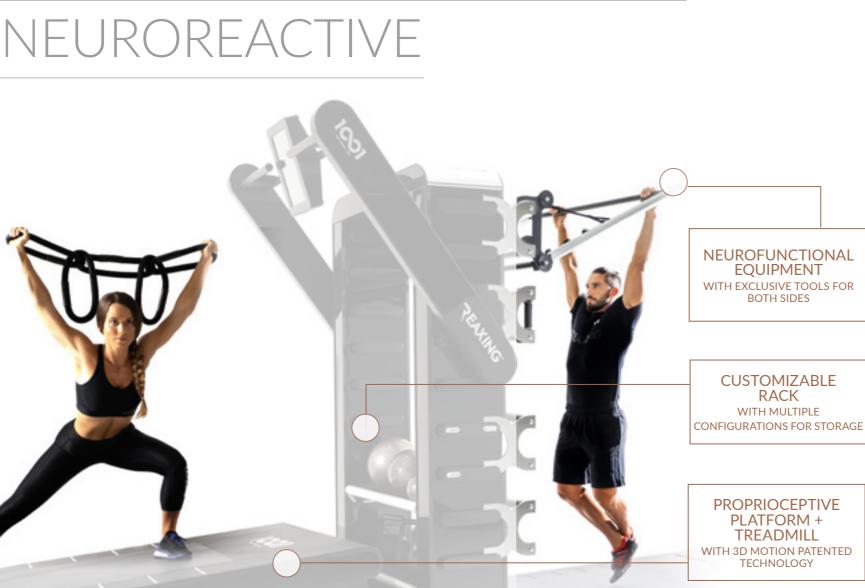

# REAXING PRESENTS ONE INFINITY ONE

THE FIRST AND ONLY NEUROREACTIVE EQUIPMENT IN THE WORLD THAT ALLOWS YOU TO PERFORM A CONGNITIVE, PROPRIOCEPTIVE AND NEUROFUNCTIONAL TRAINING IN JUST 4 SQUARE METERS. 1001 INCLUDES ALL THE REAXING PHYLOSOPHY AND TECHNOLOGY. ALL OUR INNOVATIVE AND PATENTED SOLUTIONS IN A SINGLE PROFESSIONAL STATION. 1001 GRANTS UNLIMITED TRAINING COMBINATIONS. A SMART FLOOR AS THE REAX BOARD, A UNIQUE 3D TREADMILL AS THE REAX RUN, A MULTI-PURPOSE STATION FOR FUNCTIONAL TRAINING AND STORAGE PURPOSES, AND FINALLY AN INTELLIGENT LIGHTING SYSTEM AS THE REAX LIGHTS.

### PROPRIOCEPTIVE TREADMILL

The only treadmill in the world that performs sudden and unpredictable inclinations in all directions while running.

### **REAX BOARD**

The only training board adopting the **Sudden Dynamic Impulse** technology.

### FUNCTIONAL EQUIPMENT

A wide range of tools for the smartest trainers. Multiple combinations to create a wide number of workouts.

### SPECIAL VERSION WITH CUSTOMIZABLE RACK AND WITH MULTIPLE CONFIGURATIONS FOR TRAINING AND STORAGE