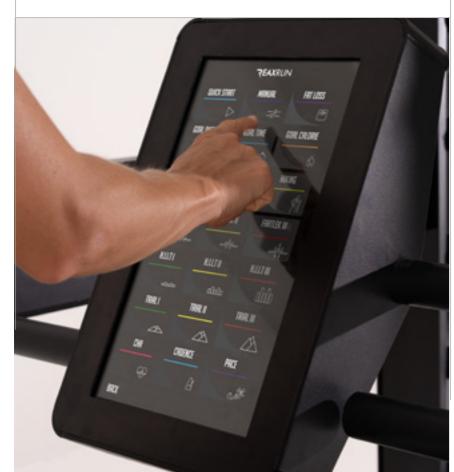

### 15" HIGH DEFINITION TOUCH SCREEN

DESIGNED FOR PROFESSIONALS

On the large display you can watch exercise tutorials to manage your ideal workout, receiving all the information needed.

| QUICK START    | GOAL TIME    |
|----------------|--------------|
| MANUAL         | GOAL CALORIE |
| TUTORIAL VIDEO | DOWN HILL    |
| VARM UP        | UP HILL      |
| BALANCE        | HIKING       |
| COORDINATION   | FARTLEK      |
| LEXIBILITY     | HIIT         |
| AGILITY        | TRIAL        |
| STRENGTH       | CHR          |
| AT LOSS        | CADENCE      |
| GOAL DISTANCE  | PACE         |
|                |              |

VARIOUS TRAINING PROGRAMS