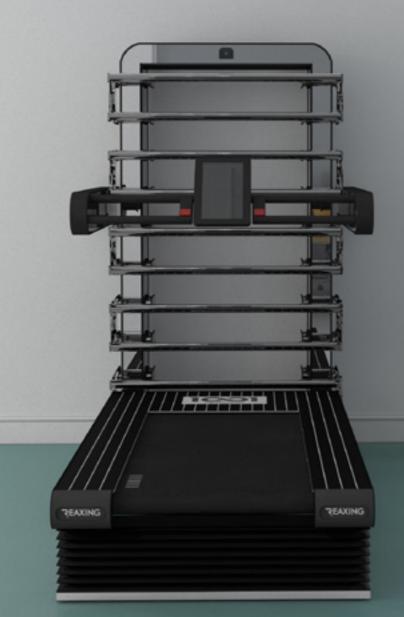

### PROPRIOCEPTIVE TREADMILL

The only treadmill in the world that performs sudden and unpredictable inclinations in all directions while running.

### FUNCTIONAL EQUIPMENT

A wide range of tools for the smartest trainers. Multiple combinations to create a wide number of workouts.

## SPACE-SAVING

In 4sqm only you can find a treadmill, a smart proprioceptive floor and a multifunctional and cognitive station (pro-1 version)