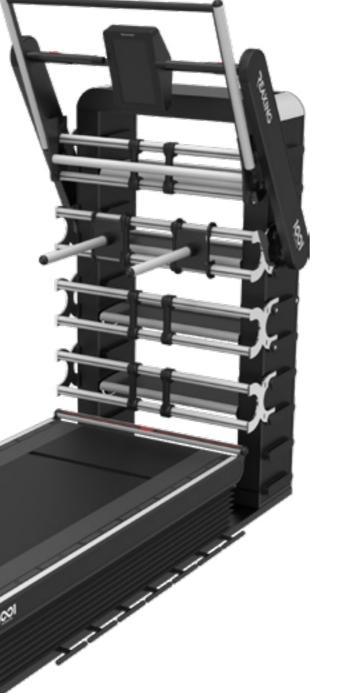

### RE 1004 1001 DOUBLE WALLBAR

RE 1005 MOBILE PARALLELS

RE 1008 MULTIFUNCTIONAL SHELF 1

RE 1003 MULTIFUNCTIONAL SHELF 2

RE 1006 MULTIFUNCTIONAL PULL UP

RE 1002 LATERAL STORAGES