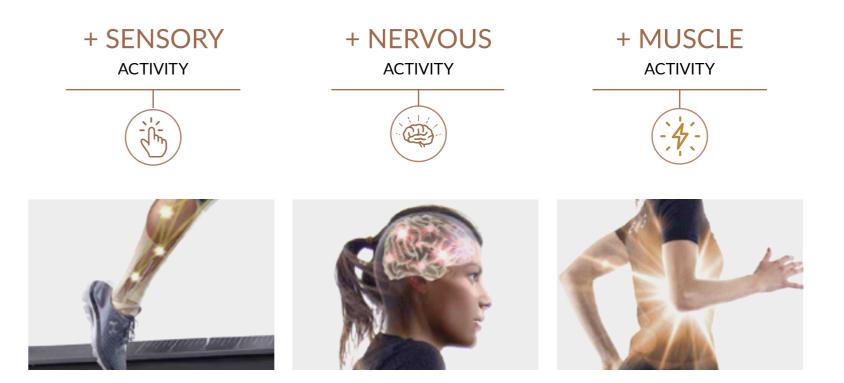

THE RESULTS OF THE **NEUROREACTIVE TRAINING** HAVE A TRIPLE EFFECT: BETTER RESULTS AT MENTAL, PHYSICAL AND METABOLIC LEVELS

## + MENTAL EFFICIENCY

FORCES THE USER TO STAY CONNECTED: NO DISTRACTION, HIGH CONCENTRATION, FREQUENT COGNITIVE STIMULI, READY TO REACT!

## + PHYSICAL FUNCTIONALITY

ACTIVATES A GREATER QUANTITY OF MUSCLE FIBERS AND STRENGTHENS JOINTS, THUS RESULTING MORE EFFECTIVE THAN THE TRADITIONAL TRAINING.

## + METABOLIC ACTIVITY

GENERATES GREATER MUSCLE INVOLVEMENT AND THUS INCREASES THE ENERGY CONSUMPTION AND THE METABOLISM, AS NOTICEABLE BY AN ELECTROMYOGRAPHIC EXAM.