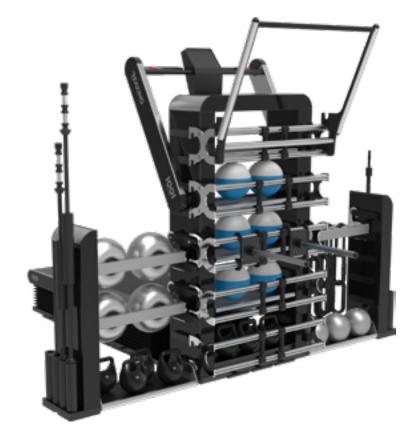

# REAXING PRESENTS ONE INFINITY ONE

THE FIRST AND ONLY NEUROREACTIVE EQUIPMENT IN THE WORLD THAT ALLOWS YOU TO PERFORM A CONGNITIVE, PROPRIOCEPTIVE AND NEUROFUNCTIONAL TRAINING IN JUST 4 SQUARE METERS. 1001 INCLUDES ALL THE REAXING PHYLOSOPHY AND TECHNOLOGY. ALL OUR INNOVATIVE AND PATENTED SOLUTIONS IN A SINGLE PROFESSIONAL STATION. 1001 GRANTS UNLIMITED TRAINING COMBINATIONS. A SMART FLOOR AS THE REAX BOARD, A UNIQUE 3D TREADMILL AS THE REAX RUN, A MULTI-PURPOSE STATION FOR FUNCTIONAL TRAINING AND STORAGE PURPOSES, AND FINALLY AN INTELLIGENT LIGHTING SYSTEM AS THE REAX LIGHTS.

# REAX 1001 PRO2

### SPECIAL VERSION WITH CUSTOMIZABLE RACK AND WITH MULTIPLE CONFIGURATIONS FOR TRAINING AND STORAGE