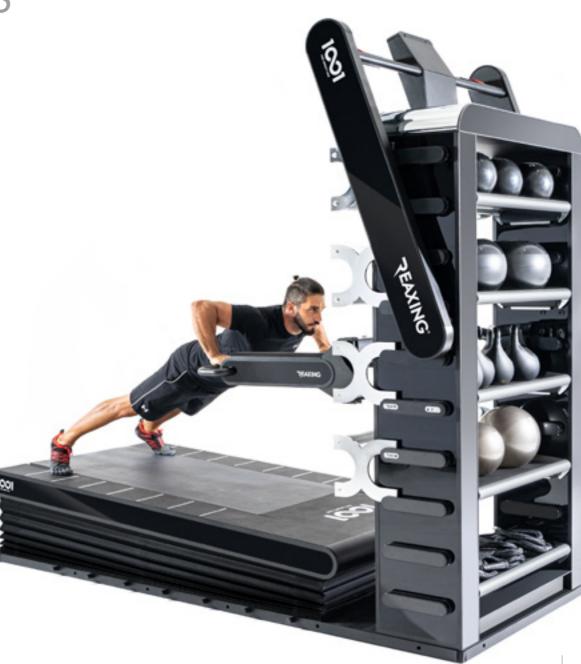

### FUNCTIONAL EQUIPMENT

A wide range of tools for the smartest trainers. Multiple combinations to create a wide number of workouts.

# ENDLESS COMBINATIONS

A WIDE RANGE OF TOOLS AVAILABLE TO ENRICH YOUR 1001 STATION

### RE 1004 1001 DOUBLE WALLBAR

RE 1005 MOBILE PARALLELS

RE 1008 MULTIFUNCTIONAL SHELF 1

RE 1003 MULTIFUNCTIONAL SHELF 2

RE 1006 MULTIFUNCTIONAL PULL UP

RE 1002 LATERAL STORAGES