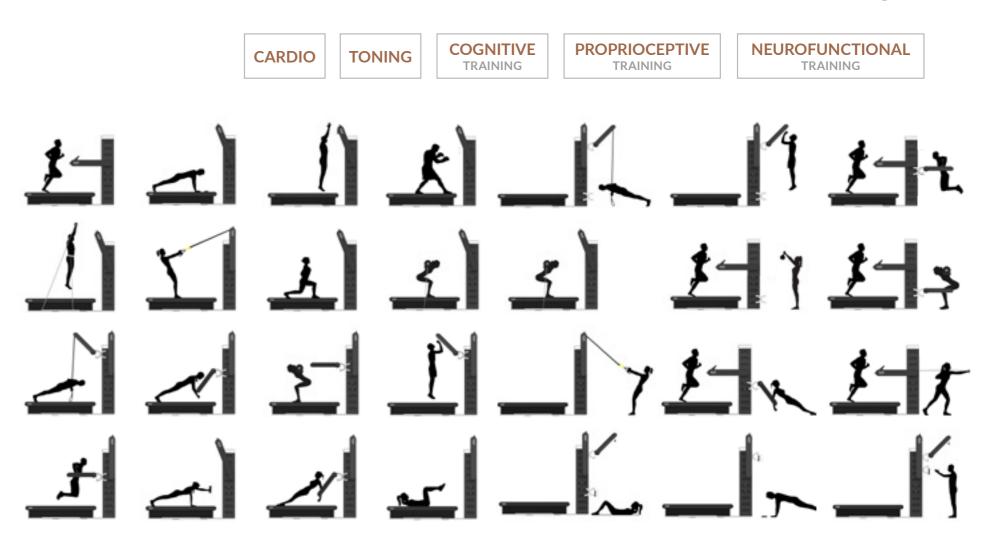

# INFINITE ESERCISES IN LESS THAN 4 SQM

## **NEUROREACTIVE TRAINING** CAN TRAIN THE THREE MOST

IMPORTANT SKILLS IN THE SAME SESSION

COGNITIVE TRAINING

NEUROFUNCTIONAL TRAINING