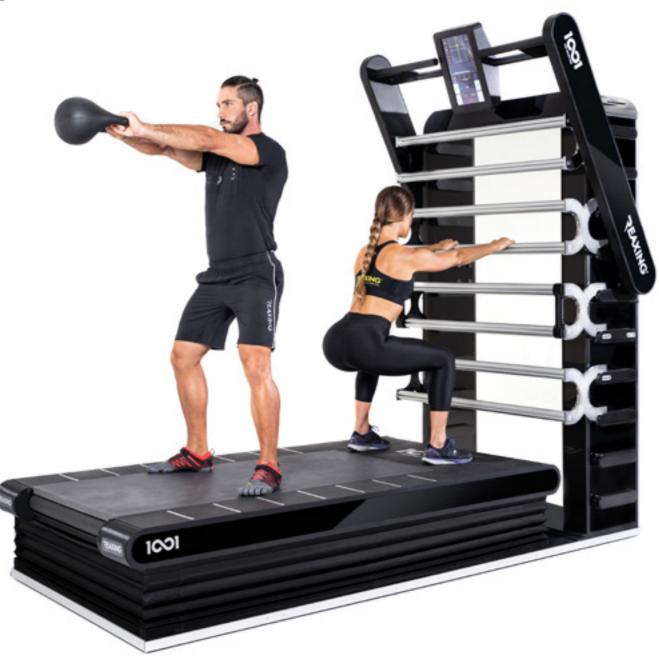

# REAXING PRESENTS ONE INFINITY ONE

THE FIRST AND ONLY NEUROREACTIVE EQUIPMENT IN THE WORLD THAT ALLOWS YOU TO PERFORM A CONGNITIVE, PROPRIOCEPTIVE AND NEUROFUNCTIONAL TRAINING IN JUST 4 SQUARE METERS. 1001 INCLUDES ALL THE REAXING PHYLOSOPHY AND TECHNOLOGY. ALL OUR INNOVATIVE AND PATENTED SOLUTIONS IN A SINGLE PROFESSIONAL STATION. 1001 GRANTS UNLIMITED TRAINING COMBINATIONS. A SMART FLOOR AS THE REAX BOARD, A UNIQUE 3D TREADMILL AS THE REAX RUN, A MULTI-PURPOSE STATION FOR FUNCTIONAL TRAINING AND STORAGE PURPOSES, AND FINALLY AN INTELLIGENT LIGHTING SYSTEM AS THE REAX LIGHTS.

### PROPRIOCEPTIVE TREADMILL

The only treadmill in the world that performs sudden and unpredictable inclinations in all directions while running.

### **REAX BOARD**

The only training board adopting the **Sudden Dynamic Impulse** technology.

### FUNCTIONAL EQUIPMENT

A wide range of tools for the smartest trainers. Multiple combinations to create a wide number of workouts.