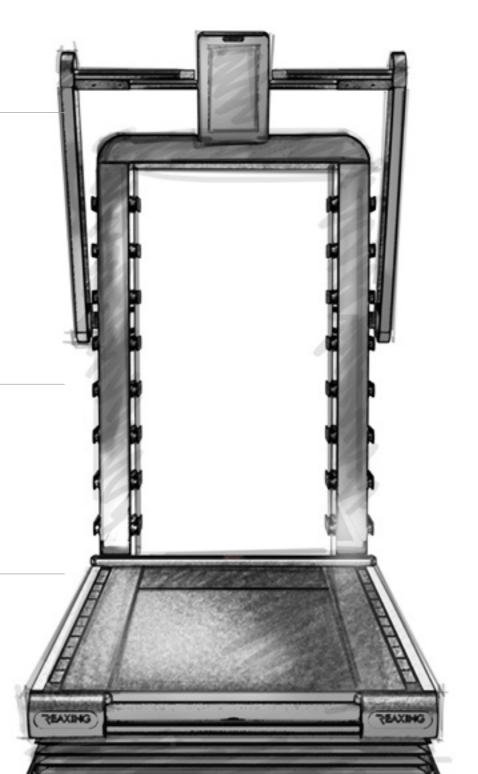

# REAXING PRESENTS ONE INFINITY ONE

THE FIRST AND ONLY NEUROREACTIVE EQUIPMENT IN THE WORLD THAT ALLOWS YOU TO PERFORM A CONGNITIVE, PROPRIOCEPTIVE AND NEUROFUNCTIONAL TRAINING IN JUST 4 SQUARE METERS. 1001 INCLUDES ALL THE REAXING PHYLOSOPHY AND TECHNOLOGY. ALL OUR INNOVATIVE AND PATENTED SOLUTIONS IN A SINGLE PROFESSIONAL STATION. 1001 GRANTS UNLIMITED TRAINING COMBINATIONS. A SMART FLOOR AS THE REAX BOARD, A UNIQUE 3D TREADMILL AS THE REAX RUN, A MULTI-PURPOSE STATION FOR FUNCTIONAL TRAINING AND STORAGE PURPOSES, AND FINALLY AN INTELLIGENT LIGHTING SYSTEM AS THE REAX LIGHTS.

# 4-IN-ONE TRAINING SOLUTIONS

### PROPRIOCEPTIVE TREADMILL

The only treadmill in the world that performs sudden and unpredictable inclinations in all directions while running.

### **REAX BOARD**

The only training board adopting the **Sudden Dynamic Impulse** technology.

### FUNCTIONAL EQUIPMENT

A wide range of tools for the smartest trainers. Multiple combinations to create a wide number of workouts.

## COGNITIVE LIGHTS SYSTEM

The first lighting system that merges the cognitive and the reactive training.