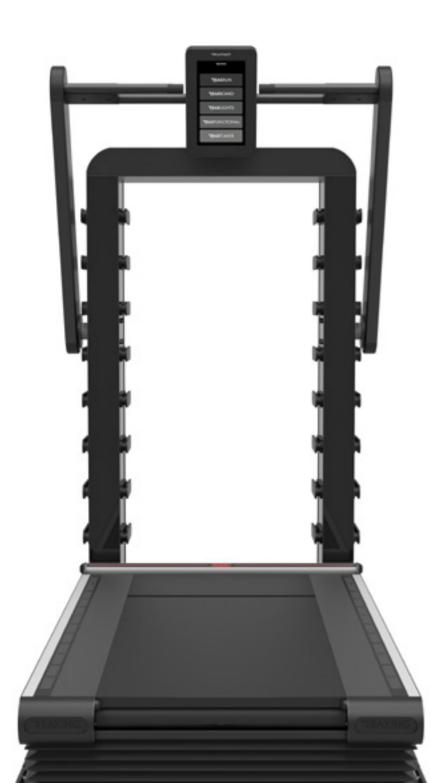

# REAXING PRESENTS ONE INFINITY ONE

THE FIRST AND ONLY NEUROREACTIVE EQUIPMENT IN THE WORLD THAT ALLOWS YOU TO PERFORM A CONGNITIVE, PROPRIOCEPTIVE AND NEUROFUNCTIONAL TRAINING IN JUST 4 SQUARE METERS. 1001 INCLUDES ALL THE REAXING PHYLOSOPHY AND TECHNOLOGY. ALL OUR INNOVATIVE AND PATENTED SOLUTIONS IN A SINGLE PROFESSIONAL STATION. 1001 GRANTS UNLIMITED TRAINING COMBINATIONS. A SMART FLOOR AS THE REAX BOARD, A UNIQUE 3D TREADMILL AS THE REAX RUN, A MULTI-PURPOSE STATION FOR FUNCTIONAL TRAINING AND STORAGE PURPOSES, AND FINALLY AN INTELLIGENT LIGHTING SYSTEM AS THE REAX LIGHTS.

# REAX 1001 PRO2

### SPECIAL VERSION WITH CUSTOMIZABLE RACK AND WITH MULTIPLE CONFIGURATIONS FOR TRAINING AND STORAGE