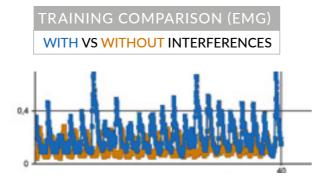

## + METABOLIC ACTIVITY

GENERATES GREATER MUSCLE INVOLVEMENT AND THUS INCREASES THE ENERGY CONSUMPTION AND THE METABOLISM, AS NOTICEABLE BY AN ELECTROMYOGRAPHIC EXAM.

THE RESULTS OF THE **NEUROREACTIVE TRAINING** HAVE A TRIPLE EFFECT: BETTER RESULTS AT MENTAL, PHYSICAL AND METABOLIC LEVELS