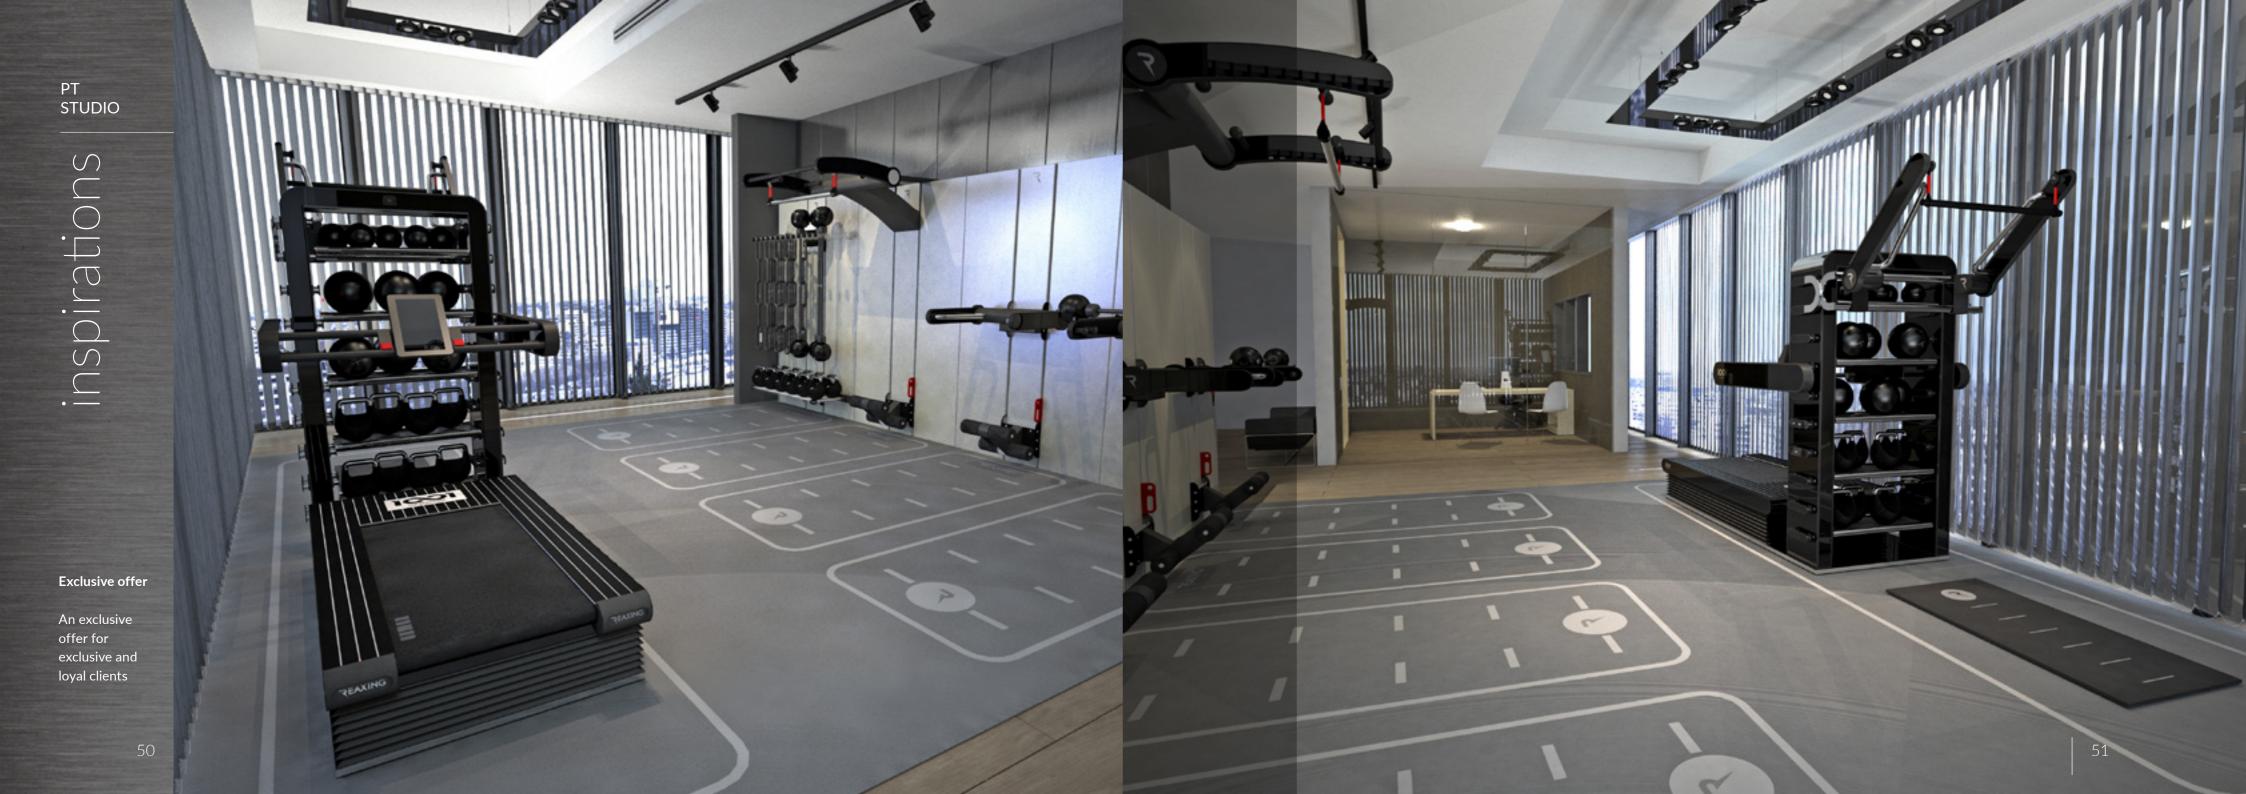

# REAXING PRESENTS ONE INFINITY ONE

THE FIRST AND ONLY NEUROREACTIVE EQUIPMENT IN THE WORLD THAT ALLOWS YOU TO PERFORM A CONGNITIVE, PROPRIOCEPTIVE AND NEUROFUNCTIONAL TRAINING IN JUST 4 SQUARE METERS. 1001 INCLUDES ALL THE REAXING PHYLOSOPHY AND TECHNOLOGY. ALL OUR INNOVATIVE AND PATENTED SOLUTIONS IN A SINGLE PROFESSIONAL STATION. 1001 GRANTS UNLIMITED TRAINING COMBINATIONS. A SMART FLOOR AS THE REAX BOARD, A UNIQUE 3D TREADMILL AS THE REAX RUN, A MULTI-PURPOSE STATION FOR FUNCTIONAL TRAINING AND STORAGE PURPOSES, AND FINALLY AN INTELLIGENT LIGHTING SYSTEM AS THE REAX LIGHTS.

# AREA SET-UP

ONE-INFINITY-ONE IS VERSATILE AND CAN FIT IN ANY SPACE, CREATING REAL TRAINING AREAS WHERE USERS CAN PERFORM A SAFE AND EFFECTIVE WORKOUT.

## WALL MOUNTED

TO TRAIN UP TO 5 PEOPLE IN THE SAME TIME

## NO WALL MOUNTED

TO TRAIN UP TO 8 PEOPLE IN THE SAME TIME

MINIMUM PRODUCT SPACE 3,4 SQM

WALL MOUNTED (15 cm) FRONTAL position: • A side use for training