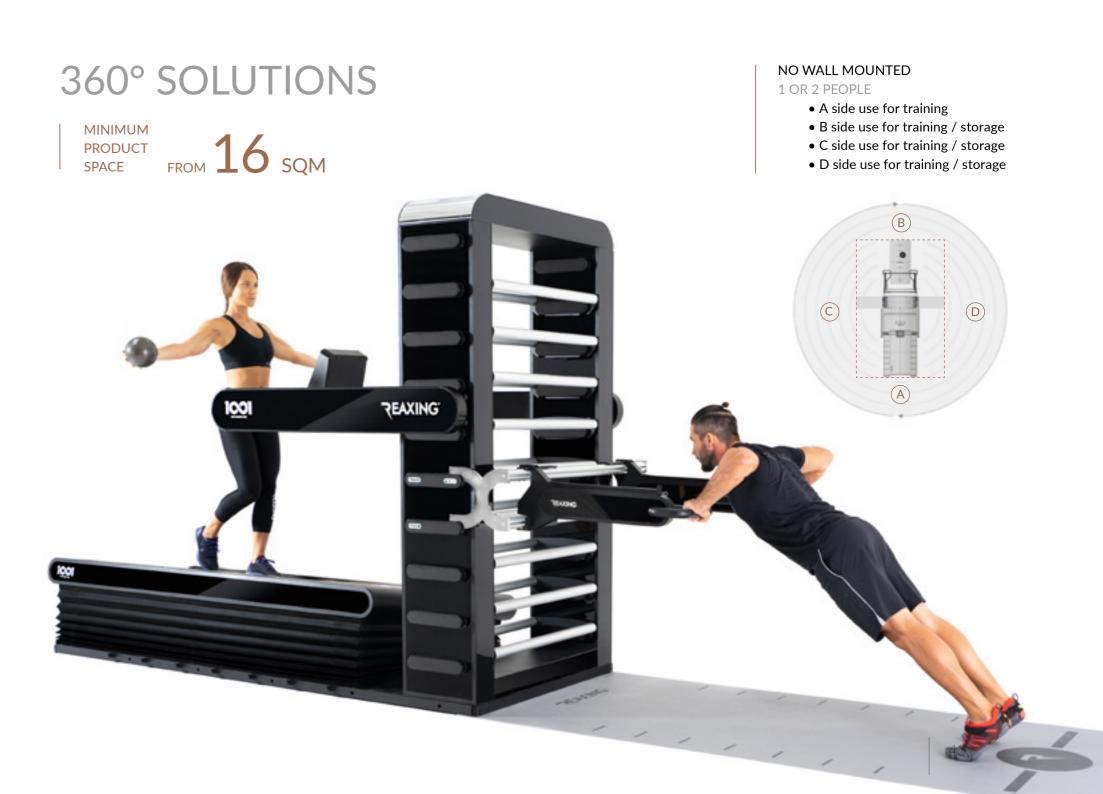

# 360° SPACE

## NO WALL MOUNTED

TO TRAIN UP TO 8 PEOPLE IN THE SAME TIME

MINIMUM PRODUCT SPACE 3,4 SQM

WALL MOUNTED (15 cm) FRONTAL position: • A side use for training

### NO WALL MOUNTED

1 OR 2 PEOPLE

B

A

- A side use for training
- B side use for training / storage

-