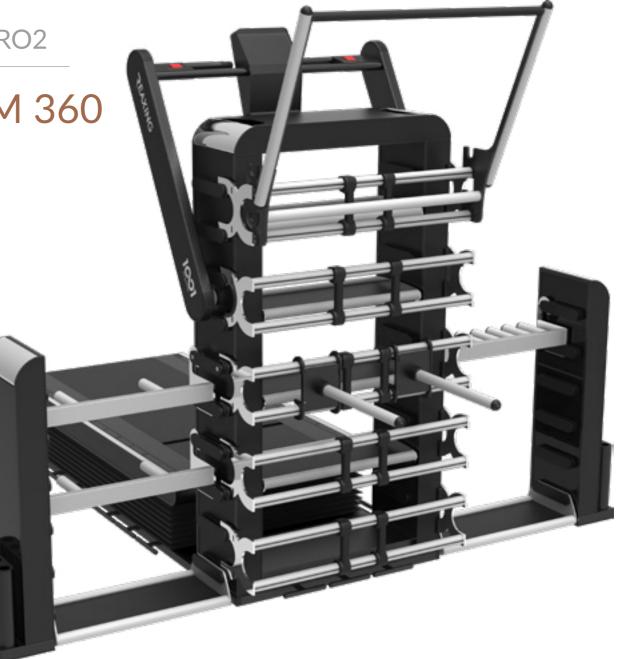

# ADVANCE 360

B SIDE

1 RE 1007

5 RE 1004

1 RE 1005

1 RE 1006

4 RE 1008

1 RE 1002

RE 1000

RE 1010

RE 5025

RE 1013

RE 1009

RE 1173

RE 1174

# PREMIUM 360

**B** SIDE

A SIDE