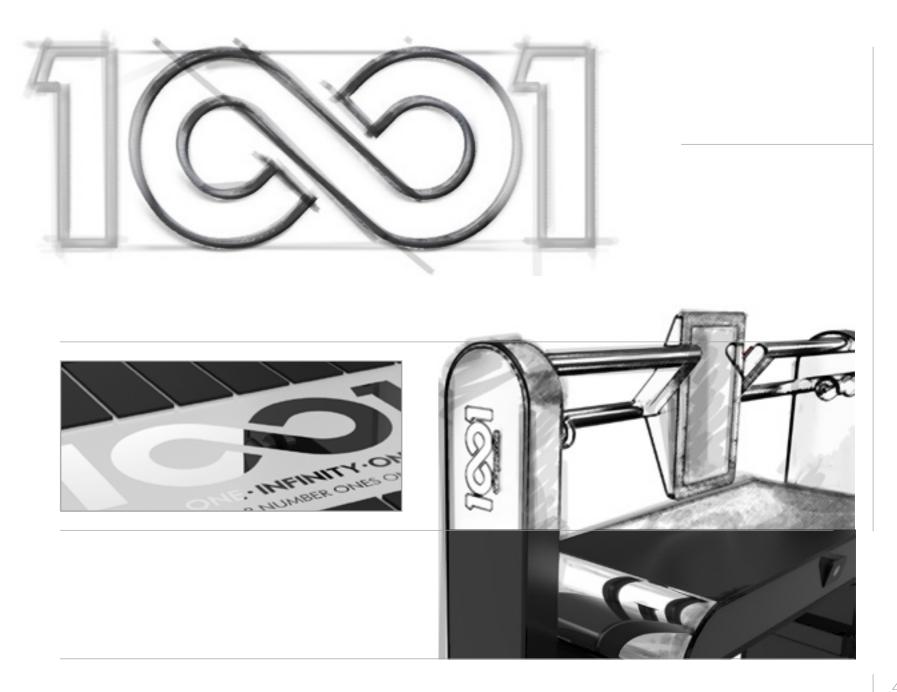

# REAXING PRESENTS ONE INFINITY ONE

THE FIRST AND ONLY NEUROREACTIVE EQUIPMENT IN THE WORLD THAT ALLOWS YOU TO PERFORM A CONGNITIVE, PROPRIOCEPTIVE AND NEUROFUNCTIONAL TRAINING IN JUST 4 SQUARE METERS. 1001 INCLUDES ALL THE REAXING PHYLOSOPHY AND TECHNOLOGY. ALL OUR INNOVATIVE AND PATENTED SOLUTIONS IN A SINGLE PROFESSIONAL STATION. 1001 GRANTS UNLIMITED TRAINING COMBINATIONS. A SMART FLOOR AS THE REAX BOARD, A UNIQUE 3D TREADMILL AS THE REAX RUN, A MULTI-PURPOSE STATION FOR FUNCTIONAL TRAINING AND STORAGE PURPOSES, AND FINALLY AN INTELLIGENT LIGHTING SYSTEM AS THE REAX LIGHTS.

## ORIGINAL

Innovation, elegance, ergonomic design and an advanced technology in a unique and stylish design