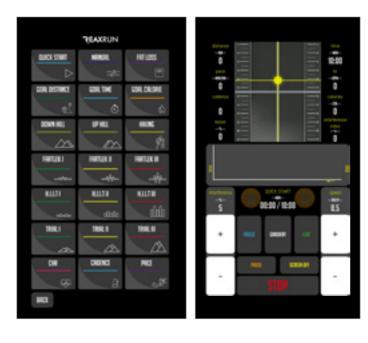

| QUICK START    | GOAL TIME    |
|----------------|--------------|
| MANUAL         | GOAL CALORIE |
| TUTORIAL VIDEO | DOWN HILL    |
| VARM UP        | UP HILL      |
| BALANCE        | HIKING       |
| COORDINATION   | FARTLEK      |
| LEXIBILITY     | HIIT         |
| AGILITY        | TRIAL        |
| STRENGTH       | CHR          |
| AT LOSS        | CADENCE      |
| GOAL DISTANCE  | PACE         |
|                |              |

VARIOUS TRAINING PROGRAMS

# PRO2 INTERFACES

**4 DIFFERENT POSSIBILITIES OF USE, SELECTABLE** FROM THE CONSOLE HOMEPAGE: REAX RUN FOR RUNNING, REAX BOARD FOR BODYWEIGHT EXERCISES, REAX FUNCTIONAL FOR NEUROMUSCULAR TRAINING AND REAX TIMER TO BETTER MANAGE YOUR WORKOUTS.