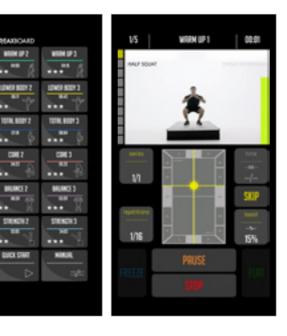

# PRO2 INTERFACES

**4 DIFFERENT POSSIBILITIES OF USE, SELECTABLE** FROM THE CONSOLE HOMEPAGE: REAX RUN FOR RUNNING, REAX BOARD FOR BODYWEIGHT EXERCISES, REAX FUNCTIONAL FOR NEUROMUSCULAR TRAINING AND REAX TIMER TO BETTER MANAGE YOUR WORKOUTS.

# Board Reax

HCI.

Run

Reax

100.07