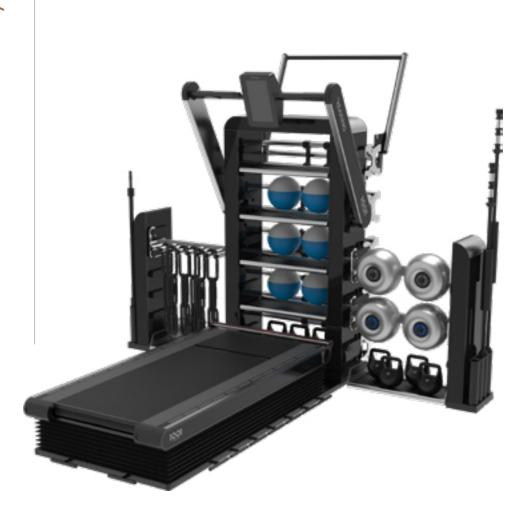

# REAXING PRESENTS ONE INFINITY ONE

THE FIRST AND ONLY NEUROREACTIVE EQUIPMENT IN THE WORLD THAT ALLOWS YOU TO PERFORM A CONGNITIVE, PROPRIOCEPTIVE AND NEUROFUNCTIONAL TRAINING IN JUST 4 SQUARE METERS. 1001 INCLUDES ALL THE REAXING PHYLOSOPHY AND TECHNOLOGY. ALL OUR INNOVATIVE AND PATENTED SOLUTIONS IN A SINGLE PROFESSIONAL STATION. 1001 GRANTS UNLIMITED TRAINING COMBINATIONS. A SMART FLOOR AS THE REAX BOARD, A UNIQUE 3D TREADMILL AS THE REAX RUN, A MULTI-PURPOSE STATION FOR FUNCTIONAL TRAINING AND STORAGE PURPOSES, AND FINALLY AN INTELLIGENT LIGHTING SYSTEM AS THE REAX LIGHTS.

# REAX 1001 PRO2

### SPECIAL VERSION WITH CUSTOMIZABLE RACK AND WITH MULTIPLE CONFIGURATIONS FOR TRAINING AND STORAGE