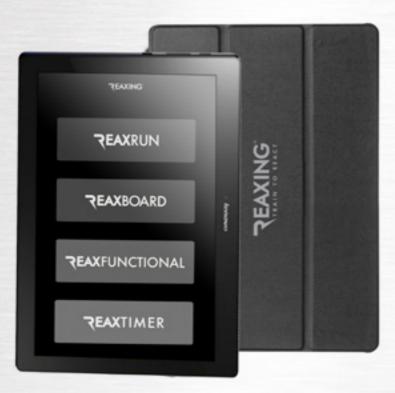

### CONSOLE

- 15" TOUCH SCREEN WITH 5 DEDICATED APPS
- OPTIONAL TABLET FOR REMOTE CONTROL

# PRO2 INTERFACES

**4 DIFFERENT POSSIBILITIES OF USE, SELECTABLE** FROM THE CONSOLE HOMEPAGE: REAX RUN FOR RUNNING, REAX BOARD FOR BODYWEIGHT EXERCISES, REAX FUNCTIONAL FOR NEUROMUSCULAR TRAINING AND REAX TIMER TO BETTER MANAGE YOUR WORKOUTS.