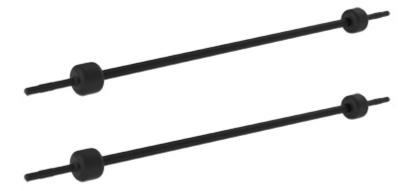

easy to use, it fits into various training programs ranging from cardio training to toning up and crossfit, increasing its effectiveness.





# 1 SYSTEM,

#### **4** CONFIGURATIONS

The REAX PUMP system allows you to modulate and customize the intensity of the workout and perform an infinite number of exercises, because it can be used in 4 different configurations:

- > Use of only one REAX PUMP BAR
- > Use of REAX BAR with a REAX PUMP BALL
- > Use of REAX BAR with two REAX PUMP BALL
- > Use of 2 REAX PUMP BALLS.

#### OFFICIAL TRAILER



#### **REAX PUMP CONFIGURATIONS**

5 KG | 7,5 KG | 10 KG | 12,5 KG | 15 KG 11 LB | 16,5 LB | 22 LB | 27,5 LB | 33 LB |



#### **REAX PUMP BALL**

1.,25 KG | 2,5 KG | 5 KG 2,75 LB | 5,5 LB | 11 LB



#### **REAX PUMP BAR**

2,5 KG | 5 KG 5,5 LB | 11 LB



### WINNING FEATURES

- SOFT-SHOCK Thanks to its elastic nature, it is a unique functional tool of its kind: it can be used in complete safety and it can be thrown, lifted or slammed without damaging the surfaces.
- VERSATILE AND MODULAR

  Different weights and configurations allow to customize each training program, enhancing any exercise compared to standard products.
- Intuitive and multipurpose, it allows a new approach to Functional training or Pump, for athletes or users of various training levels and of all ages.
- BEAUTIFUL AND DURABLE
  Italian design and quality guarantee ergonomics and functionality to a tool that is beautiful to look at, surprising to use and built to last.
- EASY TO TRANSPORT AND SPACE SAVING

  Robust and easy to clean, it is perfect for workouts in indoor