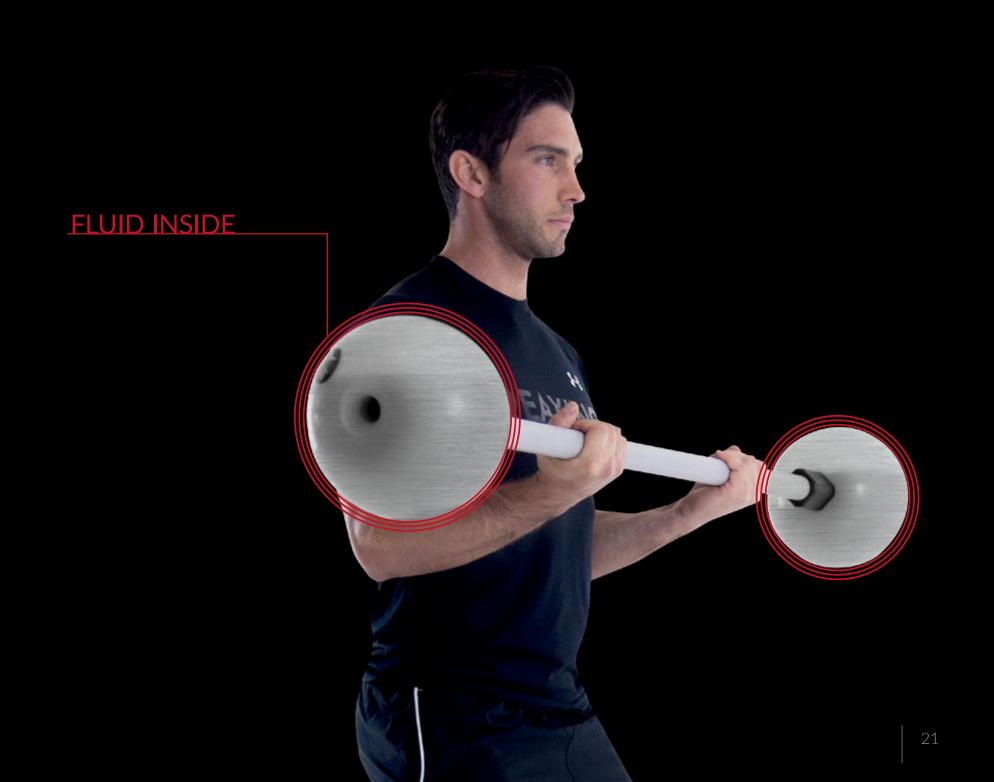

The only dynamic and most effective pump, safe & soft shock. REAX PUMP is the first barbell in the world that allows to work with variable, unstable and combinable loads, revolutionizing weightlifting in the fitness world. The internal fluid generates motor stimuli and interference for a much higher muscle activation than that obtained with any other barbell.

## **REAX PUMP**

REAX PUMP is composed of three elements that can also be used separately: a bar and two balls which are not simple weights but elastic balls with a variable quantity of internal fluid which determines their weight. The unpredictability of the liquid contained in the two loads transforms any exercise into intense neuromuscular activity. The intensity of a single exercise is given not

only by the weight of the barbell but also by the degree of instability of the liquid inside: the more it moves, generating more stimuli, the more effective the exercise will be in terms of calories burned and muscle activation. Versatile and easy to use, it fits into various training programs ranging from cardio training to toning up and crossfit, increasing its effectiveness.