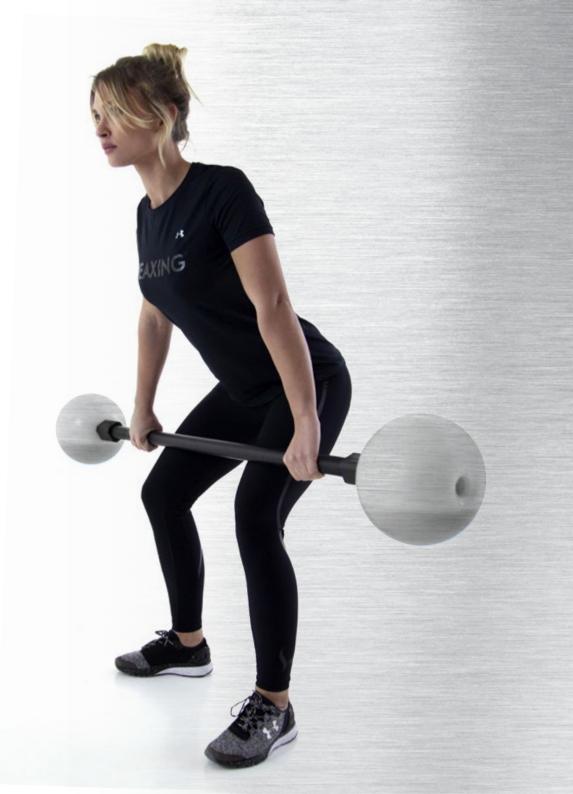

The only dynamic and most effective pump, safe & soft shock. REAX PUMP is the first barbell in the world that allows to work with variable, unstable and combinable loads, revolutionizing weightlifting in the fitness world. The internal fluid generates motor stimuli and interference for a much higher muscle activation than that obtained with any other barbell.

## **REAX PUMP**

REAX PUMP is composed of three elements that can also be used separately: a bar and two balls which are not simple weights but elastic balls with a variable quantity of internal fluid which determines their weight. The unpredictability of the liquid contained in the two loads transforms any exercise into intense neuromuscular activity. The intensity of a single exercise is given not

only by the weight of the barbell but also by the degree of instability of the liquid inside: the more it moves, generating more stimuli, the more effective the exercise will be in terms of calories burned and muscle activation. Versatile and easy to use, it fits into various training programs ranging from cardio training to toning up and crossfit, increasing its effectiveness.