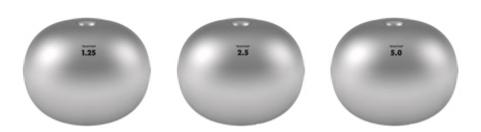

of calories burned and muscle activation. Versatile and easy to use, it fits into various training programs ranging from cardio training to toning up and crossfit, increasing its effectiveness.





# 1 SYSTEM,

#### **4** CONFIGURATIONS

The REAX PUMP system allows you to modulate and customize the intensity of the workout and perform an infinite number of exercises, because it can be used in 4 different configurations:

- > Use of only one REAX PUMP BAR
- > Use of REAX BAR with a REAX PUMP BALL
- > Use of REAX BAR with two REAX PUMP BALL
- > Use of 2 REAX PUMP BALLS.

#### OFFICIAL TRAILER



#### **REAX PUMP CONFIGURATIONS**

5 KG | 7,5 KG | 10 KG | 12,5 KG | 15 KG 11 LB | 16,5 LB | 22 LB | 27,5 LB | 33 LB |



#### **REAX PUMP BALL**

1.,25 KG | 2,5 KG | 5 KG 2,75 LB | 5,5 LB | 11 LB



#### **REAX PUMP BAR**

2,5 KG | 5 KG 5,5 LB | 11 LB



### WINNING FEATURES

- SOFT-SHOCK Thanks to its elastic nature, it is a unique functional tool of its kind: it can be used in complete safety and it can be thrown, lifted or slammed without damaging the surfaces.
- VERSATILE AND MODULAR

  Different weights and configurations allow to customize each training program, enhancing any exercise compared to standard products.
- Intuitive and multipurpose, it allows a new approach to Functional training or Pump, for athletes or users of various training levels and of all ages.
- BEAUTIFUL AND DURABLE
  Italian design and quality guarantee ergonomics and functionality to a tool that is beautiful to look at, surprising to use and built to last.
- EASY TO TRANSPORT AND SPACE SAVING

  Robust