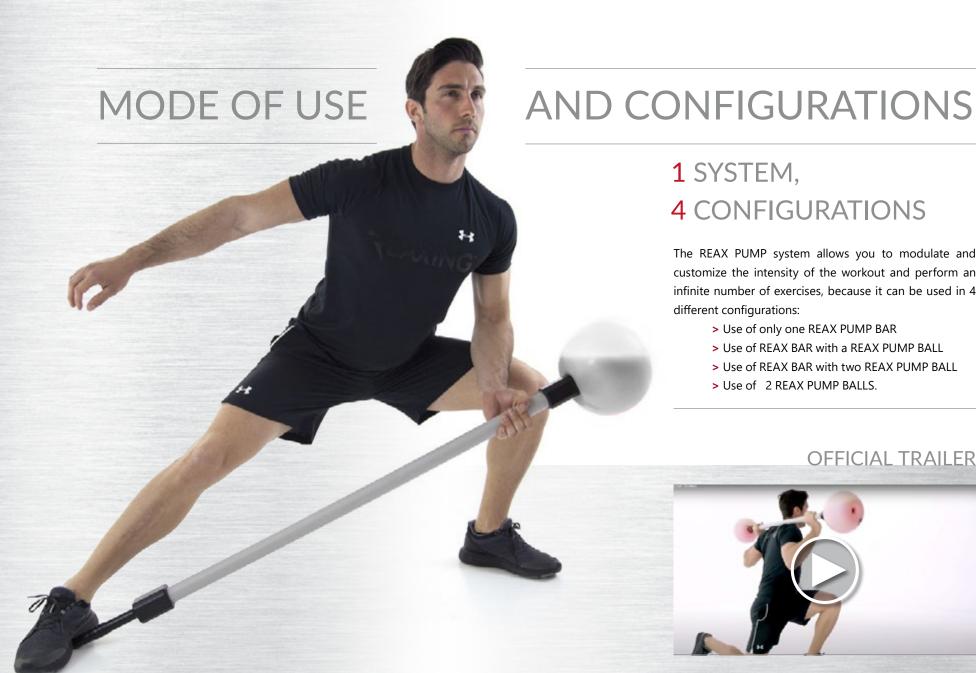

# 1 SYSTEM,

#### **4** CONFIGURATIONS

The REAX PUMP system allows you to modulate and customize the intensity of the workout and perform an infinite number of exercises, because it can be used in 4 different configurations:

- > Use of only one REAX PUMP BAR
- > Use of REAX BAR with a REAX PUMP BALL
- > Use of REAX BAR with two REAX PUMP BALL
- > Use of 2 REAX PUMP BALLS.