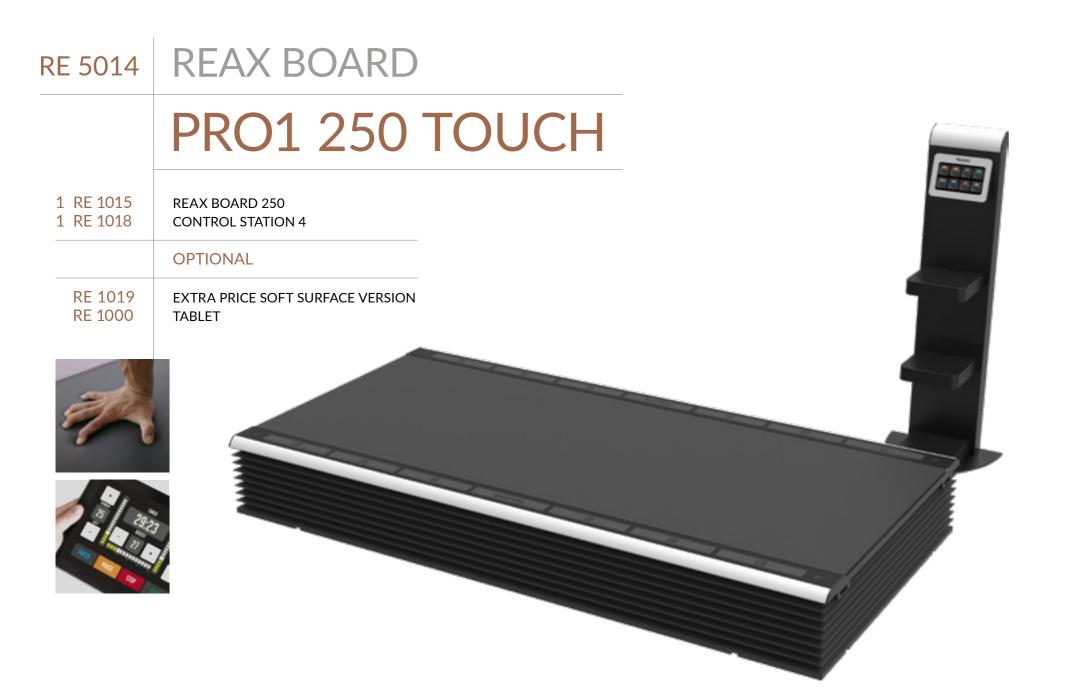

### REAX BOARD 250 REAX BOARD 125 RE 1016 RE 1015 • CM 250 X 125 CM 125 X 125 • IN 49,21 X 98,42 • IN 49,21 X 49,21 • FRONTAL INCLINATION OF +/- 11% • FRONTAL INCLINATION OF +/- 11% • LATERAL INCLINATION OF +/- 14% • LATERAL INCLINATION OF +/- 14%

#### **TECHNICAL SPECS**

RE 1016 REAX BOARD PRO2 125

**TECHNICAL SPECS** 

| <b>EQUIPMENT SPECIFICATIONS</b> |                    |
|---------------------------------|--------------------|
| AUTO STOP                       | YES                |
| EMERGENCY STOP SYSTEM           | YES                |
| BLUETOOTH                       | YES                |
| MOVEMENT                        | 3D MOTION          |
| MAXIMUM USER WEIGHT             | 150 KG   330 LB    |
| STEP UP HEIGHT                  | 33 см   12,9921 ім |
| FRONTAL INCLINATION RANGE       | +/- 11°            |
| SIDE INCLINATION RANGE          | +/- 14°            |
| FRAME COLORS                    | GREY/BLACK         |
| WIDTH OF USE                    | 97 см   38,19 IN   |
| LENGTH OF USE                   | 250 см   98,43 ім  |
|                                 |                    |

| EQUIPMENT DIMENSION    |                   |
|------------------------|-------------------|
| WIDTH                  | 125 см   49,21 ім |
| LENGTH                 | 250 см   98,43 ім |
| HEIGHT                 | 33 см   12,99 ім  |
|                        |                   |
| POWER REQUIREMENTS     |                   |
| INTERNATIONAL 240 VAC  | YES               |
| USA AND CANADA 110 VCA | YES               |
| POWER CABLE LENGTH     | 1,5 м             |
|                        |                   |
| REGULATORY             |                   |
| CE                     | YES               |