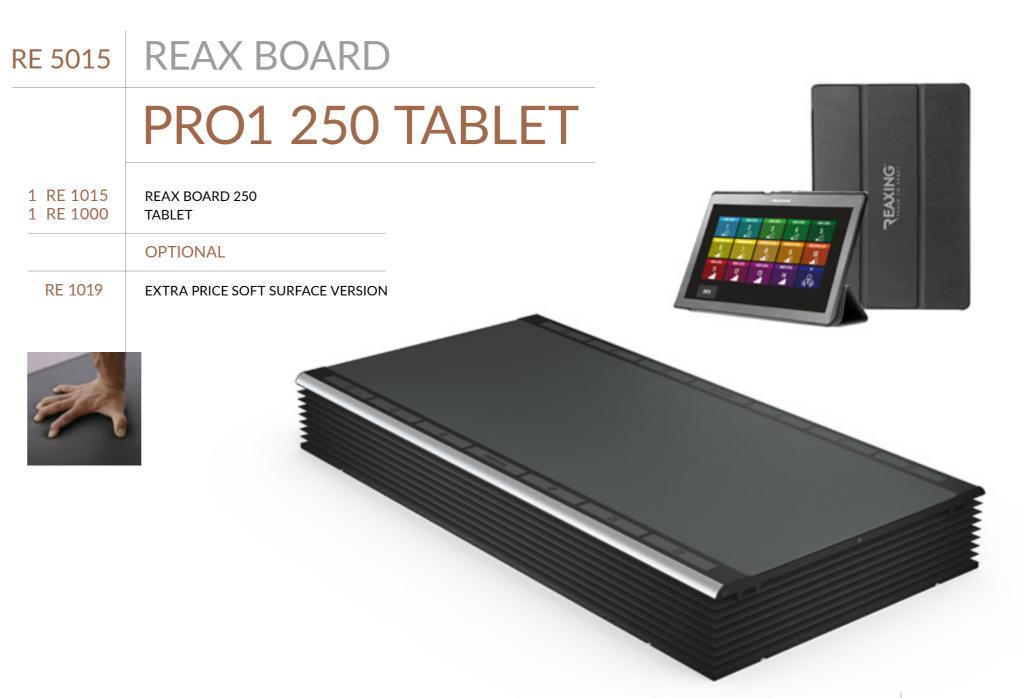

### REAX BOARD 250 REAX BOARD 125 RE 1016 RE 1015 • CM 250 X 125 CM 125 X 125 • IN 49,21 X 98,42 • IN 49,21 X 49,21 • FRONTAL INCLINATION OF +/- 11% • FRONTAL INCLINATION OF +/- 11% • LATERAL INCLINATION OF +/- 14% • LATERAL INCLINATION OF +/- 14%

CONTROL STATION 5

RE 1017

REAX BOARD 125

RE 1016

RE 1019

**TABLET** 

#### **TECHNICAL SPECS**

RE 1016 REAX BOARD PRO2 125

**TECHNICAL SPECS** 

| <b>EQUIPMENT SPECIFICATIONS</b> |                    |
|---------------------------------|--------------------|
| AUTO STOP                       | YES                |
| EMERGENCY STOP SYSTEM           | YES                |
| BLUETOOTH                       | YES                |
| MOVEMENT                        | 3D MOTION          |
| MAXIMUM USER WEIGHT             | 150 KG   330 LB    |
| STEP UP HEIGHT                  | 33 см   12,9921 ім |
| FRONTAL INCLINATION RANGE       | +/- 11°            |
| SIDE INCLINATION RANGE          | +/- 14°            |
| FRAME COLORS                    | GREY/BLACK         |
| WIDTH OF USE                    | 97 см   38,19 IN   |
| LENGTH OF USE                   | 250 см   98,43 ім  |
|                                 |                    |

| EQUIPMENT DIMENSION    |                   |
|------------------------|-------------------|
| WIDTH                  | 125 см   49,21 ім |
| LENGTH                 | 250 см   98,43 ім |
| HEIGHT                 | 33 см   12,99 ім  |
|                        |                   |
| POWER REQUIREMENTS     |                   |
| INTERNATIONAL 240 VAC  | YES               |
| USA AND CANADA 110 VCA | YES               |
| POWER CABLE LENGTH     | 1,5 м             |
|                        |                   |
| REGULATORY             |                   |
| CE                     | YES               |