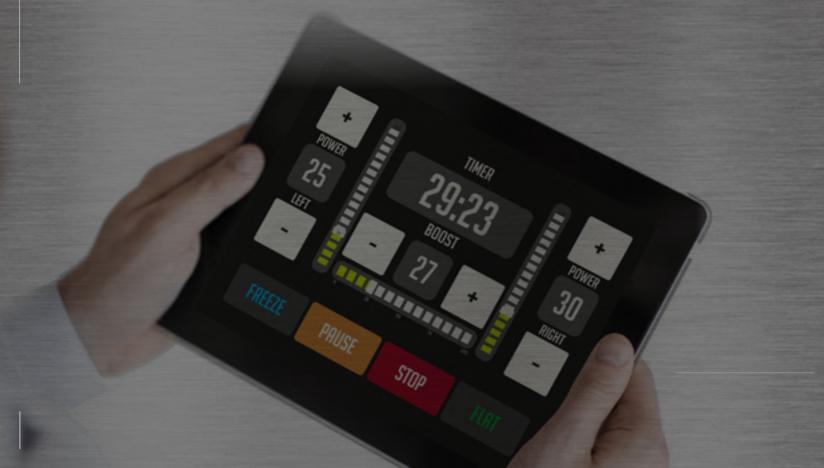

### **TABLET**

THE REAX BOARD APP WAS CONCEIVED TO DELIVER THE BEST EXPERIENCE TO TRAINERS AND USERS. THE APP FITS THE MOST COMMON REQUESTS IN THE PROFESSIONAL FIELD.

- SPECIAL APP INCLUDED
- PRE-SET PROGRAMS
- LIVE MODE CONTROL
- USER FRIENDLY INTERFACE

### **TOUCH STATION**

CONTROL STATION WITH 7" TOUCH SCREEN AND A DEDICATED APP, TO CONTROL THE REAX BOARD. IT ALLOWS THE TRAINER TO CHOOSE THE MOST SUITABLE PROGRAM FOR EACH USER.

- SPECIAL APP INCLUDED
- PRE-SET PROGRAMS
- LIVE MODE CONTROL
- USER FRIENDLY INTERFACE