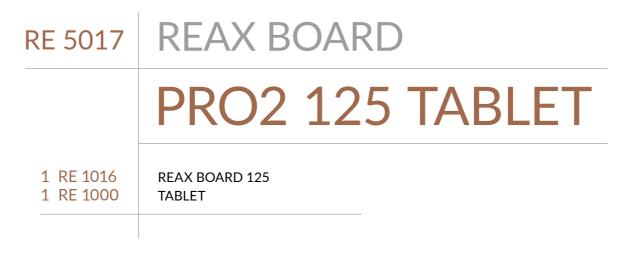

in the world characterized by the 3D motion and the Sudden Dynamic Impulse technology

#### RELIABLE

Attention to details, built using the best materials to make it strong and durable.

#### **USER-FRIENDLY**

Intuitive use thanks to our dedicated app. Also, It is possible to remotely control it via tablet.

### POWERFUL & SILENT Equipped with 2 engines, silent

even at high level of interferences.

#### TECHNICAL GRAPHICS



Side marks to identify the correct position

#### **TOOLS ANCHORING**



Anchoring for accessories and training tools

#### HIGH QUALITY SURFACE



Extra resistance rubber surface with high grip

#### SHOCK ABSORB SURFACE



Soft surface version available on request

|20|

CHOOSE YOUR

SMART FLOOR





EXTRA PRICE SOFT SURFACE VERSION



RE 1019

RE 1000















# CONTROL SYSTEMS

TABLET
TOUCH STATION
CONTROL STATION TOWER





### Professional Use

### **TABLET**

THE REAX BOARD APP WAS CONCEIVED TO DELIVER THE BEST EXPERIENCE TO TRAINERS AND USERS. THE APP FITS THE MOST COMMON REQUESTS IN THE PROFESSIONAL FIELD.





- SPECIAL APP INCLUDED
- PRE-SET PROGRAMS
- LIVE MODE CONTROL
- USER FRIENDLY INTERFACE



### Professional Use

### **TOUCH STATION**

CONTROL STATION WITH 7" TOUCH SCREEN AND A DEDICATED APP, TO CONTROL THE REAX BOARD. IT ALLOWS THE TRAINER TO CHOOSE THE MOST SUITABLE PROGRAM FOR EACH USER.



- SPECIAL APP INCLUDED
- PRE-SET PROGRAMS
- LIVE MODE CONTROL
- USER FRIENDLY INTERFACE



### LEADING THE GAME

THE SPECIAL LIVE PROGRAM ALLOWS
THE TRAINER TO REMOTELY CONTROL







### SELF USE

### CONTROL STATION TOWER

A LARGE 19"