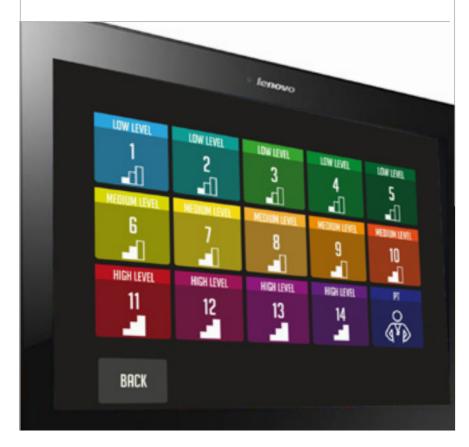

### **TABLET**

THE REAX BOARD APP WAS CONCEIVED TO DELIVER THE BEST EXPERIENCE TO TRAINERS AND USERS. THE APP FITS THE MOST COMMON REQUESTS IN THE PROFESSIONAL FIELD.

- SPECIAL APP INCLUDED
- PRE-SET PROGRAMS
- LIVE MODE CONTROL
- USER FRIENDLY INTERFACE

# 18 PRE-SET PROGRAMS

EXERCISES
VIDEO LIBRARY

OPEN USE WITH QUICK START

MANUAL FOR CUSTOMIZED ROUTINES

ONE TO ONE TRAINING

KETTLEBELL TRAINING

**BALANCE** TRAINING

BIKE TRAINING