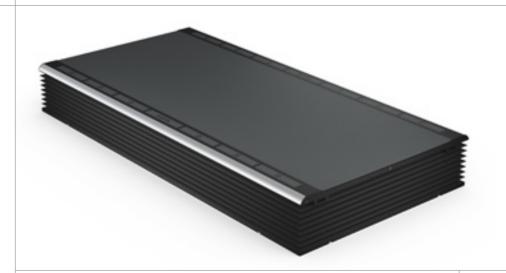

THE REAX BOARD IS A PATENTED "SMART FLOOR" ABLE TO GENERATE SUDDEN DYNAMIC INTERFERENCES DURING THE EXERCISE. EACH WORKOUT REACHES THE HIGHEST NEUROMUSCULAR INTENSITY LEVEL WITH ENDLESS TRAINING SOLUTIONS.

THE REAX BOARD WAS BORN FROM A REVOLUTIONARY IDEA:
Transforming a stable and predictable training environment into an unstable and **unpredictable** one to perform any type of exercise.

### **REAX BOARD**

IT IS A PLATFORM ABLE TO GENERATE **UNPREDICTABLE** DYNAMIC INTERFERENCES TO THE USER.

To perform any ground training protocol obtaining a **Neuroreactive Training** with better results.

### 100% ITALIAN STYLE

INNOVATION, ELEGANCE, ERGONOMIC DESIGN AND ADVANCED TECHNOLOGY IN A STYLISH AND UNIQUE DESIGN

RE 1015 REAX BOARD PRO1 250