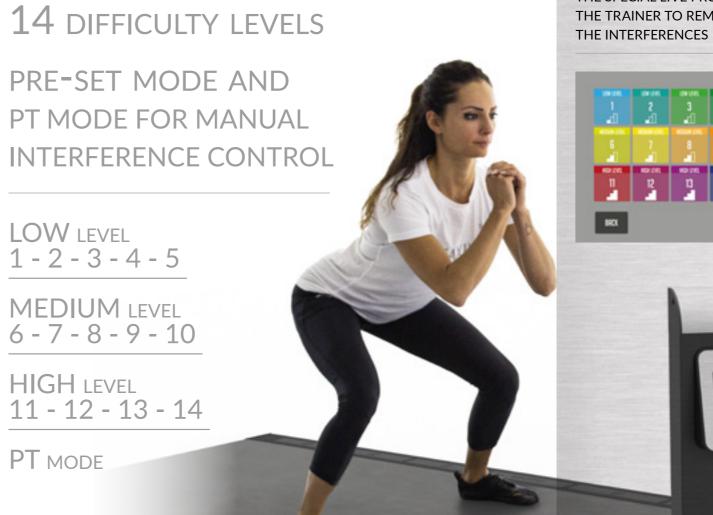

### **REAX BOARD**

IT IS A PLATFORM ABLE TO GENERATE **UNPREDICTABLE** DYNAMIC INTERFERENCES TO THE USER.

To perform any ground training protocol obtaining a **Neuroreactive Training** with better results.

### **INNOVATIVE?**

THE REAX BOARD IS THE ONLY SMART FLOOR WITH **3D MOTION** TECHNOLOGY THAT PERFORMS SUDDEN INCLINATIONS IN EVERY DIRECTION.

DUE TO THE VARIATION OF THE INCLINATION AND THE TRAINING PLANES, THE USER IS FORCED TO A CONSTANT ADAPTATION FOR A REAL **NEUROREACTIVE TRAINING**.

Each movement requires a higher muscular activation and nervous system engagement, resulting in greater energy consumption.