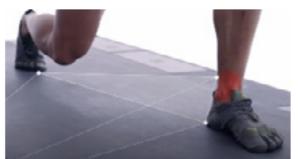

TRAINING COMPARISON (EMG)
WITH VS WITHOUT INTERFERENCES

#### + METABOLIC

**ACTIVITY** 

GENERATES GREATER MUSCLE INVOLVEMENT
AND THUS INCREASES THE ENERGY
CONSUMPTION AND THE METABOLISM,
AS NOTICEABLE BY AN
ELECTROMYOGRAPHIC EXAM.