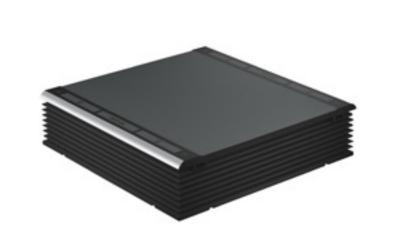

THE REAX BOARD IS A PATENTED "SMART FLOOR" ABLE TO GENERATE SUDDEN DYNAMIC INTERFERENCES DURING THE EXERCISE. EACH WORKOUT REACHES THE HIGHEST NEUROMUSCULAR INTENSITY LEVEL WITH ENDLESS TRAINING SOLUTIONS.

THE REAX BOARD WAS BORN FROM A REVOLUTIONARY IDEA:
Transforming a stable and predictable training environment into an unstable and **unpredictable** one to perform any type of exercise.

### **REAX BOARD**

IT IS A PLATFORM ABLE TO GENERATE **UNPREDICTABLE** DYNAMIC INTERFERENCES TO THE USER.

To perform any ground training protocol obtaining a **Neuroreactive Training** with better results.

### 100% ITALIAN STYLE

INNOVATION, ELEGANCE, ERGONOMIC DESIGN AND ADVANCED TECHNOLOGY IN A STYLISH AND UNIQUE DESIGN

RE 1015 REAX BOARD PRO1 250