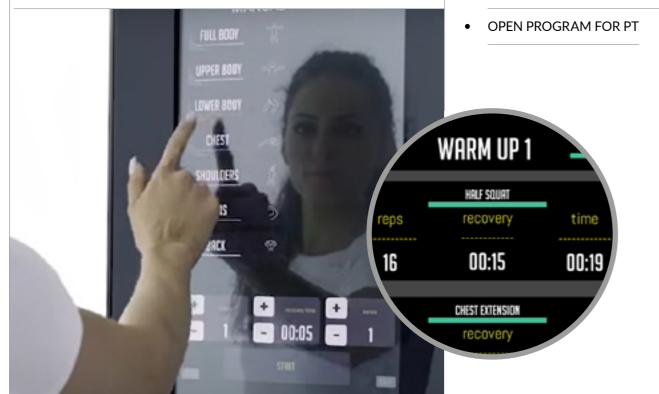

### **TABLET**

THE REAX BOARD APP WAS CONCEIVED TO DELIVER THE BEST EXPERIENCE TO TRAINERS AND USERS. THE APP FITS THE MOST COMMON REQUESTS IN THE PROFESSIONAL FIELD.

- SPECIAL APP INCLUDED
- PRE-SET PROGRAMS
- LIVE MODE CONTROL
- USER FRIENDLY INTERFACE

### **TOUCH STATION**

CONTROL STATION WITH 7" TOUCH SCREEN AND A DEDICATED APP, TO CONTROL THE REAX BOARD. IT ALLOWS THE TRAINER TO CHOOSE THE MOST SUITABLE PROGRAM FOR EACH USER.

- SPECIAL APP INCLUDED
- PRE-SET PROGRAMS
- LIVE MODE CONTROL
- USER FRIENDLY INTERFACE

### LEADING THE GAME

THE SPECIAL LIVE PROGRAM ALLOWS
THE TRAINER TO REMOTELY CONTROL