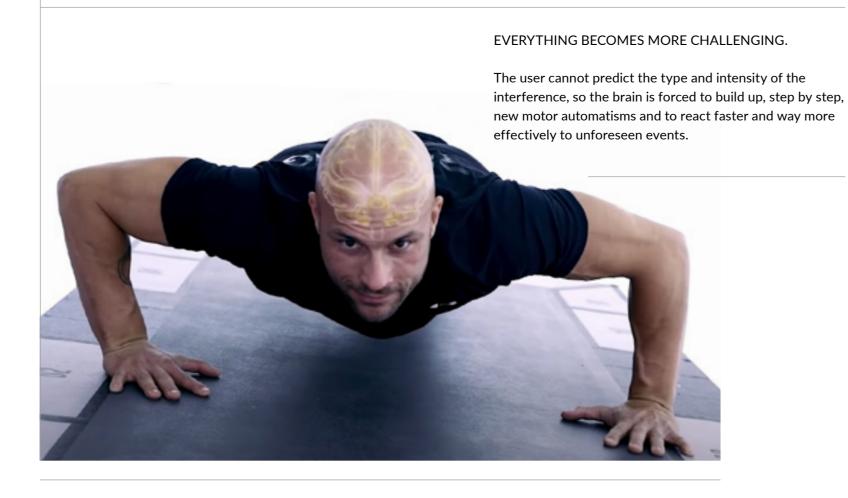

THE REAX BOARD IS A PATENTED "SMART FLOOR" ABLE TO GENERATE SUDDEN DYNAMIC INTERFERENCES DURING THE EXERCISE. EACH WORKOUT REACHES THE HIGHEST NEUROMUSCULAR INTENSITY LEVEL WITH ENDLESS TRAINING SOLUTIONS.

STANDARD EXERCISES, PERFORMED UNDER STABLE AND PREDICTABLE CONDITIONS, BECOME UNPREDICTABLE, EFFECTIVE AND MUCH MORE INTENSE: ALL THE MUSCLES INVOLVED DURING THE EXERCISE ARE ACTIVATED AND THE FOCUS MUST BE KEPT HIGH AND STEADY.