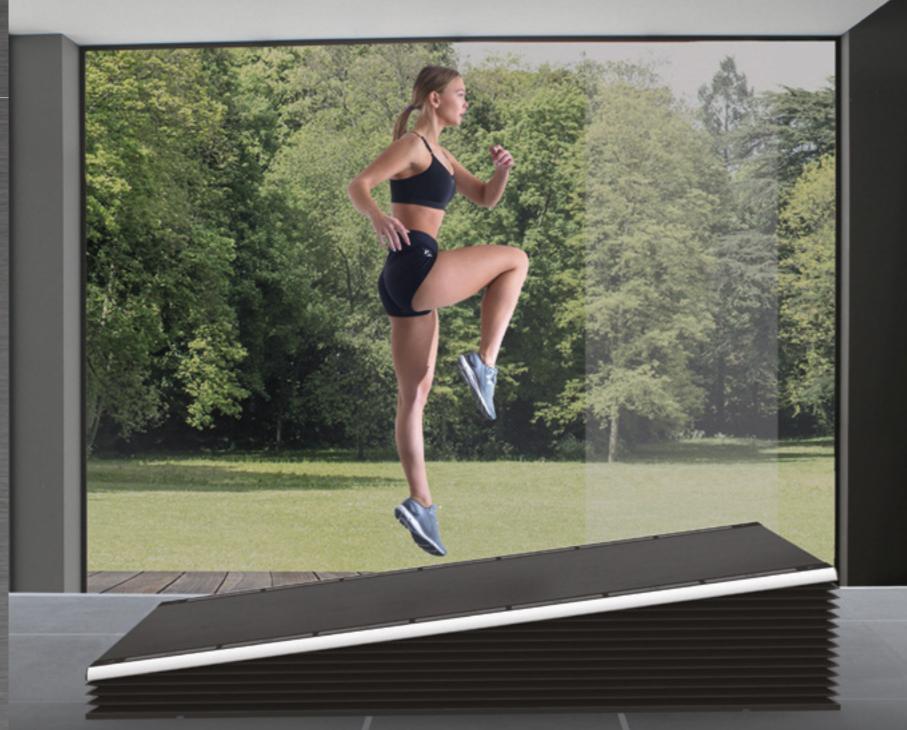

### **INNOVATIVE?**

THE REAX BOARD IS THE ONLY SMART FLOOR WITH **3D MOTION** TECHNOLOGY THAT PERFORMS SUDDEN INCLINATIONS IN EVERY DIRECTION.

DUE TO THE VARIATION OF THE INCLINATION AND THE TRAINING PLANES, THE USER IS FORCED TO A CONSTANT ADAPTATION FOR A REAL **NEUROREACTIVE TRAINING**.

Each movement requires a higher muscular activation and nervous system engagement, resulting in greater energy consumption.

### PERFORMANCE?

THE REAX BOARD, THANKS TO THE HIGHER IMPULSES, PRODUCES A GREATER NEUROMOTOR EFFICIENCY IN ELABORATING AND RESPONDING TO THE STIMULIORIGINATED BY THE ENVIRONMENT.

- > HIGH PROPRIOCEPTIVE STIMULATION
- > HIGH POSTURAL ACTIVATION
- > HIGHEST CORE INVOLVEMENT
- > INCREASED METABOLIC ACTIVITY
- > INCREASED ENERGY EXPENDITURE
- > MORE MUSCLE FIBRE INVOLVEMENT
- > IMPROVED NEURAL EFFICENCY
- > CONSISTENT BALANCE IMPROVEMENT
- > FALLS PREVENTION