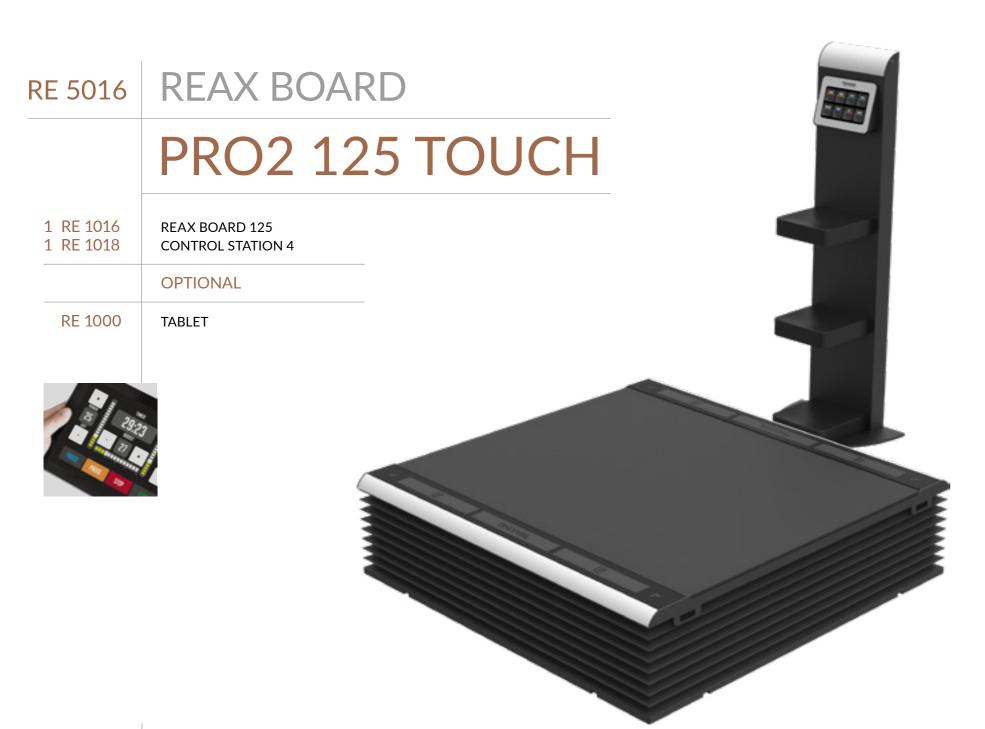

### REAX BOARD 250 REAX BOARD 125 RE 1016 RE 1015 • CM 250 X 125 CM 125 X 125 • IN 49,21 X 98,42 • IN 49,21 X 49,21 • FRONTAL INCLINATION OF +/- 11% • FRONTAL INCLINATION OF +/- 11% • LATERAL INCLINATION OF +/- 14% • LATERAL INCLINATION OF +/- 14%

| EQUIPMENT SPECIFICATIONS  |                    |
|---------------------------|--------------------|
| AUTO STOP                 | YES                |
| EMERGENCY STOP SYSTEM     | YES                |
| BLUETOOTH                 | YES                |
| MOVEMENT                  | 3D MOTION          |
| MAXIMUM USER WEIGHT       | 150 кд   330 цв    |
| STEP UP HEIGHT            | 33 см   12,9921 ім |
| FRONTAL INCLINATION RANGE | +/- 11°            |
| SIDE INCLINATION RANGE    | +/- 14°            |
| FRAME COLORS              | GREY/BLACK         |
| WIDTH OF USE              | 97 см   38,19 IN   |
| LENGTH OF USE             | 125 см   49,21 ім  |

| EQUIPMENT DIMENSION    |                   |
|------------------------|-------------------|
| WIDTH                  | 125 см   49,21 ім |
| LENGTH                 | 125 см   49,21 ім |
| HEIGHT                 | 33 см   12,99 ім  |
|                        |                   |
| POWER REQUIREMENTS     |                   |
| INTERNATIONAL 240 VAC  | YES               |
| USA AND CANADA 110 VCA | YES               |
| POWER CABLE LENGTH     | 1,5 м             |
|                        |                   |
| REGULATORY             |                   |
| CE                     | YES               |
|                        |                   |