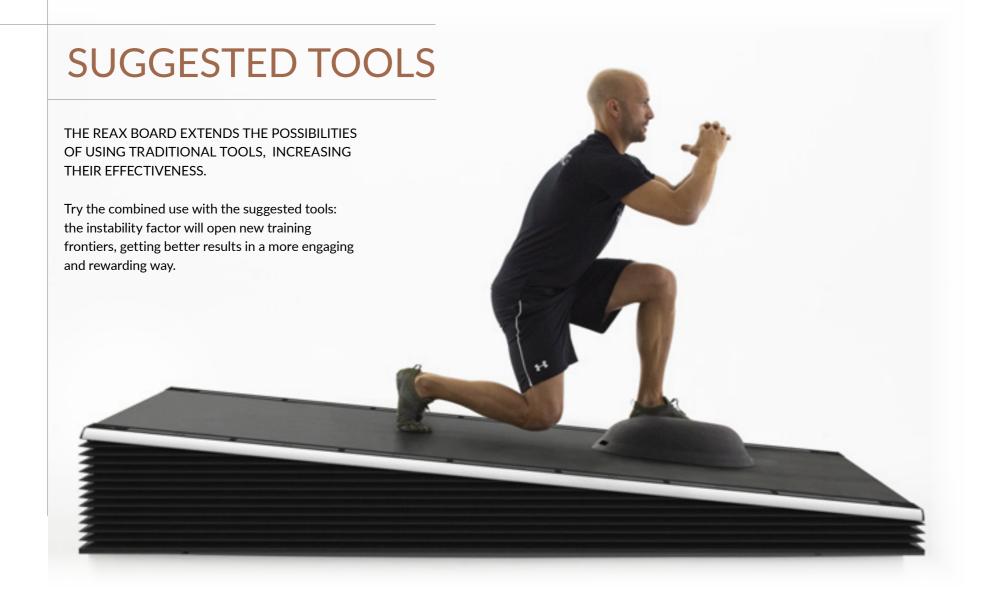

THE REAX BOARD WAS BORN FROM A REVOLUTIONARY IDEA:
Transforming a stable and predictable training environment into an unstable and **unpredictable** one to perform any type of exercise.

### **REAX BOARD**

IT IS A PLATFORM ABLE TO GENERATE **UNPREDICTABLE** DYNAMIC INTERFERENCES TO THE USER.

To perform any ground training protocol obtaining a **Neuroreactive Training** with better results.

### **INNOVATIVE?**

THE REAX BOARD IS THE ONLY SMART FLOOR WITH **3D MOTION** TECHNOLOGY THAT PERFORMS SUDDEN INCLINATIONS IN EVERY DIRECTION.

DUE TO THE VARIATION OF THE INCLINATION AND THE TRAINING PLANES, THE USER IS FORCED TO A CONSTANT ADAPTATION FOR A REAL **NEUROREACTIVE TRAINING**.