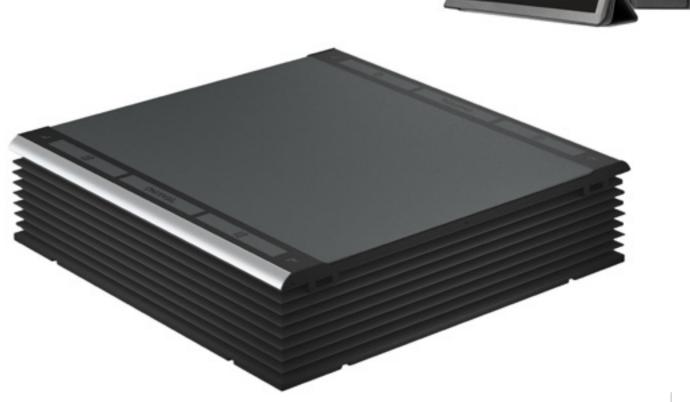

### **REAX BOARD**

IT IS A PLATFORM ABLE TO GENERATE **UNPREDICTABLE** DYNAMIC INTERFERENCES TO THE USER.

To perform any ground training protocol obtaining a **Neuroreactive Training** with better results.

### REAX BOARD 250 REAX BOARD 125 RE 1016 RE 1015 • CM 250 X 125 CM 125 X 125 • IN 49,21 X 98,42 • IN 49,21 X 49,21 • FRONTAL INCLINATION OF +/- 11% • FRONTAL INCLINATION OF +/- 11% • LATERAL INCLINATION OF +/- 14% • LATERAL INCLINATION OF +/- 14%