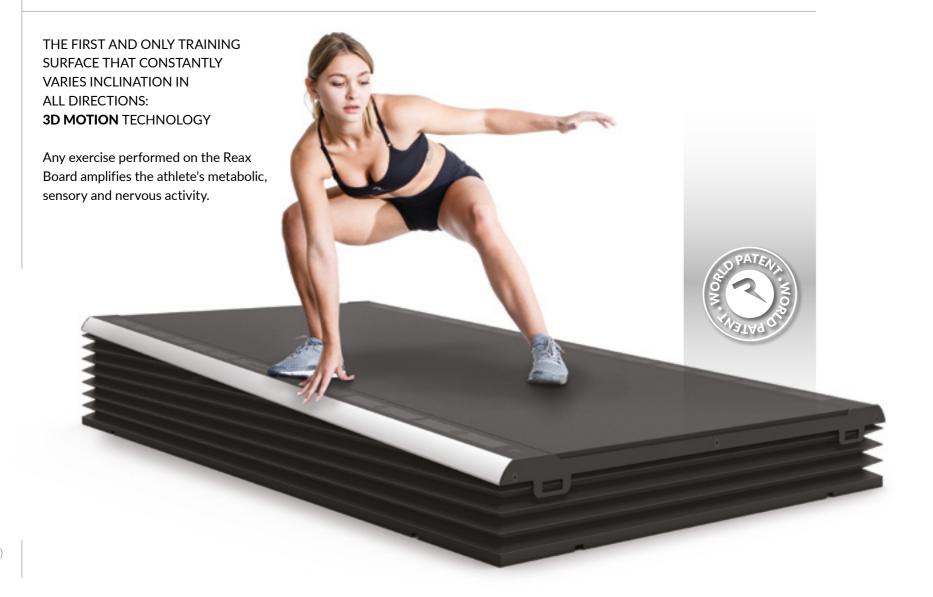

### **INNOVATIVE?**

THE REAX BOARD IS THE ONLY SMART FLOOR WITH **3D MOTION** TECHNOLOGY THAT PERFORMS SUDDEN INCLINATIONS IN EVERY DIRECTION.

DUE TO THE VARIATION OF THE INCLINATION AND THE TRAINING PLANES, THE USER IS FORCED TO A CONSTANT ADAPTATION FOR A REAL **NEUROREACTIVE TRAINING**.

Each movement requires a higher muscular activation and nervous system engagement, resulting in greater energy consumption.