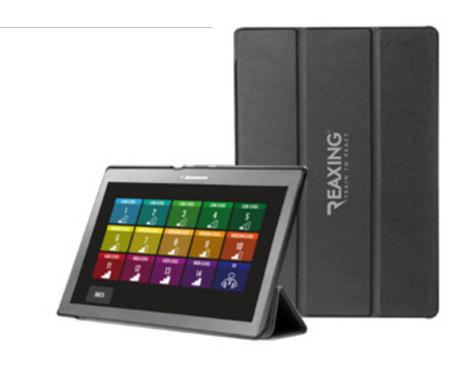

### **TABLET**

THE REAX BOARD APP WAS CONCEIVED TO DELIVER THE BEST EXPERIENCE TO TRAINERS AND USERS. THE APP FITS THE MOST COMMON REQUESTS IN THE PROFESSIONAL FIELD.

- SPECIAL APP INCLUDED
- PRE-SET PROGRAMS
- LIVE MODE CONTROL
- USER FRIENDLY INTERFACE