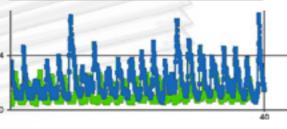

TRAINING COMPARISON (EMG)
WITH VS WITHOUT INTERFERENCES

### + PHYSICAL FUNCTIONALITY

ACTIVATES A GREATER QUANTITY OF MUSCLE FIBERS AND STRENGTHENS JOINTS, THUS RESULTING MORE EFFECTIVE THAN THE TRADITIONAL TRAINING.

#### + METABOLIC

**ACTIVITY** 

GENERATES GREATER MUSCLE INVOLVEMENT
AND THUS INCREASES THE ENERGY
CONSUMPTION AND THE METABOLISM,
AS NOTICEABLE BY AN
ELECTROMYOGRAPHIC EXAM.