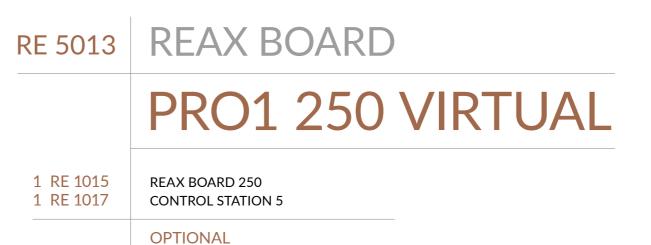

### PRO REAX BOARD

### REAX BOARD 250 REAX BOARD 125 RE 1016 RE 1015 • CM 250 X 125 CM 125 X 125 • IN 49,21 X 98,42 • IN 49,21 X 49,21 • FRONTAL INCLINATION OF +/- 11% • FRONTAL INCLINATION OF +/- 11% • LATERAL INCLINATION OF +/- 14% • LATERAL INCLINATION OF +/- 14%

CONTROL STATION 5

RE 1017

REAX BOARD 125

RE 1016

RE 1019

**TABLET** 