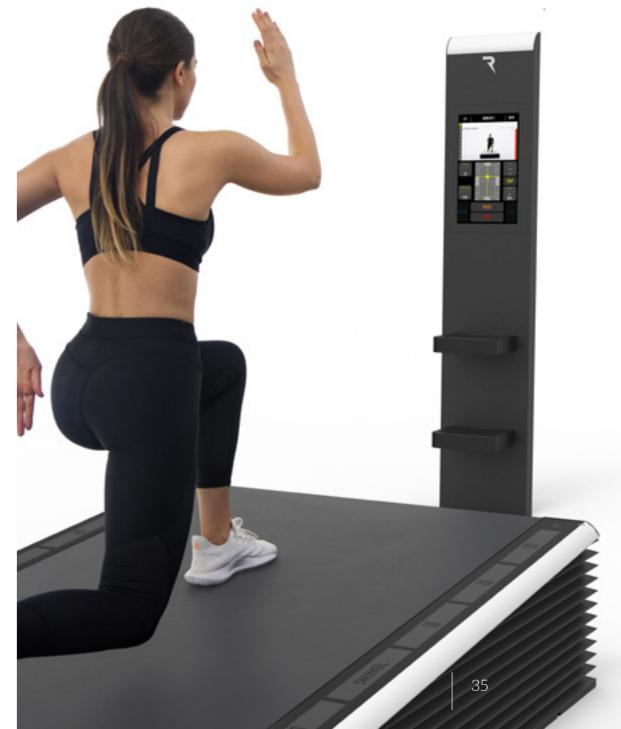

THE REAX BOARD WAS BORN FROM A REVOLUTIONARY IDEA:
Transforming a stable and predictable training environment into an unstable and **unpredictable** one to perform any type of exercise.

### **REAX BOARD**

IT IS A PLATFORM ABLE TO GENERATE **UNPREDICTABLE** DYNAMIC INTERFERENCES TO THE USER.

To perform any ground training protocol obtaining a **Neuroreactive Training** with better results.

### **INNOVATIVE?**

THE REAX BOARD IS THE ONLY SMART FLOOR WITH **3D MOTION** TECHNOLOGY THAT PERFORMS SUDDEN INCLINATIONS IN EVERY DIRECTION.

DUE TO THE VARIATION OF THE INCLINATION AND THE TRAINING PLANES, THE USER IS FORCED TO A CONSTANT ADAPTATION FOR A REAL **NEUROREACTIVE TRAINING**.