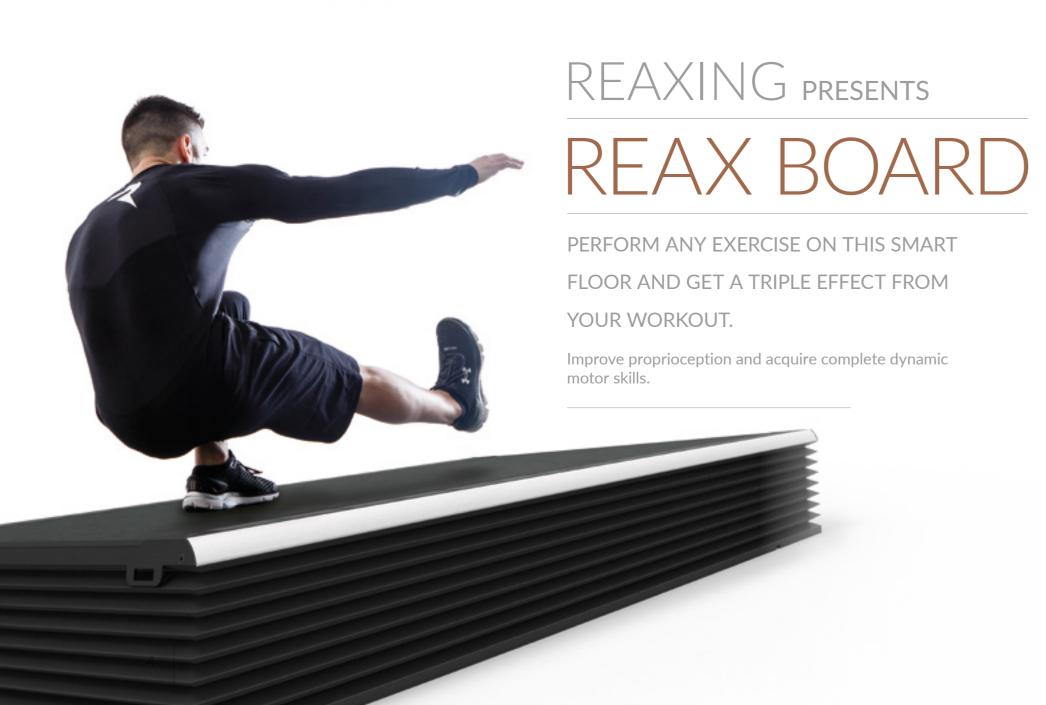

THE REAX BOARD IS A PATENTED "SMART FLOOR" ABLE TO GENERATE SUDDEN DYNAMIC INTERFERENCES DURING THE EXERCISE. EACH WORKOUT REACHES THE HIGHEST NEUROMUSCULAR INTENSITY LEVEL WITH ENDLESS TRAINING SOLUTIONS.

THE REAX BOARD WAS BORN FROM A REVOLUTIONARY IDEA:
Transforming a stable and predictable training environment into an unstable and **unpredictable** one to perform any type of exercise.

### **REAX BOARD**

IT IS A PLATFORM ABLE TO GENERATE **UNPREDICTABLE** DYNAMIC INTERFERENCES TO THE USER.

To perform any ground training protocol obtaining a **Neuroreactive Training** with better results.