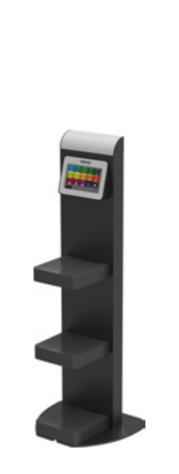

### Professional Use

### **TOUCH STATION**

CONTROL STATION WITH 7" TOUCH SCREEN AND A DEDICATED APP, TO CONTROL THE REAX BOARD. IT ALLOWS THE TRAINER TO CHOOSE THE MOST SUITABLE PROGRAM FOR EACH USER.

- SPECIAL APP INCLUDED
- PRE-SET PROGRAMS
- LIVE MODE CONTROL
- USER FRIENDLY INTERFACE