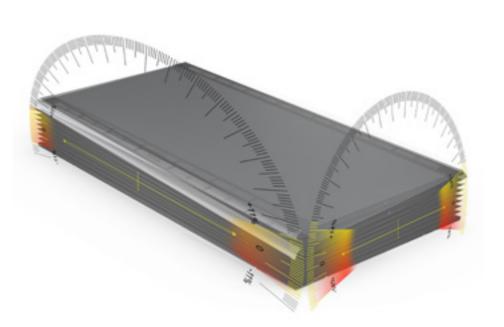

THE REAX BOARD WAS BORN FROM A REVOLUTIONARY IDEA:
Transforming a stable and predictable training environment into an unstable and **unpredictable** one to perform any type of exercise.

### **REAX BOARD**

IT IS A PLATFORM ABLE TO GENERATE **UNPREDICTABLE** DYNAMIC INTERFERENCES TO THE USER.

To perform any ground training protocol obtaining a **Neuroreactive Training** with better results.

### WHY IS IT SO

### **INNOVATIVE?**

THE REAX BOARD IS THE ONLY SMART FLOOR WITH **3D MOTION** TECHNOLOGY THAT PERFORMS SUDDEN INCLINATIONS IN EVERY DIRECTION.

DUE TO THE VARIATION OF THE INCLINATION AND THE TRAINING PLANES, THE USER IS FORCED TO A CONSTANT ADAPTATION FOR A REAL **NEUROREACTIVE TRAINING**.