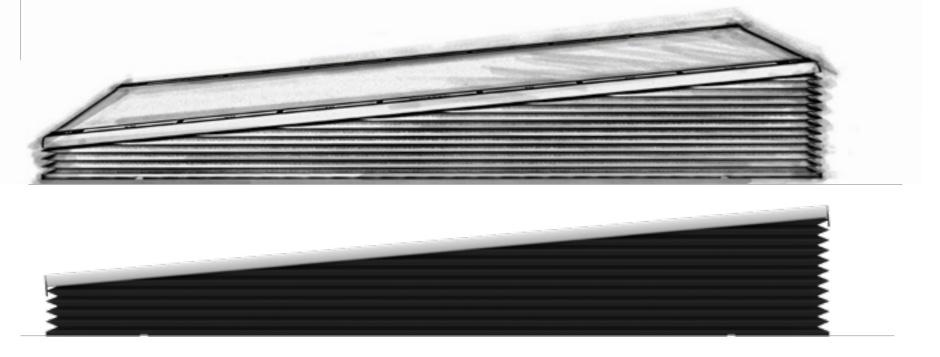

#### HIGH QUALITY SURFACE

Extra resistance rubber surface with high grip

#### SHOCK ABSORB SURFACE

Soft surface version available on request

|20|

CHOOSE YOUR

SMART FLOOR

EXTRA PRICE SOFT SURFACE VERSION

RE 1019

RE 1000

### 100% ITALIAN STYLE

INNOVATION, ELEGANCE, ERGONOMIC DESIGN AND ADVANCED TECHNOLOGY IN A STYLISH AND UNIQUE DESIGN

RE 1015 REAX BOARD PRO1 250

#### **TECHNICAL SPECS**

RE 1016 REAX BOARD PRO2 125

**TECHNICAL SPECS** 

| <b>EQUIPMENT SPECIFICATIONS</b> |                    |
|---------------------------------|--------------------|
| AUTO STOP                       | YES                |
| EMERGENCY STOP SYSTEM           | YES                |
| BLUETOOTH                       | YES                |
| MOVEMENT                        | 3D MOTION          |
| MAXIMUM USER WEIGHT             | 150 KG   330 LB    |
| STEP UP HEIGHT                  | 33 см   12,9921 ім |
| FRONTAL INCLINATION RANGE       | +/- 11°            |
| SIDE INCLINATION RANGE          | +/- 14°            |
| FRAME COLORS                    | GREY/BLACK         |
| WIDTH OF USE                    | 97 см   38,19 IN   |
| LENGTH OF USE                   | 250 см   98,43 ім  |
|                                 |                    |