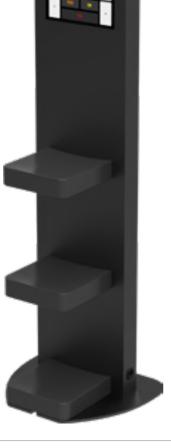

### CONTROL STATION TOWER

A LARGE 19" TOUCH SCREEN WHERE YOU CAN FOLLOW OUR TRAINING TUTORIALS WITH OUR FRIENDLY AND INUITIVE INTERFACE.

- EXCLUSIVE DESIGN
- DEDICATED APP
- PRE-SET PROGRAMS FOR SELF-USE

# 18 PRE-SET PROGRAMS

EXERCISES
VIDEO LIBRARY

OPEN USE WITH QUICK START

MANUAL FOR CUSTOMIZED ROUTINES

ONE TO ONE TRAINING

KETTLEBELL TRAINING

**BALANCE** TRAINING

BIKE TRAINING