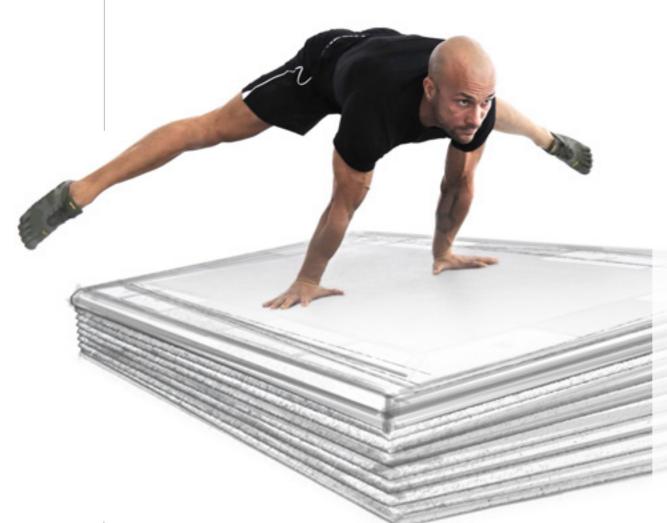

### **REAX BOARD**

IT IS A PLATFORM ABLE TO GENERATE **UNPREDICTABLE** DYNAMIC INTERFERENCES TO THE USER.

To perform any ground training protocol obtaining a **Neuroreactive Training** with better results.

### **INNOVATIVE?**

THE REAX BOARD IS THE ONLY SMART FLOOR WITH **3D MOTION** TECHNOLOGY THAT PERFORMS SUDDEN INCLINATIONS IN EVERY DIRECTION.

DUE TO THE VARIATION OF THE INCLINATION AND THE TRAINING PLANES, THE USER IS FORCED TO A CONSTANT ADAPTATION FOR A REAL **NEUROREACTIVE TRAINING**.

Each movement requires a higher muscular activation and nervous system engagement, resulting in greater energy consumption.