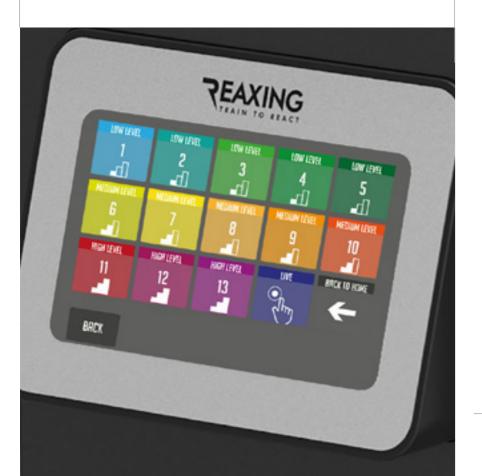

### **TOUCH STATION**

CONTROL STATION WITH 7" TOUCH SCREEN AND A DEDICATED APP, TO CONTROL THE REAX BOARD. IT ALLOWS THE TRAINER TO CHOOSE THE MOST SUITABLE PROGRAM FOR EACH USER.

- SPECIAL APP INCLUDED
- PRE-SET PROGRAMS
- LIVE MODE CONTROL
- USER FRIENDLY INTERFACE