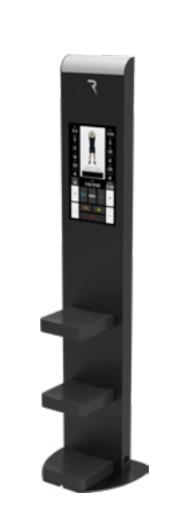

### SELF USE

### CONTROL STATION TOWER

A LARGE 19" TOUCH SCREEN WHERE YOU CAN FOLLOW OUR TRAINING TUTORIALS WITH OUR FRIENDLY AND INUITIVE INTERFACE.

- EXCLUSIVE DESIGN
- DEDICATED APP
- PRE-SET PROGRAMS FOR SELF-USE