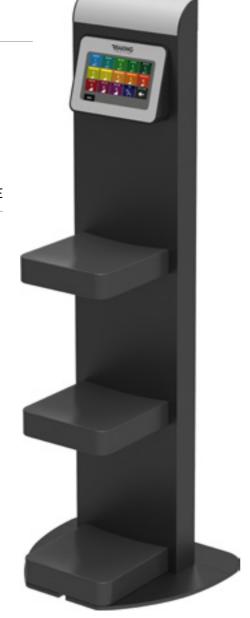

### SELF USE

### CONTROL STATION TOWER

A LARGE 19" TOUCH SCREEN WHERE YOU CAN FOLLOW OUR TRAINING TUTORIALS WITH OUR FRIENDLY AND INUITIVE INTERFACE.

- EXCLUSIVE DESIGN
- DEDICATED APP
- PRE-SET PROGRAMS FOR SELF-USE