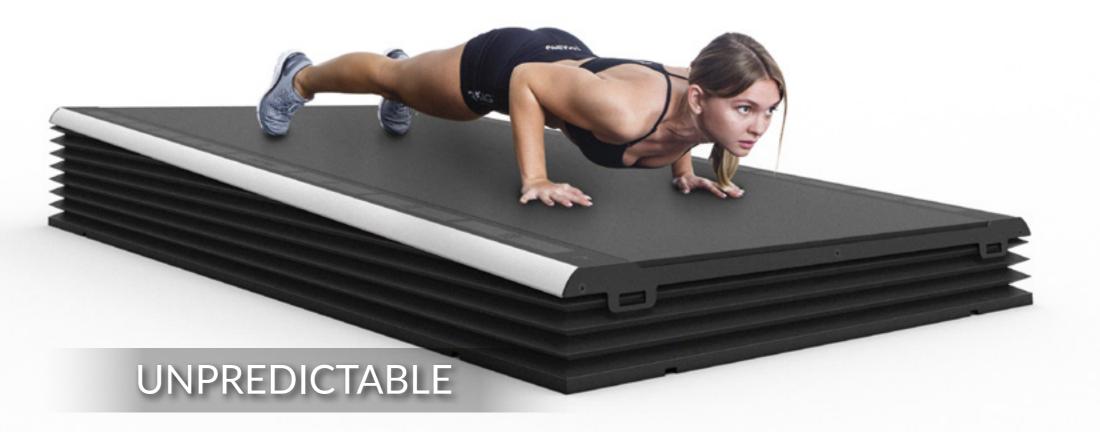

THE REAX BOARD WAS BORN FROM A REVOLUTIONARY IDEA:
Transforming a stable and predictable training environment into an unstable and **unpredictable** one to perform any type of exercise.

### **REAX BOARD**

IT IS A PLATFORM ABLE TO GENERATE **UNPREDICTABLE** DYNAMIC INTERFERENCES TO THE USER.

To perform any ground training protocol obtaining a **Neuroreactive Training** with better results.