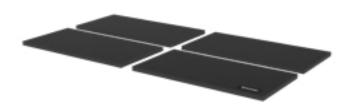

### SOFT MAT 50 - 4 PACK

#### RE 1044

#### EACH PART

| LENGTH | CM   IN | 50,00   19,69  |
|--------|---------|----------------|
| HEIGHT | CM   IN | 3,00   1,18    |
| WIDTH  | CM   IN | 100,00   39,37 |