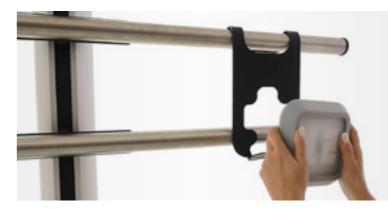

#### MAGNETIC SYSTEM

#### SHOCK ABSORBING

#### **ERGONOMIC SHAPE**

#### **USER FRIENDLY**

CHOOSE YOUR