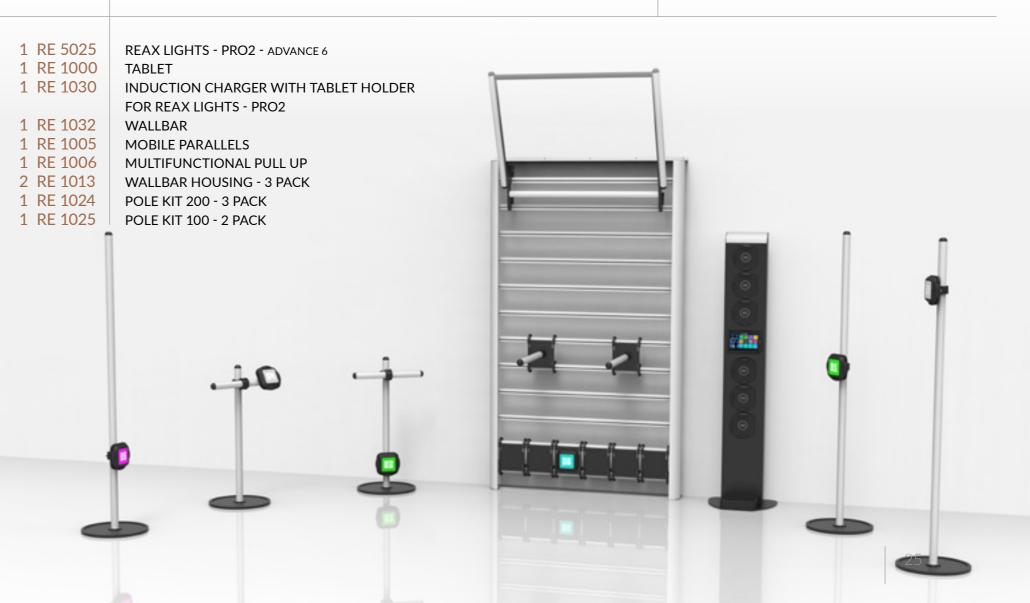

### RE 5021 REAX LIGHTS PRO2

### **WALLBAR**

#### **OPTIONAL**

RE 1034 SATELLITE HOUSING SUCTION CUP - 3 PACK

RE 1035 SATELLITE HOUSING STRAP - 3 PACK

**RE 1036 SATELLITE HOUSING COLLAR - 3 PACK** 

**RE 1037 JUNCTION POLE** 

RE 1173 REAX APPAREL S/M

RE 1174 REAX APPAREL L/XL