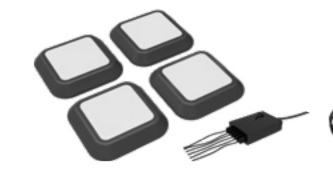

### PLYO BOX

| LENGTH | CM   IN | 75,00   27,55 |
|--------|---------|---------------|
| HEIGHT | CM   IN | 60,00   23,62 |
| WIDTH  | CM   IN | 50,00   19,68 |

RE 1020 REAX LIGHTS

PRO1

- 12 SATELLITES
- 6 LIGHT COLORS
- INDUCTION CHARGING

WIFI

RE 1169 REAX LIGHTS

RE 1147 REAX LIGHTS

PRO2

- 6 SATELLITES
- 6 LIGHT COLORS
- INDUCTION CHARGING

WIFI

- 4 SATELLITES
- 6 LIGHT COLORS
- CABLE CHARGING

**BLUETOOTH** 