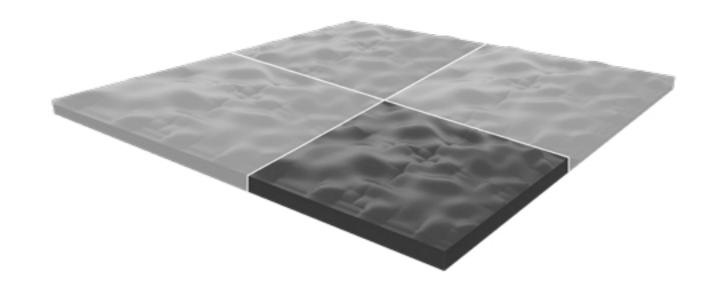

### 3D MAT

#### RE 1043

### MODULAR PRODUCT

| LENGTH | CM   IN | 100,00   39,37 |
|--------|---------|----------------|
| HEIGHT | CM   IN | 6,00   2,36    |
| WIDTH  | CM   IN | 100,00   39,37 |