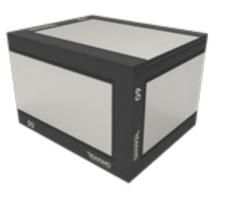

# LIGHTS SYSTEM

RE 5022 PRO1 STARTER 12

RE 5023 PRO2 STARTER 6

RE 1147 PRO3 STARTER 4

1 RE 1020

1 RE 1021

1 RE 1005

1 RE 1023

1 RE 1022

1 RE 1024

1 RE 1025

1 RE 1066

RE 5018 REAX LIGHTS PRO1

REAX LIGHTS - PRO1 - 12 SATELLITES

**REAX MULTIFUNCTIONAL BARS** 

PREMIUM STATION