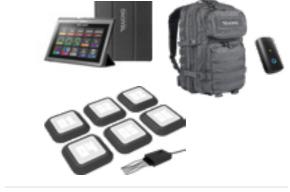

# LIGHTS SYSTEM

RE 5022 PRO1 STARTER 12

RE 5023 PRO2 STARTER 6

RE 1147 PRO3 STARTER 4

1 RE 1020

1 RE 1021

1 RE 1005

1 RE 1023

1 RE 1022

1 RE 1024

1 RE 1025

1 RE 1066

RE 5018 REAX LIGHTS PRO1

REAX LIGHTS - PRO1 - 12 SATELLITES

**REAX MULTIFUNCTIONAL BARS** 

PREMIUM STATION

MOBILE PARALLELS

POLE KIT 200 - 3 PACK

POLE KIT 100 - 2 PACK

PULL UP