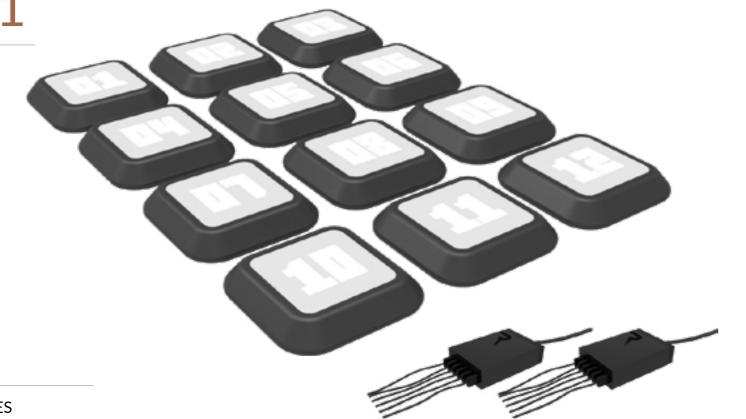

## RE 5023 REAX LIGHTS PRO2 STARTER 6

#### **OPTIONAL**

RE 1034 SATELLITE HOUSING SUCTION CUP - 3 PACK

RE 1035 SATELLITE HOUSING STRAP - 3 PACK

RE 1040 SATELLITE HOUSING BAND FOR BOXING BAG

RE 1173 REAX APPAREL S/M

RE 1174 REAX APPAREL L/XL

1 RE 1025 1 RE 1000 REAX LIGHTS - PRO2 - ADVANCE 6

TABLET