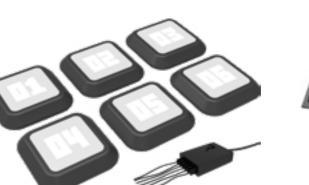

### SATELLITE HOUSING

RE 1034 SUCTION CUP - 3 PACK RE 1163 SUCTION CUP - 1 PC

RE 1035 STRAP - 3 PACK

RE 1040 BAND FOR BOXING BAG

RE 1013 WALLBAR HOUSING - 3 PACK

#### TRAINING ACCESSORIES

RE 1005 MOBILE PARALLELS

RE 1006 MULTIFUNCTIONAL PULL UP

RE 1022 MULTIFUNCTIONAL BARS

RE 1023 PULL UP