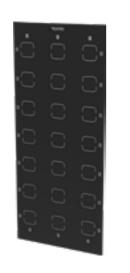

### TRAINING WALLS

RE 1021 PREMIUM STATION

RE 1027 IRON PANEL

RE 1032 WALLBAR

### STARTER PANEL

REAX LIGHTS - PRO1 - ADVANCED 12

TABLET

INDUCTION CHARGER WITH TABLET HOLDER

FOR REAX LIGHTS - PRO1

IRON PANEL

1 RE 1024 POLE KIT 200 - 3 PACK

1 RE 1025 POLE KIT 100 - 2 PACK