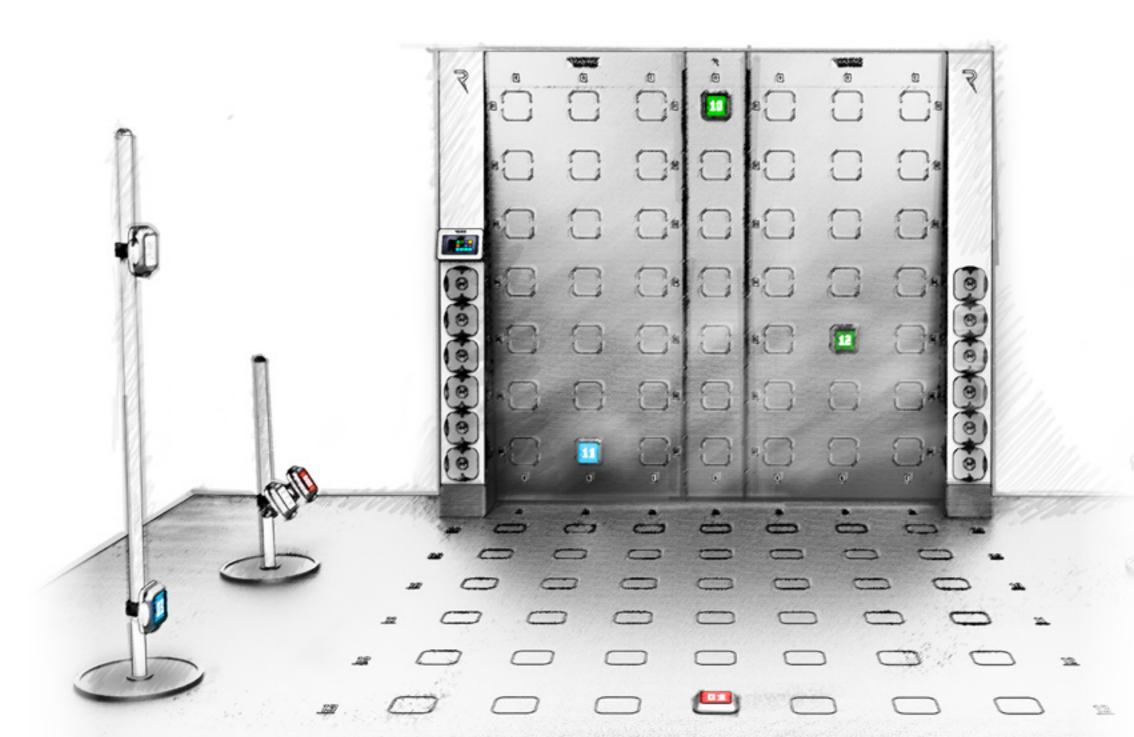

# REAX LIGHTS

TEST YOUR SKILLS AND IMPROVE THEM DAY
BY DAY WITH THE WORLD'S MOST ADVANCED
TRAINING SYSTEM.

A PATENTED TECHNOLOGY TO IMPROVE MOTOR SKILLS, COGNITION,

PERIPHERAL VISION AND REACTIVITY.

REAX LIGHTS PRO IS AN INTELLIGENT AND PATENTED SYSTEM, UNIQUE FOR ITS VERSATILITY AND USER-FRIENDLY. AN INTEGRATED CONCEPT DESIGNED TO DEVELOP INTERACTIVE TRAINING PROGRAMMES, COMBINATIONS OF TASKS AND REFLEXES IMPROVEMENT. THE REAX LIGHTS SYSTEM IS THE ONLY ONE THAT INCLUDES MOBILE SATELLITES, WALLS AND FLOORS, AS WELL AS A COMPLETE RANGE OF ACCESSORIES FOR AN INNOVATIVE COGNITIVE TRAINING.

UNIQUE

The only mobile lights satellite system which is able to create 3D cognitive training spaces. Two technologies available: Wi-Fi and Bluetooth

ORIGINAL

Italian design, made in Italy and worldwide patented.

Proximity sensors able to react even without touching the satellite.

Database to save training sessions.

Downloadable and/or sharable data.