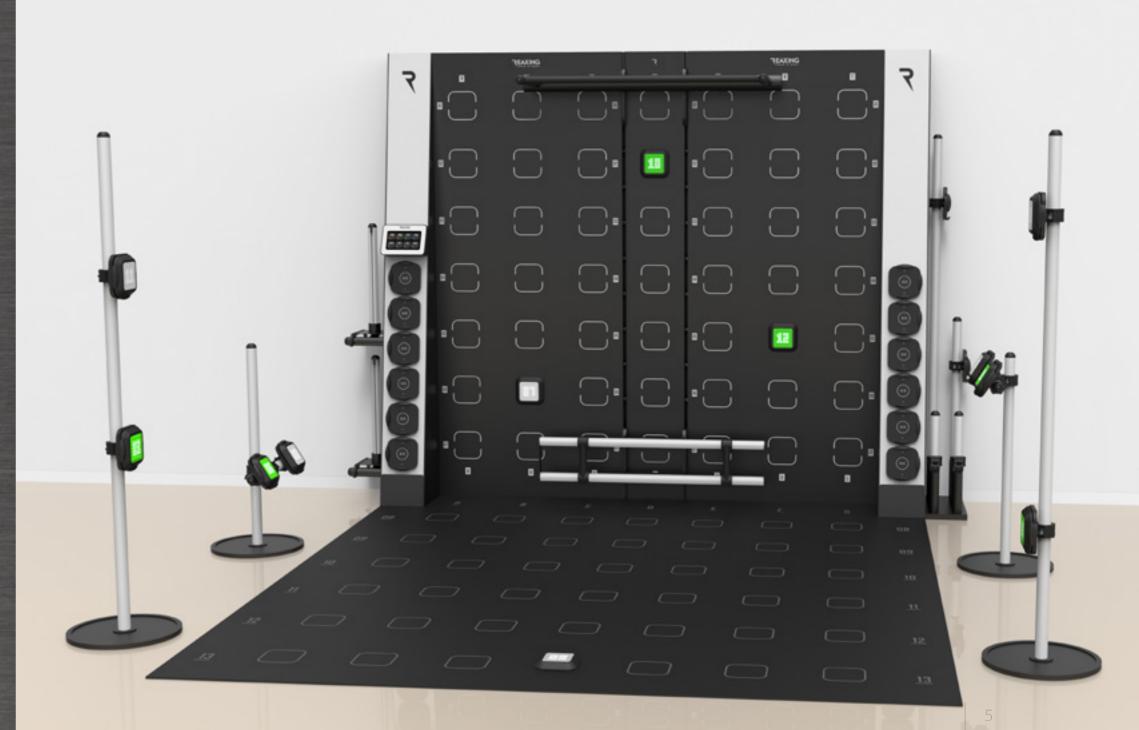

### TRAINING WALLS

RE 1021 PREMIUM STATION

RE 1027 IRON PANEL

RE 1032 WALLBAR

### **POLE KIT** WALLS ACCESSORIES RE 1038 FLOOR FOR STATION RE 1024 POLE KIT 200 – 3 PACK RE 1039 FLOOR FOR PANEL RE 1025 POLE KIT 100 - 2 PACK RE 1066 LATERAL RACK FOR PREMIUM STATION RE 1037 JUNCTION POLE $\rightarrow 0 \rightarrow$

#### TRAINING ACCESSORIES

RE 1005 MOBILE PARALLELS

RE 1006 MULTIFUNCTIONAL PULL UP

RE 1022 MULTIFUNCTIONAL BARS

RE 1023 PULL UP