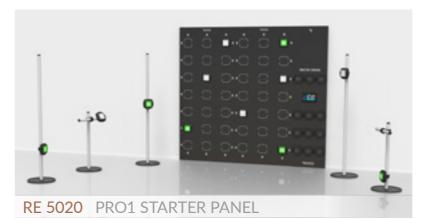

2 RE 1027

RE 5020 REAX LIGHTS PRO1

### STARTER PANEL

REAX LIGHTS - PRO1 - ADVANCED 12

TABLET

INDUCTION CHARGER WITH TABLET HOLDER

FOR REAX LIGHTS - PRO1

IRON PANEL

1 RE 1024 POLE KIT 200 - 3 PACK

1 RE 1025 POLE KIT 100 - 2 PACK