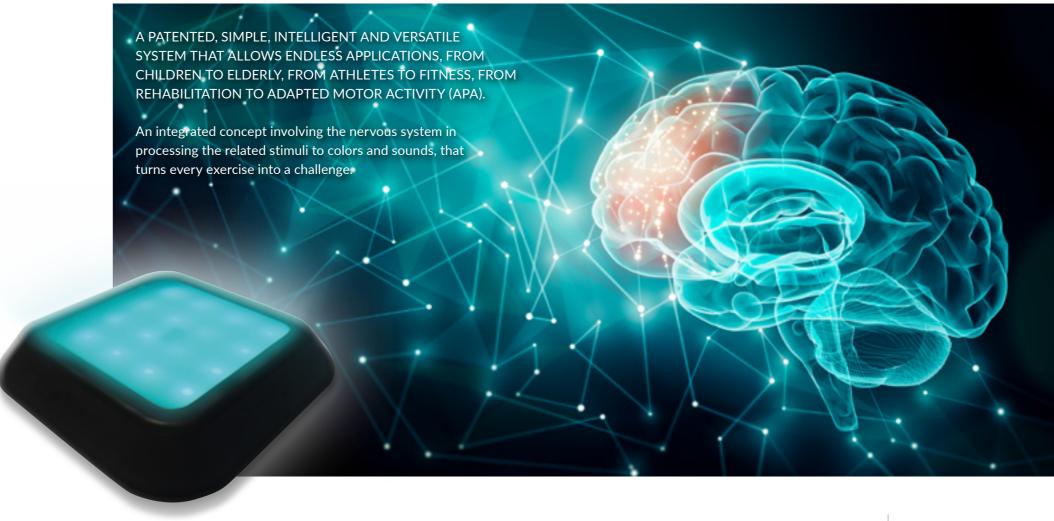

# REAX LIGHTS

TEST YOUR SKILLS AND IMPROVE THEM DAY
BY DAY WITH THE WORLD'S MOST ADVANCED
TRAINING SYSTEM.

A PATENTED TECHNOLOGY TO IMPROVE MOTOR SKILLS, COGNITION,

PERIPHERAL VISION AND REACTIVITY.

REAX LIGHTS PRO IS AN INTELLIGENT AND PATENTED SYSTEM, UNIQUE FOR ITS VERSATILITY AND USER-FRIENDLY. AN INTEGRATED CONCEPT DESIGNED TO DEVELOP INTERACTIVE TRAINING PROGRAMMES, COMBINATIONS OF TASKS AND REFLEXES IMPROVEMENT. THE REAX LIGHTS SYSTEM IS THE ONLY ONE THAT INCLUDES MOBILE SATELLITES, WALLS AND FLOORS, AS WELL AS A COMPLETE RANGE OF ACCESSORIES FOR AN INNOVATIVE COGNITIVE TRAINING.

A new vision based on the everyday and sport needs: the ability to react to changing and unexpected situations.