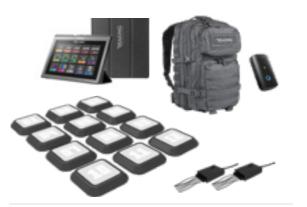

# LIGHTS SYSTEM

RE 5022 PRO1 STARTER 12

RE 5023 PRO2 STARTER 6

RE 1147 PRO3 STARTER 4

1 RE 1020

1 RE 1021

1 RE 1005

1 RE 1023

1 RE 1022

1 RE 1024

1 RE 1025

1 RE 1066

RE 5018 REAX LIGHTS PRO1

REAX LIGHTS - PRO1 - 12 SATELLITES

**REAX MULTIFUNCTIONAL BARS** 

PREMIUM STATION

MOBILE PARALLELS

POLE KIT 200 - 3 PACK

POLE KIT 100 - 2 PACK

PULL UP