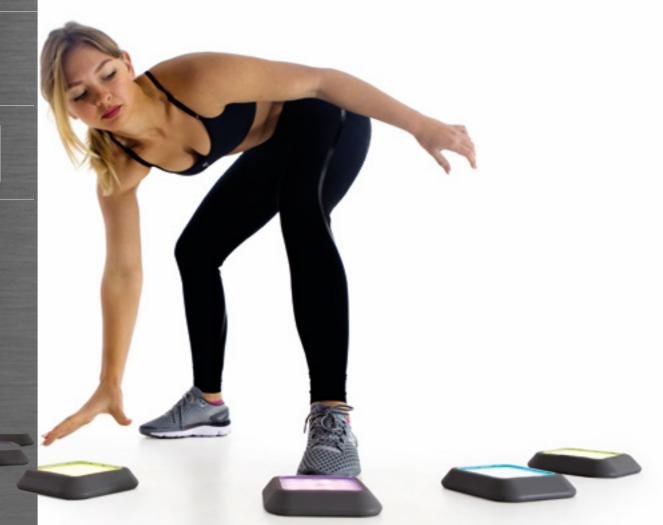

## REACTIVITY & SPEED

REAX LIGHTS PRO is designed to improve reactivity and speed during performances. The continuous stimuli sent to the neuromotor system facilitate the automatisms implementation while training.

## AGILITY & COORDINATION

REAX LIGHTS PRO allows you to improve the dynamic competence during the motor gestures by coordinating and stimulating rhythm, responsiveness, speed and many other motor skills.