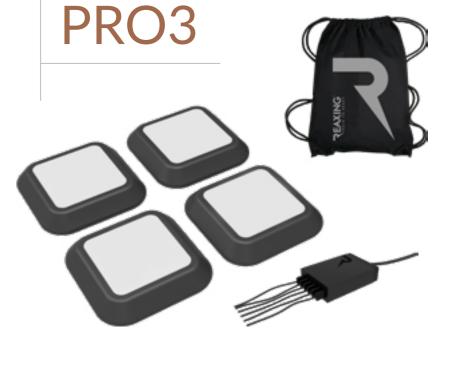

#### STARTER 4 OPTIONAL

**RE 1163** SATELLITE HOUSING SUCTION CUP - 1 PC

**RE 1164** SATELLITE HOUSING STRAP - 1 PC

**RE 1165** SATELLITE HOUSING COLLAR - 1 PC

**RE 1000 TABLET** 

RE 1147 REAX LIGHTS PRO3

STARTER 4

1 RE 1147

REAX LIGHTS - PRO3 STARTER 4