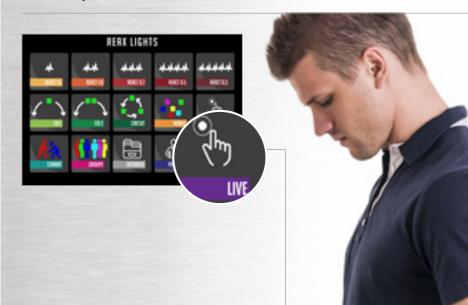

### **CONTROL SYSTEMS**

THE REAX LIGHTS APP IS ADAPTABLE TO ANY NEED: IT HAS BEEN DESIGNED TO OFFER A UNIQUE TRAINING AND TO MANAGE THE CUSTOMER/ATHLETE EXPERIENCE.

- DEDICATED AND UPDATABLE APP
- INTUITIVE AND USER-FRIENDLY INTERFACE
- PROGRAMS READY FOR USE
- TESTING AREA AND CUSTOMIZABLE PROGRAMS

### **DEFAULT TRAINING PROGRAMS** REACT 1/2/3/4/5 Programs dedicated to improving reflexes FIX 1/2 Programs to add cardio elements to cognitive purposes CIRCUIT To manage small groups or involve users In time circuits MOBILE The most versatile of our programs, great for dozens of uses COMBAT For exciting challenges between two contenders

### LEADING THE GAME

LIVE M O D E

A SPECIAL LIVE PROGRAM ALLOWS THE TRAINER TO TAKE CONTROL OF THE SATELLITES, MODIFYING THE LIGTHS SEQUENCE AND SPEED DURING THE EXERCISE.