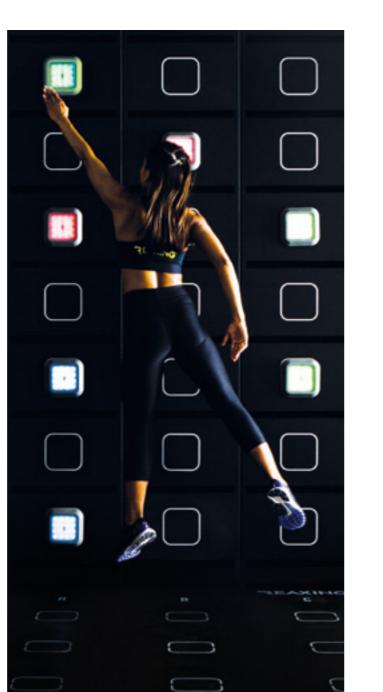

# REAX LIGHTS

TEST YOUR SKILLS AND IMPROVE THEM DAY
BY DAY WITH THE WORLD'S MOST ADVANCED
TRAINING SYSTEM.

A PATENTED TECHNOLOGY TO IMPROVE MOTOR SKILLS, COGNITION,

PERIPHERAL VISION AND REACTIVITY.

REAX LIGHTS PRO IS AN INTELLIGENT AND PATENTED SYSTEM, UNIQUE FOR ITS VERSATILITY AND USER-FRIENDLY. AN INTEGRATED CONCEPT DESIGNED TO DEVELOP INTERACTIVE TRAINING PROGRAMMES, COMBINATIONS OF TASKS AND REFLEXES IMPROVEMENT. THE REAX LIGHTS SYSTEM IS THE ONLY ONE THAT INCLUDES MOBILE SATELLITES, WALLS AND FLOORS, AS WELL AS A COMPLETE RANGE OF ACCESSORIES FOR AN INNOVATIVE COGNITIVE TRAINING.

A new vision based on the everyday and sport needs: the ability to react to changing and unexpected situations.

EVERY EXERCISE ACTIVATES A TRIPLE ACTION WITH THE SUDDEN DYNAMIC IMPULSE.

### CONNECTING SENSORY ACTIVATION

### PROCESSING NERVOUS ACTIVATION

### REACTING

MOTOR ACTIVATION