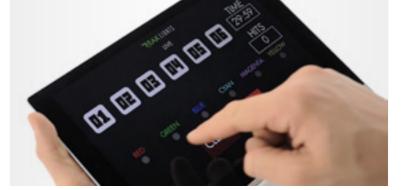

### **CONTROL SYSTEMS**

THE REAX LIGHTS APP IS ADAPTABLE TO ANY NEED: IT HAS BEEN DESIGNED TO OFFER A UNIQUE TRAINING AND TO MANAGE THE CUSTOMER/ATHLETE EXPERIENCE.

- DEDICATED AND UPDATABLE APP
- INTUITIVE AND USER-FRIENDLY INTERFACE
- PROGRAMS READY FOR USE
- TESTING AREA AND CUSTOMIZABLE PROGRAMS

### LEADING THE GAME

LIVE M O D E

A SPECIAL LIVE PROGRAM ALLOWS THE TRAINER TO TAKE CONTROL OF THE SATELLITES, MODIFYING THE LIGTHS SEQUENCE AND SPEED DURING THE EXERCISE.