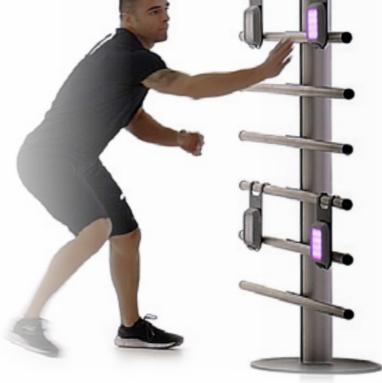

# REAX LIGHTS

TEST YOUR SKILLS AND IMPROVE THEM DAY
BY DAY WITH THE WORLD'S MOST ADVANCED
TRAINING SYSTEM.

A PATENTED TECHNOLOGY TO IMPROVE MOTOR SKILLS, COGNITION,

PERIPHERAL VISION AND REACTIVITY.

REAX LIGHTS PRO IS AN INTELLIGENT AND PATENTED SYSTEM, UNIQUE FOR ITS VERSATILITY AND USER-FRIENDLY. AN INTEGRATED CONCEPT DESIGNED TO DEVELOP INTERACTIVE TRAINING PROGRAMMES, COMBINATIONS OF TASKS AND REFLEXES IMPROVEMENT. THE REAX LIGHTS SYSTEM IS THE ONLY ONE THAT INCLUDES MOBILE SATELLITES, WALLS AND FLOORS, AS WELL AS A COMPLETE RANGE OF ACCESSORIES FOR AN INNOVATIVE COGNITIVE TRAINING.

UNIQUE

The only mobile lights satellite system which is able to create 3D cognitive training spaces. Two technologies available: Wi-Fi and Bluetooth

ORIGINAL

Italian design, made in Italy and worldwide patented.