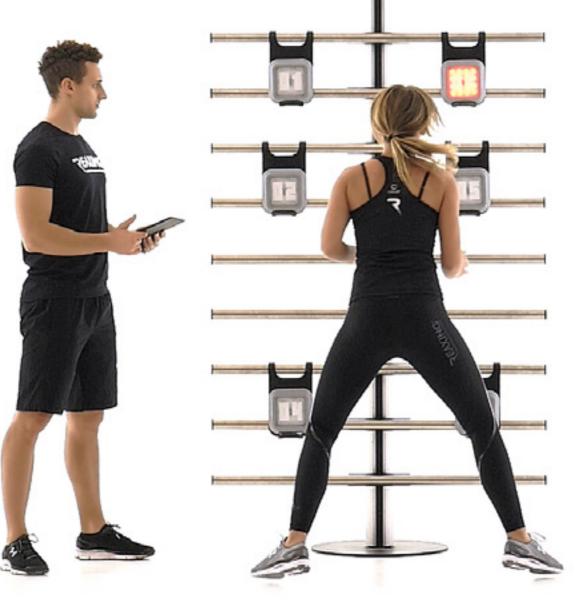

# REAX LIGHTS

TEST YOUR SKILLS AND IMPROVE THEM DAY
BY DAY WITH THE WORLD'S MOST ADVANCED
TRAINING SYSTEM.

A PATENTED TECHNOLOGY TO IMPROVE MOTOR SKILLS, COGNITION,

PERIPHERAL VISION AND REACTIVITY.

REAX LIGHTS PRO IS AN INTELLIGENT AND PATENTED SYSTEM, UNIQUE FOR ITS VERSATILITY AND USER-FRIENDLY. AN INTEGRATED CONCEPT DESIGNED TO DEVELOP INTERACTIVE TRAINING PROGRAMMES, COMBINATIONS OF TASKS AND REFLEXES IMPROVEMENT. THE REAX LIGHTS SYSTEM IS THE ONLY ONE THAT INCLUDES MOBILE SATELLITES, WALLS AND FLOORS, AS WELL AS A COMPLETE RANGE OF ACCESSORIES FOR AN INNOVATIVE COGNITIVE TRAINING.

UNIQUE

The only mobile lights satellite system which is able to create 3D cognitive training spaces. Two technologies available: Wi-Fi and Bluetooth

ORIGINAL

Italian design, made in Italy and worldwide patented.

Proximity sensors able to react even without touching the satellite.

Database to save training sessions.

Downloadable and/or sharable data.