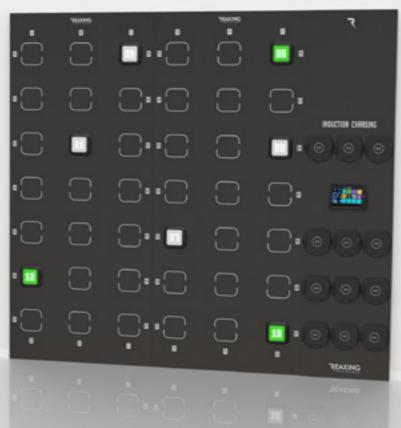

### **ADVANCE PANEL**

REAX LIGHTS - PRO1 - 12 SATELLITES

INDUCTION CHARGER WITH TOUCH FOR REAX LIGHTS - PRO1

**IRON PANEL** 

1 RE 1020

1 RE 1026

2 RE 1027

1 RE 1024