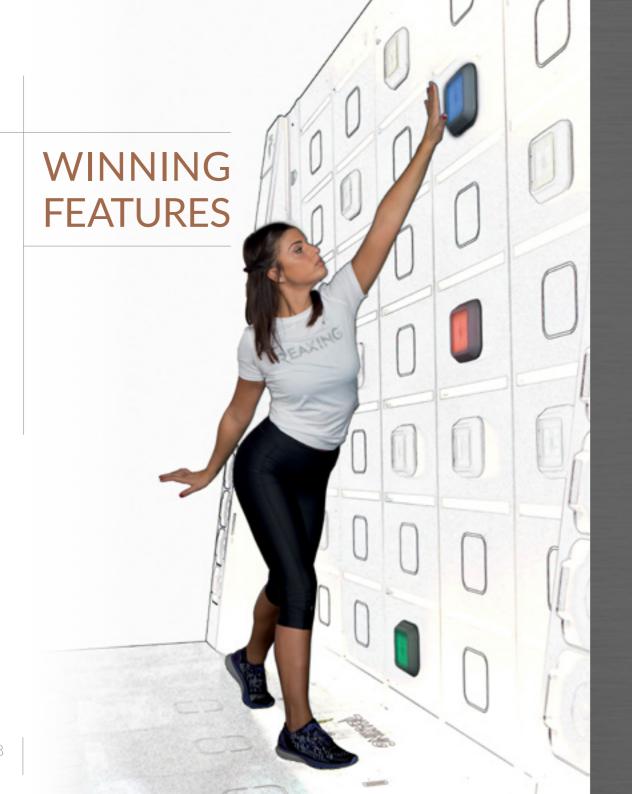

### PRO REAX LIGHTS

# REAX LIGHTS

TEST YOUR SKILLS AND IMPROVE THEM DAY
BY DAY WITH THE WORLD'S MOST ADVANCED
TRAINING SYSTEM.

A PATENTED TECHNOLOGY TO IMPROVE MOTOR SKILLS, COGNITION,

PERIPHERAL VISION AND REACTIVITY.

REAX LIGHTS PRO IS AN INTELLIGENT AND PATENTED SYSTEM, UNIQUE FOR ITS VERSATILITY AND USER-FRIENDLY. AN INTEGRATED CONCEPT DESIGNED TO DEVELOP INTERACTIVE TRAINING PROGRAMMES, COMBINATIONS OF TASKS AND REFLEXES IMPROVEMENT. THE REAX LIGHTS SYSTEM IS THE ONLY ONE THAT INCLUDES MOBILE SATELLITES, WALLS AND FLOORS, AS WELL AS A COMPLETE RANGE OF ACCESSORIES FOR AN INNOVATIVE COGNITIVE TRAINING.