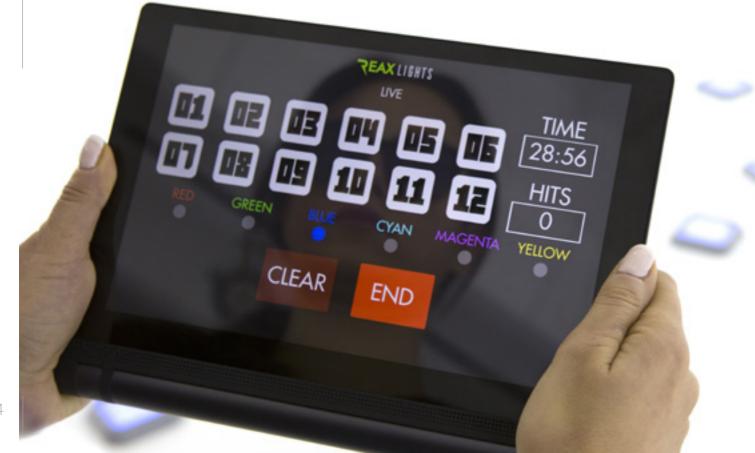

### LEADING THE GAME

LIVE M O D E

A SPECIAL LIVE PROGRAM ALLOWS THE TRAINER TO TAKE CONTROL OF THE SATELLITES, MODIFYING THE LIGTHS SEQUENCE AND SPEED DURING THE EXERCISE.

#### GROUP

LIVE

4 different options to involve groups of people in the same exercise simultaneously

Totally open program to give space to t

he imagination of the trainer