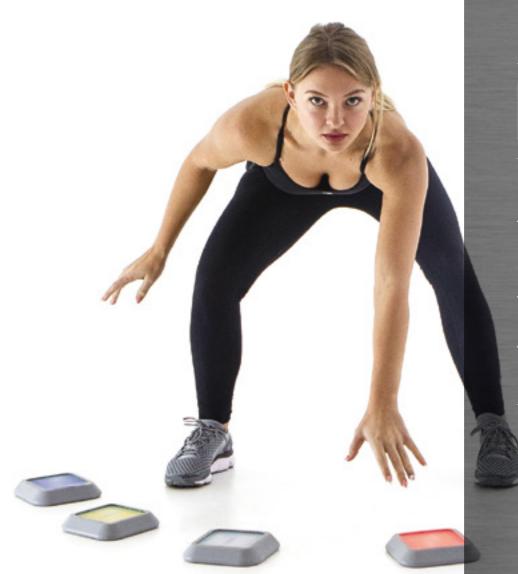

# REAX LIGHTS

TEST YOUR SKILLS AND IMPROVE THEM DAY
BY DAY WITH THE WORLD'S MOST ADVANCED
TRAINING SYSTEM.

A PATENTED TECHNOLOGY TO IMPROVE MOTOR SKILLS, COGNITION,

PERIPHERAL VISION AND REACTIVITY.

REAX LIGHTS PRO IS AN INTELLIGENT AND PATENTED SYSTEM, UNIQUE FOR ITS VERSATILITY AND USER-FRIENDLY. AN INTEGRATED CONCEPT DESIGNED TO DEVELOP INTERACTIVE TRAINING PROGRAMMES, COMBINATIONS OF TASKS AND REFLEXES IMPROVEMENT. THE REAX LIGHTS SYSTEM IS THE ONLY ONE THAT INCLUDES MOBILE SATELLITES, WALLS AND FLOORS, AS WELL AS A COMPLETE RANGE OF ACCESSORIES FOR AN INNOVATIVE COGNITIVE TRAINING.

# FASTER RESULTS FOR USERS

- > INCREASE OF REACTION RATE AND COORDINATION
- > IMPROVEMENT OF PERFORMANCE AND MOTOR SKILLS
- > GREATER MUSCLE ENGAGEMENT AND DEFINITION
- > HIGHER CALORIES BURN AND METABOLIC ACTIVATION
- > BETTER INJURY RECOVER AND FUNCTIONAL RE-EDUCATION