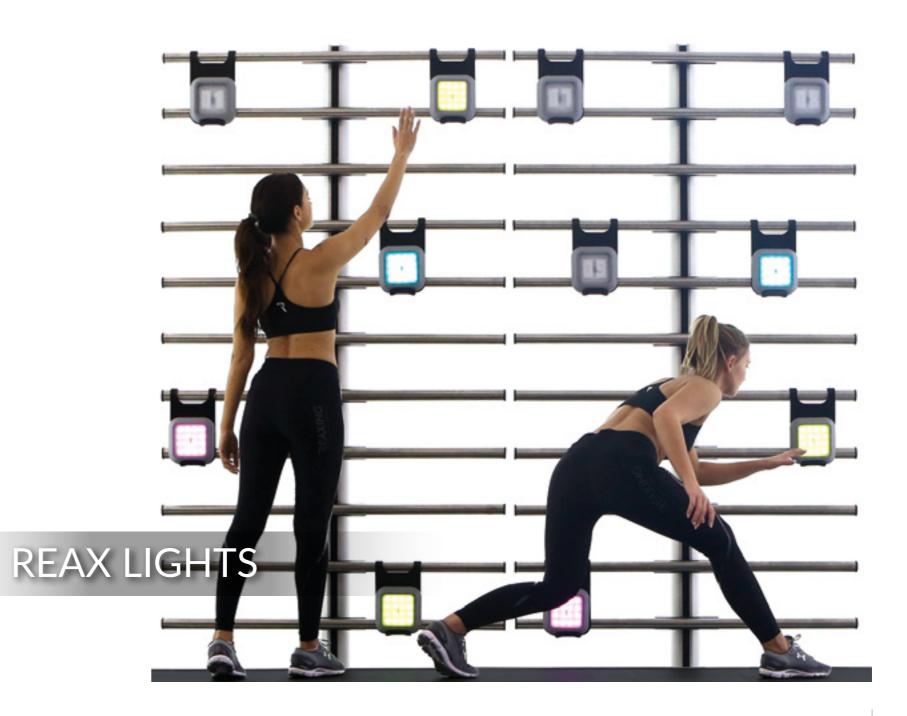

# REAX LIGHTS

TEST YOUR SKILLS AND IMPROVE THEM DAY
BY DAY WITH THE WORLD'S MOST ADVANCED
TRAINING SYSTEM.

A PATENTED TECHNOLOGY TO IMPROVE MOTOR SKILLS, COGNITION,

PERIPHERAL VISION AND REACTIVITY.

REAX LIGHTS PRO IS AN INTELLIGENT AND PATENTED SYSTEM, UNIQUE FOR ITS VERSATILITY AND USER-FRIENDLY. AN INTEGRATED CONCEPT DESIGNED TO DEVELOP INTERACTIVE TRAINING PROGRAMMES, COMBINATIONS OF TASKS AND REFLEXES IMPROVEMENT. THE REAX LIGHTS SYSTEM IS THE ONLY ONE THAT INCLUDES MOBILE SATELLITES, WALLS AND FLOORS, AS WELL AS A COMPLETE RANGE OF ACCESSORIES FOR AN INNOVATIVE COGNITIVE TRAINING.

A new vision based on the everyday and sport needs: the ability to react to changing and unexpected situations.