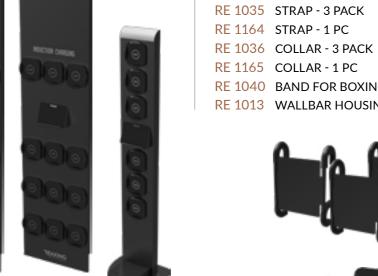

### PREMIUM STATION

**RE 1036 SATELLITE HOUSING COLLAR - 3 PACK RE 1037 JUNCTION POLE RE 1038 FLOOR FOR STATION** RE 1000 TABLET

RE 1034 SATELLITE HOUSING SUCTION CUP - 3 PACK

RE 1035 SATELLITE HOUSING STRAP - 3 PACK

### SATELLITE HOUSING

RE 1034 SUCTION CUP - 3 PACK RE 1163 SUCTION CUP - 1 PC

RE 1035 STRAP - 3 PACK

RE 1040 BAND FOR BOXING BAG

RE 1013 WALLBAR HOUSING - 3 PACK