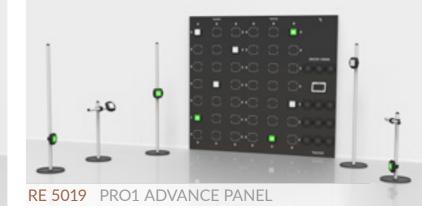

#### **OPTIONAL**

RE 5019 REAX LIGHTS PRO1

### **ADVANCE PANEL**

REAX LIGHTS - PRO1 - 12 SATELLITES

INDUCTION CHARGER WITH TOUCH FOR REAX LIGHTS - PRO1

**IRON PANEL** 

1 RE 1020

1 RE 1026

2 RE 1027

1 RE 1024