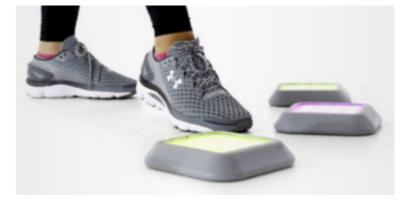

# REAX LIGHTS

TEST YOUR SKILLS AND IMPROVE THEM DAY
BY DAY WITH THE WORLD'S MOST ADVANCED
TRAINING SYSTEM.

A PATENTED TECHNOLOGY TO IMPROVE MOTOR SKILLS, COGNITION,

PERIPHERAL VISION AND REACTIVITY.

REAX LIGHTS PRO IS AN INTELLIGENT AND PATENTED SYSTEM, UNIQUE FOR ITS VERSATILITY AND USER-FRIENDLY. AN INTEGRATED CONCEPT DESIGNED TO DEVELOP INTERACTIVE TRAINING PROGRAMMES, COMBINATIONS OF TASKS AND REFLEXES IMPROVEMENT. THE REAX LIGHTS SYSTEM IS THE ONLY ONE THAT INCLUDES MOBILE SATELLITES, WALLS AND FLOORS, AS WELL AS A COMPLETE RANGE OF ACCESSORIES FOR AN INNOVATIVE COGNITIVE TRAINING.

EVERY EXERCISE ACTIVATES A TRIPLE ACTION WITH THE SUDDEN DYNAMIC IMPULSE.