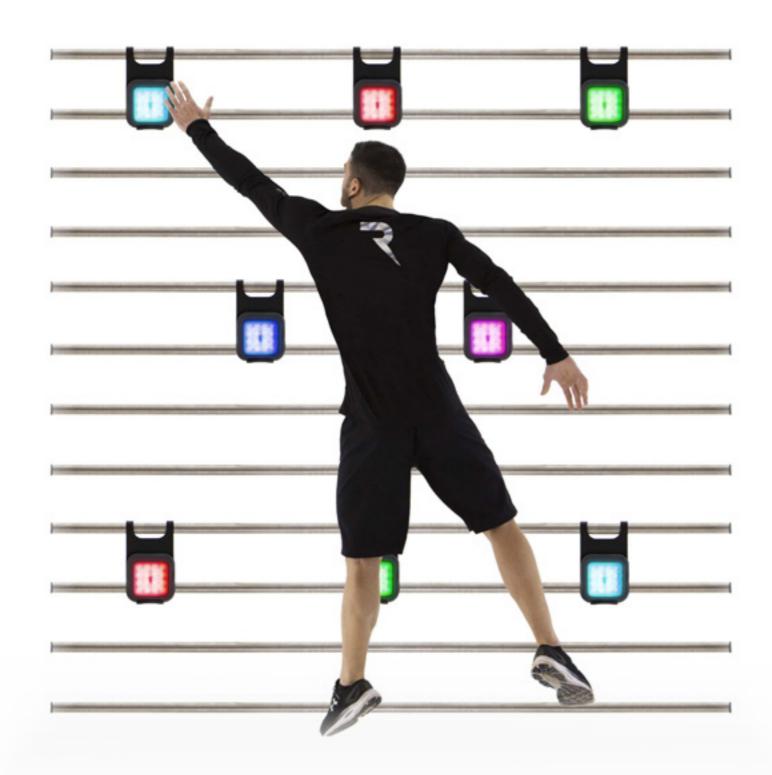

EVERY EXERCISE ACTIVATES A TRIPLE ACTION WITH THE SUDDEN DYNAMIC IMPULSE.

### CONNECTING SENSORY ACTIVATION

### PROCESSING NERVOUS ACTIVATION

### REACTING

MOTOR ACTIVATION

### PERFORMANCE?

Better results are reached thanks to a very strong stimulation of the visual apparatus and to a higher involvement of the nervous system in the elaboration of complex motor tasks linked to the various colors.