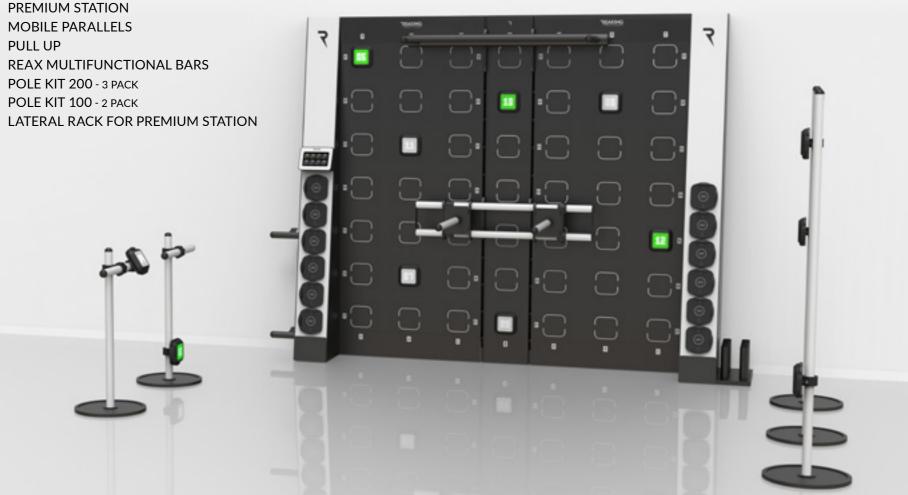

1 RE 1022

1 RE 1024

1 RE 1025

1 RE 1066

RE 5018 REAX LIGHTS PRO1

REAX LIGHTS - PRO1 - 12 SATELLITES

**REAX MULTIFUNCTIONAL BARS** 

PREMIUM STATION

MOBILE PARALLELS

POLE KIT 200 - 3 PACK

POLE KIT 100 - 2 PACK

PULL UP

### TRAINING WALLS

RE 1021 PREMIUM STATION

RE 1027 IRON PANEL

RE 1032 WALLBAR

### **POLE KIT** WALLS ACCESSORIES RE 1038 FLOOR FOR STATION RE 1024 POLE KIT 200 – 3 PACK RE 1039 FLOOR FOR PANEL RE 1025 POLE KIT 100 - 2 PACK RE 1066 LATERAL RACK FOR PREMIUM STATION RE 1037 JUNCTION POLE $\rightarrow 0 \rightarrow$