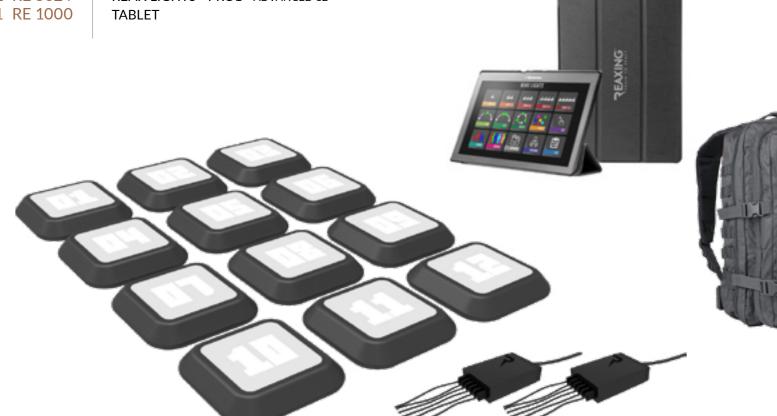

# LIGHTS SYSTEM

RE 5022 PRO1 STARTER 12

RE 5023 PRO2 STARTER 6

RE 1147 PRO3 STARTER 4

1 RE 1020

1 RE 1021

1 RE 1005

1 RE 1023

1 RE 1022

1 RE 1024

1 RE 1025

1 RE 1066

RE 5018 REAX LIGHTS PRO1

REAX LIGHTS - PRO1 - 12 SATELLITES

**REAX MULTIFUNCTIONAL BARS** 

PREMIUM STATION

MOBILE PARALLELS

POLE KIT 200 - 3 PACK

POLE KIT 100 - 2 PACK

PULL UP

### PREMIUM STATION

**RE 1036 SATELLITE HOUSING COLLAR - 3 PACK RE 1037 JUNCTION POLE RE 1038 FLOOR FOR STATION** RE 1000 TABLET

RE 1034 SATELLITE HOUSING SUCTION CUP - 3 PACK

RE 1035 SATELLITE HOUSING STRAP - 3 PACK

RE 1029 WIRELESS WIFI ROUTER (TRAVEL BAG INCLUDED) RE 1173 REAX APPAREL S/M

RE 1174 REAX APPAREL L/XL