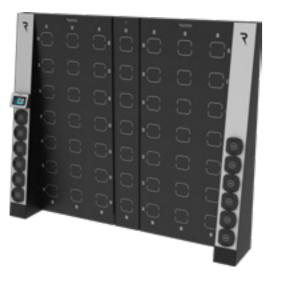

### TRAINING WALLS

RE 1021 PREMIUM STATION

RE 1027 IRON PANEL

RE 1032 WALLBAR

### **POLE KIT** WALLS ACCESSORIES RE 1038 FLOOR FOR STATION RE 1024 POLE KIT 200 – 3 PACK RE 1039 FLOOR FOR PANEL RE 1025 POLE KIT 100 - 2 PACK RE 1066 LATERAL RACK FOR PREMIUM STATION RE 1037 JUNCTION POLE $\rightarrow 0 \rightarrow$