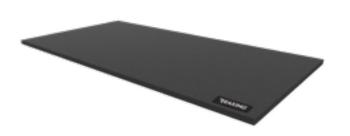

### SOFT MAT 200

#### RE 1045

| LENGTH | CM   IN | 200,00   78,74 |
|--------|---------|----------------|
| HEIGHT | CM   IN | 3,00   1,18    |
| WIDTH  | CM   IN | 100,00   39,37 |