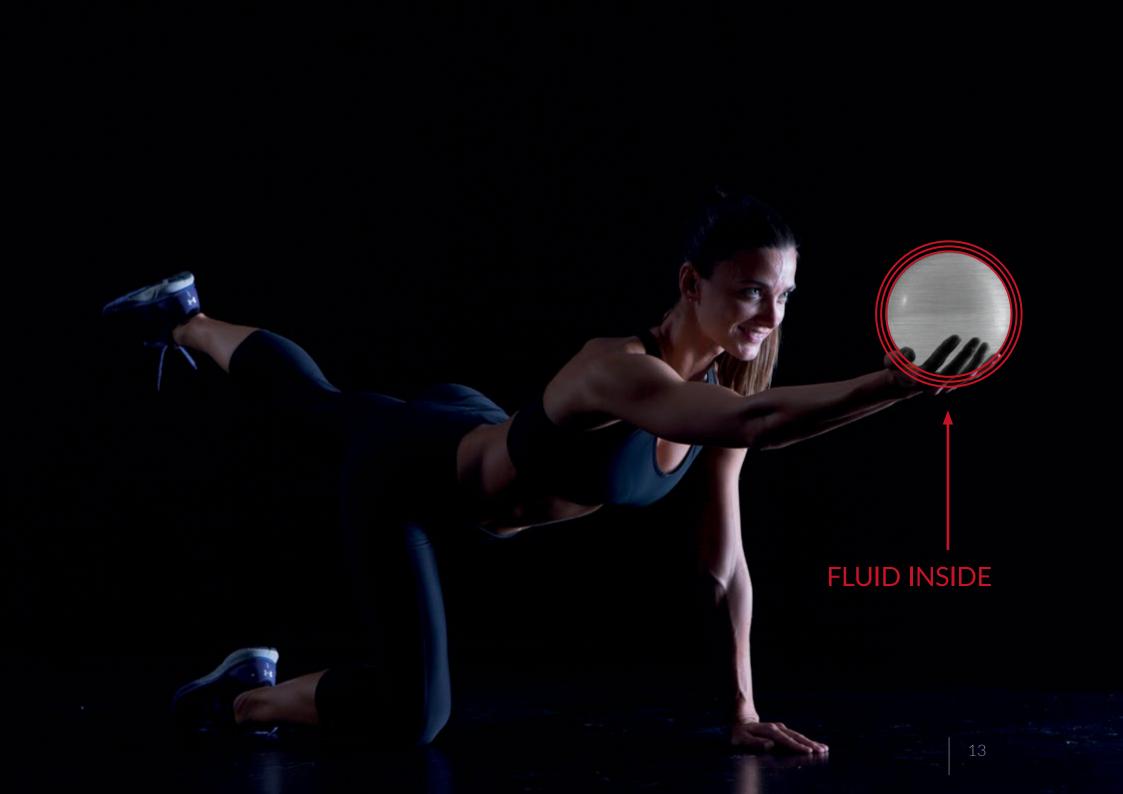

## Innovative medicine ball with internal dynamic fluid.

REAX FLUI revolutionizes functional training because it is the only ball in the world with internal fluid that makes it dynamically unstable. More versatile and effective than a traditional ball, it allows countless exercises with a greater calories consumption and greater muscle involvement.

## REAX FLUI

REAX FLUI is more performing, thanks to the movement of the liquid that transforms each exercise into a real neuromuscular training, simple but definitely more effective from a metabolic point of view. The continuous displacement of the liquid mass produces interferences that make each repetition of each exercise different:

so it requires continuous and unpredictable adaptations. Zero boredom, zero habit: your body responds more efficiently to training as it is stimulated in a different and unpredictable way. The result is a more effective workout at any intensity, also useful for faster functional weight loss because it allows to burn up to 500 kcal per session.